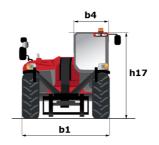

|       | JSM                                                  | JSM                                                  |

# MT 1840 A 100D ST5 S1 - Dimensional drawing







## MT 1840 A 100D ST5 S1 - Load chart

Machine on tyres with forks - with levelling device Metric

# 14 40° 13 12.50 12 11 10 30° 9 8 7 20° 6 5 4 10° 3 2 0° 0 1 0° 0 1 464°

8 7 6 5 4 3 2 7.20 5.40 3.90 2.65 6.40 4.70 3.40 2.05

## Machine on lowered stabilisers with forks Metric



# Machine on stabilisers with Man basket Metric







### **Head Office**

B.P. 249 - 430 rue de l'Aubinière 44150 Ancenis Cedex - France Tel: +33 (0)2 40 09 10 11 - Fax: +33 (0)2 40 09 10 97 www.manitou.com



This publication provides a description of the configuration versions and options for Manitou products, which may differ for equipment. The equipment presented in this brochure may be part of a series, as an option, or it may not be available, depending on the versions. Manitou reserves the right, a