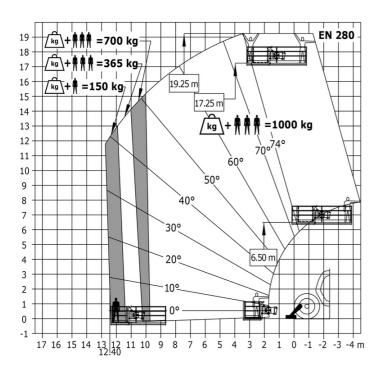

|       | JSM                                                  | JSM                                                  |

# MT 1840 A 100D ST5 S1 - Dimensional drawing







## MT 1840 A 100D ST5 S1 - Load chart

Machine on tyres with forks - with levelling device Metric

# 14 40° 13 12.50 12 11 10 30° 9 8 7 20° 6 5 4 10° 3 2 0° 0 1 0° 0 1 464°

8 7 6 5 4 3 2 7.20 5.40 3.90 2.65 6.40 4.70 3.40 2.05

## Machine on lowered stabilisers with forks Metric



# Machine on stabilisers with Man basket Metric







### **Head Office**

B.P. 249 - 430 rue de l'Aubinière 44150 Ancenis Cedex - France Tel: +33 (0)2 40 09 10 11 - Fax: +33 (0)2 40 09 10 97 www.manitou.com



This publication provides a description of the configuration versions and options for Manitou products, which may differ for equipment. The equipment presented in this brochure may be part of a series, as an option, or it may not be available, depending on the versions. Manitou reserves the right, at any time and without notice, to amend the specifications described and represented. The specifications provided do not bind the manufacturer. For more details, please contact your Manitou agent. This is not a contractually binding document. The presentation of the products is not contractually binding. List of specifications non-exha