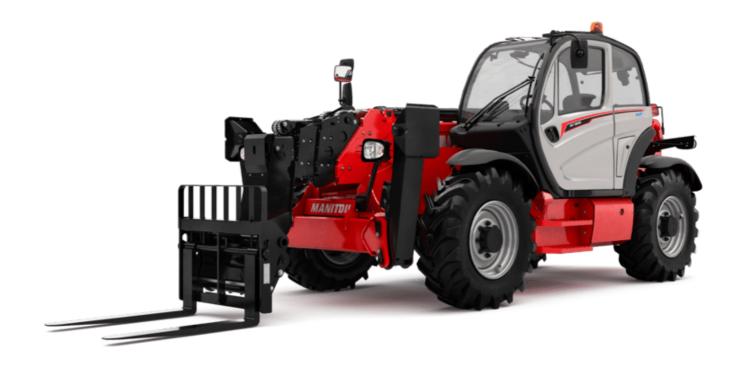

Technical sheet:

# MT 1840 A 100D ST5 S1





|