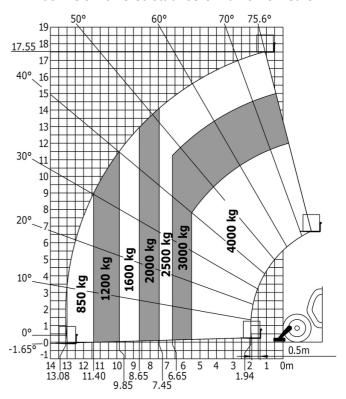

|       | JSM                                                  | JSM                                                  |

# MT 1840 A 100D ST5 S1 - Dimensional drawing







## MT 1840 A 100D ST5 S1 - Load chart

Machine on tyres with forks - with levelling device Metric

# 14 40° 13 12.50 12 11 10 30° 9 8 7 20° 6 5 4 10° 3 2 0° 0 1 0° 0 1 464°

8 7 6 5 4 3 2 7.20 5.40 3.90 2.65 6.40 4.70 3.40 2.05

## Machine on lowered stabilisers with forks Metric



# Machine on stabilisers with Man basket Metric







### **Head Office**

B.P. 249 - 430 rue de l'Aubinière 44150 Ancenis Cedex - France Tel: +33 (0)2 40 09 10 11 - Fax: +33 (0)2 40 09 10 97 www.manitou.com



This publication provides a description of the configuration versions and options for Manitou products, which may differ for equipment. The equipment presented in this brochure may be part of a series, as an option, or it may not be available, depending on the versions. Manitou reserves the right, at any time and without notice, to amend the specifications described and represented. The specifications provided do not bind the manufacturer. For more details, please contact your Manitou agent. This is not a contractually binding document. The presentation of the products is not con