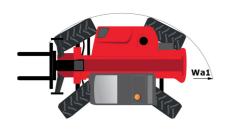

|       | JSM                                                  | JSM                                                  |

# MT 1840 A 100D ST5 S1 - Dimensional drawing







## MT 1840 A 100D ST5 S1 - Load chart

Machine on tyres with forks - with levelling device Metric

# 14 40° 13 12.50 12 11 10 30° 9 8 7 20° 6 5 4 10° 3 2 0° 0 1 0° 0 1 464°

8 7 6 5 4 3 2 7.20 5.40 3.90 2.65 6.40 4.70 3.40 2.05

## Machine on lowered stabilisers with forks Metric



# Machine on stabilisers with Man basket Metric







### **Head Office**

B.P. 249 - 430 rue de l'Aubinière 44150 Ancenis Cedex - France Tel: +33 (0)2 40 09 10 11 - Fax: +33 (0)2 40 09 10 97 www.manitou.com



This publication provides a description of the configuration versions and options for Manitou products, which may differ for equipment. The equipment presented in this brochure may be part of a series, as an option, or it may not be available, depending on the versions. Manitou reserves the right,