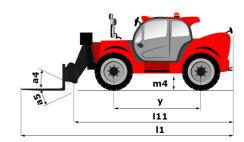

|       | JSM                                                  | JSM                                                  |

# MT 1840 A 100D ST5 S1 - Dimensional drawing







## MT 1840 A 100D ST5 S1 - Load chart

Machine on tyres with forks - with levelling device Metric

# 14 40° 13 12.50 12 11 10 30° 9 8 7 20° 6 5 4 10° 3 2 0° 0 1 0° 0 1 464°

8 7 6 5 4 3 2 7.20 5.40 3.90 2.65 6.40 4.70 3.40 2.05

## Machine on lowered stabilisers with forks Metric



# Machine on stabilisers with Man basket Metric







### **Head Office**

B.P. 249 - 430 rue de l'Aubinière 44150 Ancenis Cedex - France Tel: +33 (0)2 40 09 10 11 - Fax: +33 (0)2 40 09 10 97 www.manitou.com



This publication provides a description of the configuration versions and options for Manitou products, which may differ for equipment. The equipment presented in this brochure may be part of a series, as an option, or it may not be available, depending on the versions. Manitou reserves the right, at