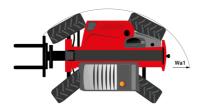

|

## MT 1335 100D ST5 - Dimensional drawing







## MT 1335 100D ST5 - Load chart

## Machine on tyres with forks Metric



#### Machine on lowered stabilisers with forks Metric







#### **Head Office**

B.P. 249 - 430 rue de l'Aubinière 44150 Ancenis Cedex - France Tel: +33 (0)2 40 09 10 11 - Fax: +33 (0)2 40 09 10 97 www.manitou.com



This publication provides a description of the configuration versions and options for Manitou products, which may differ for equipment. The equipment presented in this brochure may be part of a series, as an option, or it may not be available, depending on the versions. Manitou reserves the right, at any time and without notice, to amend the specifications described and represented. The specifications provided do not bind the manufacturer. For more details, please contact your Manitou agent. Thi