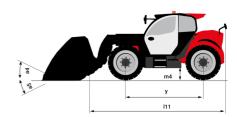

|

## MT 1335 100D ST5 - Dimensional drawing







## MT 1335 100D ST5 - Load chart

## Machine on tyres with forks Metric



#### Machine on lowered stabilisers with forks Metric







#### **Head Office**

B.P. 249 - 430 rue de l'Aubinière 44150 Ancenis Cedex - France Tel: +33 (0)2 40 09 10 11 - Fax: +33 (0)2 40 09 10 97 www.manitou.com



This publication provides a description of the configuration versions and options for Manitou products, which may differ for equipment. The equipment presented in this brochure may be part of a series, as an option, or it may not be available, depending on the versions. Manitou reserves the right, at any time and without notice, to amend the specifications described and represented. The specifications provided do not bind the manufacturer. For more details, please contact your Manitou agent. This is