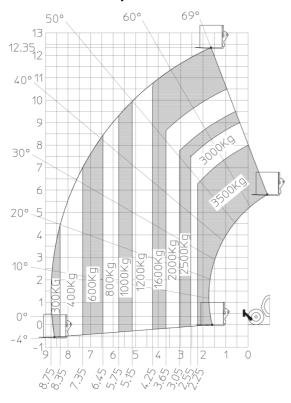

|

## MT 1335 100D ST5 - Dimensional drawing







## MT 1335 100D ST5 - Load chart

## Machine on tyres with forks Metric



#### Machine on lowered stabilisers with forks Metric







#### **Head Office**

B.P. 249 - 430 rue de l'Aubinière 44150 Ancenis Cedex - France Tel: +33 (0)2 40 09 10 11 - Fax: +33 (0)2 40 09 10 97 www.manitou.com



This publication provides a description of the configuration versions and options for Manitou products, which may differ for equipment. The equipment presented in this brochure may be part of a series, as an option, or it may not be available, depending on the versions. Manitou reserves the right, at any time and without notice, to amend the specifications described and represented. The specifications provided do not bind the manufacturer. For more details, please contact your Manitou agent. This is not a contractually binding document. The presentation of the products is