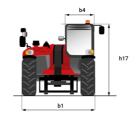

|

## MT 1335 100D ST5 - Dimensional drawing







## MT 1335 100D ST5 - Load chart

## Machine on tyres with forks Metric



#### Machine on lowered stabilisers with forks Metric







#### **Head Office**

B.P. 249 - 430 rue de l'Aubinière 44150 Ancenis Cedex - France Tel: +33 (0)2 40 09 10 11 - Fax: +33 (0)2 40 09 10 97 www.manitou.com



This publication provides a description of the configuration versions and options for Manitou products, which may differ for equipment. The equipment presented in this brochure may be part of a series, as an option, or it may not be available, depending on the versions. Manitou reserves the right, at any time and without notice, to amend the specifications described and represented. The specifications provided do not bind the manufacturer. For more details, please contact your Manitou agent. This