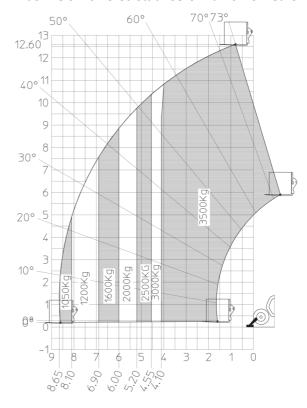

|

## MT 1335 100D ST5 - Dimensional drawing







## MT 1335 100D ST5 - Load chart

## Machine on tyres with forks Metric



#### Machine on lowered stabilisers with forks Metric







#### **Head Office**

B.P. 249 - 430 rue de l'Aubinière 44150 Ancenis Cedex - France Tel: +33 (0)2 40 09 10 11 - Fax: +33 (0)2 40 09 10 97 www.manitou.com



This publication provides a description of the configuration versions and options for Manitou products, which may differ for equipment. The equipment presented in this brochure may be part of a series, as an option, or it may not be available, depending on the versions. Manitou reserves the right, at any time and without notice, to amend the specifications described and represented. The specifications provided do not bind the manufacturer. For more details, please contact your Manitou agent. This is not a contractually binding document. The presentation of the products is not contractually binding. List of specifications non-exh