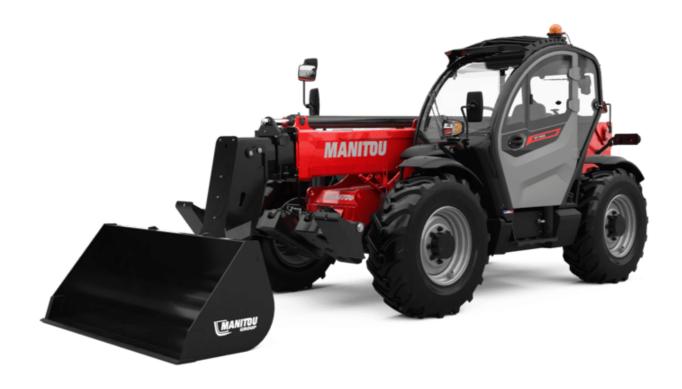

Technical sheet:

# MT 1335 100D ST5





|                                               |       | MT 1335 100D ST5 U                                | reated on June 21, 2024 at 9:27:16 AM