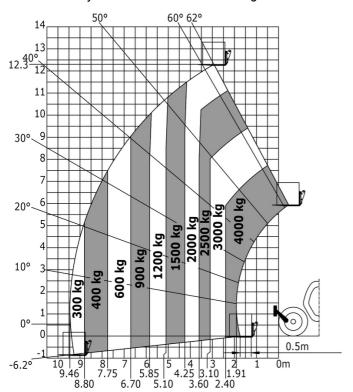

### MT 1440 easy ST5 - Load chart

Machine on tyres with forks - with levelling device Metric