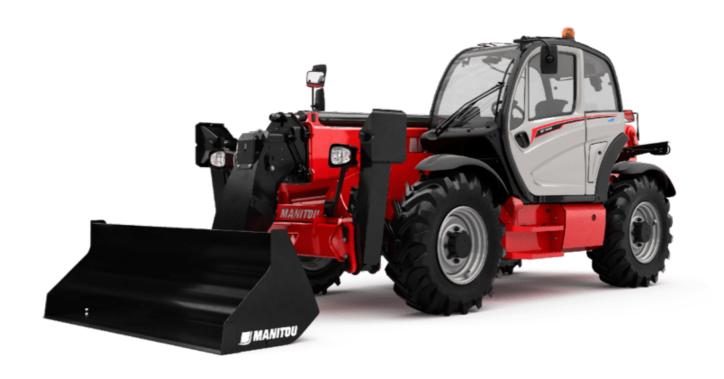

Technical sheet:

# **MT 1440 EASY ST5**

|                                             | MT 1440 EASY ST5 Created on 10 May 2024 at 10:59:02 |
|---------------------------------------------|-----------------------------------------------------|
| Capacities                                  | Metric                                              |
| Max. capacity                               | 4000 kg                                             |
| Max. lifting height                         | 13.53 m                                             |
| Max. outreach                               | 9.46 m                                              |
| Breakout force with bucket                  | 7400 daN                                            |
| Weight and dimensions                       |                                                     |
| Overall length to carriage                  | l11 6.02 m                                          |
| Length to face of forks                     | 12 6.13 m                                           |
| Overall width                               | b1 2.36 m                                           |
| Overall height                              | h17 2.45 m                                          |
| Wheelbase                                   | y 3.07 m                                            |
| Ground clearance                            | m4 0.37 m                                           |
| Overall cab width                           | b4 0.89 m                                           |
| Tilt-up angle                               | a4 12 °                                             |
| Tilt-down angle                             | a5 114°                                             |
| External turning radius (over tyres)        | Wa1 3.94 m                                          |
| Unladen weight (with forks)                 | 10855 kg                                            |
|                                             | ·                                                   |
| Overall weight                              | 10900 kg                                            |
| Tires type Standard tires                   | Pneumatic  Alliance 400/80 - 24 - 162A8             |
|                                             |                                                     |
| Forks length / width / section              | I / e / s 1200 mm x 125 mm / 50 mm                  |
| Performances                                |                                                     |
| Lifting                                     | 16 s                                                |
| Lowering                                    | 12.40 s                                             |
| Extension                                   | 17.30 s                                             |
| Retraction                                  | 13 s                                                |
| Crowd                                       | 4 s                                                 |
| Dump                                        | 4 s                                                 |
| Engine                                      |                                                     |
| Engine brand                                | Deutz                                               |
| Engine norm                                 | Stage V / Tier 4 final                              |
| Engine model                                | TD 3.6 L                                            |
| Number of cylinders / Capacity of cylinders | 4 - 3621 cm³                                        |
| I.C. Engine power rating - Power            | 75 Hp / 55.40 kW                                    |
| Max. torque / Engine rotation               | 340 Nm @ 1600 rpm                                   |
| Drawbar pull (Laden)                        | 8320 daN                                            |
| Transmission                                |                                                     |
| Transmission type                           | Torque converter                                    |
| Number of gears (forward / reverse)         | 4 / 4                                               |
| Max. travel speed                           | 24.90 km/h                                          |
| Parking brake                               | Automatic parking brake                             |
| Service brake                               | Oil-immersed multi-discs braking on front & re      |
|                                             | axles                                               |
| Hydraulics                                  |                                                     |
| Hydraulic pump type                         | Gear pump                                           |
| Hydraulic flow / Pressure                   | 106 l/min-270 bar                                   |
| Tank capacities                             |                                                     |
| Engine oil                                  | 7.50                                                |
| Hydraulic oil                               | 135 l                                               |
| Fuel tank                                   | 140 l                                               |
| Noise and vibration                         |                                                     |
| Noise at driving position (LpA)             | 79 dB                                               |
| Noise to environment (LwA)                  | 102 dB                                              |
| Vibration on hands/arms                     | < 2.50 m/s <sup>2</sup>                             |
| Miscellaneous                               |                                                     |
| Steering wheels (front / rear)              | 2/2                                                 |
| Drive wheels (front / rear)                 | 2/2                                                 |
| Safety / Safety cab homologation            | Standard EN 15000 / ROPS - FOPS level 2 cab         |
| Controls                                    | JSM                                                 |
|                                             | COM                                                 |