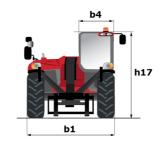

# **MT 1440 EASY ST5**

|                                             | MT 1440 EASY ST5 Created on 10 May 2024 at 10:59:02 |
|---------------------------------------------|-----------------------------------------------------|
| Capacities                                  | Metric                                              |
| Max. capacity                               | 4000 kg                                             |
| Max. lifting height                         | 13.53 m                                             |
| Max. outreach                               | 9.46 m                                              |
| Breakout force with bucket                  | 7400 daN                                            |
| Weight and dimensions                       |                                                     |
| Overall length to carriage                  | l11 6.02 m                                          |
| Length to face of forks                     | 12 6.13 m                                           |
| Overall width                               | b1 2.36 m                                           |
| Overall height                              | h17 2.45 m                                          |
| Wheelbase                                   | y 3.07 m                                            |
| Ground clearance                            | m4 0.37 m                                           |
| Overall cab width                           | b4 0.89 m                                           |
| Tilt-up angle                               | a4 12 °                                             |
| Tilt-down angle                             | a5 114°                                             |
| External turning radius (over tyres)        | Wa1 3.94 m                                          |
| Unladen weight (with forks)                 | 10855 kg                                            |
|                                             | ·                                                   |
| Overall weight                              | 10900 kg                                            |
| Tires type Standard tires                   | Pneumatic  Alliance 400/80 - 24 - 162A8             |
|                                             |                                                     |
| Forks length / width / section              | I / e / s 1200 mm x 125 mm / 50 mm                  |
| Performances                                |                                                     |
| Lifting                                     | 16 s                                                |
| Lowering                                    | 12.40 s                                             |
| Extension                                   | 17.30 s                                             |
| Retraction                                  | 13 s                                                |
| Crowd                                       | 4 s                                                 |
| Dump                                        | 4 s                                                 |
| Engine                                      |                                                     |
| Engine brand                                | Deutz                                               |
| Engine norm                                 | Stage V / Tier 4 final                              |
| Engine model                                | TD 3.6 L                                            |
| Number of cylinders / Capacity of cylinders | 4 - 3621 cm³                                        |
| I.C. Engine power rating - Power            | 75 Hp / 55.40 kW                                    |
| Max. torque / Engine rotation               | 340 Nm @ 1600 rpm                                   |
| Drawbar pull (Laden)                        | 8320 daN                                            |
| Transmission                                |                                                     |
| Transmission type                           | Torque converter                                    |
| Number of gears (forward / reverse)         | 4 / 4                                               |
| Max. travel speed                           | 24.90 km/h                                          |
| Parking brake                               | Automatic parking brake                             |
| Service brake                               | Oil-immersed multi-discs braking on front & re      |
|                                             | axles                                               |
| Hydraulics                                  |                                                     |
| Hydraulic pump type                         | Gear pump                                           |
| Hydraulic flow / Pressure                   | 106 l/min-270 bar                                   |
| Tank capacities                             |                                                     |
| Engine oil                                  | 7.50                                                |
| Hydraulic oil                               | 135 l                                               |
| Fuel tank                                   | 140 l                                               |
| Noise and vibration                         |                                                     |
| Noise at driving position (LpA)             | 79 dB                                               |
| Noise to environment (LwA)                  | 102 dB                                              |
| Vibration on hands/arms                     | < 2.50 m/s <sup>2</sup>                             |
| Miscellaneous                               |                                                     |
| Steering wheels (front / rear)              | 2/2                                                 |
| Drive wheels (front / rear)                 | 2/2                                                 |
| Safety / Safety cab homologation            | Standard EN 15000 / ROPS - FOPS level 2 cab         |
| Controls                                    | JSM                                                 |
|                                             | COM                                                 |

## MT 1440 easy ST5 - Dimensional drawing