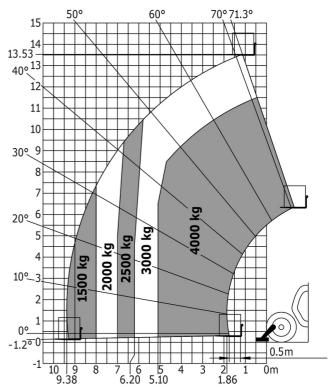

s                               |                                                     |
| Steering wheels (front / rear)              | 2/2                                                 |
| Drive wheels (front / rear)                 | 2/2                                                 |
| Safety / Safety cab homologation            | Standard EN 15000 / ROPS - FOPS level 2 cab         |
| Controls                                    | JSM                                                 |
|                                             | COM                                                 |

## MT 1440 easy ST5 - Dimensional drawing







### MT 1440 easy ST5 - Load chart

Machine on tyres with forks - with levelling device Metric



#### Machine on lowered stabilisers with forks Metric







#### **Head Office**

B.P. 249 - 430 rue de l'Aubinière 44150 Ancenis Cedex - France Tel: +33 (0)2 40 09 10 11 - Fax: +33 (0)2 40 09 10 97 www.manitou.com



This publication provides a description of the configuration versions and options for Manitou products, which may differ for equipment. The equipment presented in this brochure may be part of a series, as an option, or it may not be available, depending on the versions. Manitou reserves the right, at any time and without notice, to amend the specifications described and represented. The specifications provided do not bind the manufacturer. For more details, please contact your Manitou agent. This is not a contractually binding document. The presentation of the products is not contractually binding. List of specifications non-exh