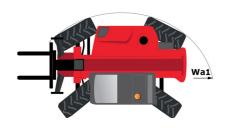

# **MT 1440 EASY ST5**

|                                             | MT 1440 EASY ST5 Created on 10 May 2024 at 10:59:02 |
|---------------------------------------------|-----------------------------------------------------|
| Capacities                                  | Metric                                              |
| Max. capacity                               | 4000 kg                                             |
| Max. lifting height                         | 13.53 m                                             |
| Max. outreach                               | 9.46 m                                              |
| Breakout force with bucket                  | 7400 daN                                            |
| Weight and dimensions                       |                                                     |
| Overall length to carriage                  | l11 6.02 m                                          |
| Length to face of forks                     | 12 6.13 m                                           |
| Overall width                               | b1 2.36 m                                           |
| Overall height                              | h17 2.45 m                                          |
| Wheelbase                                   | y 3.07 m                                            |
| Ground clearance                            | m4 0.37 m                                           |
| Overall cab width                           | b4 0.89 m                                           |
| Tilt-up angle                               | a4 12 °                                             |
| Tilt-down angle                             | a5 114°                                             |
| External turning radius (over tyres)        | Wa1 3.94 m                                          |
| Unladen weight (with forks)                 | 10855 kg                                            |
|                                             | ·                                                   |
| Overall weight                              | 10900 kg                                            |
| Tires type Standard tires                   | Pneumatic  Alliance 400/80 - 24 - 162A8             |
|                                             |                                                     |
| Forks length / width / section              | I / e / s 1200 mm x 125 mm / 50 mm                  |
| Performances                                |                                                     |
| Lifting                                     | 16 s                                                |
| Lowering                                    | 12.40 s                                             |
| Extension                                   | 17.30 s                                             |
| Retraction                                  | 13 s                                                |
| Crowd                                       | 4 s                                                 |
| Dump                                        | 4 s                                                 |
| Engine                                      |                                                     |
| Engine brand                                | Deutz                                               |
| Engine norm                                 | Stage V / Tier 4 final                              |
| Engine model                                | TD 3.6 L                                            |
| Number of cylinders / Capacity of cylinders | 4 - 3621 cm³                                        |
| I.C. Engine power rating - Power            | 75 Hp / 55.40 kW                                    |
| Max. torque / Engine rotation               | 340 Nm @ 1600 rpm                                   |
| Drawbar pull (Laden)                        | 8320 daN                                            |
| Transmission                                |                                                     |
| Transmission type                           | Torque converter                                    |
| Number of gears (forward / reverse)         | 4 / 4                                               |
| Max. travel speed                           | 24.90 km/h                                          |
| Parking brake                               | Automatic parking brake                             |
| Service brake                               | Oil-immersed multi-discs braking on front & re      |
|                                             | axles                                               |
| Hydraulics                                  |                                                     |
| Hydraulic pump type                         | Gear pump                                           |
| Hydraulic flow / Pressure                   | 106 l/min-270 bar                                   |
| Tank capacities                             |                                                     |
| Engine oil                                  | 7.50                                                |
| Hydraulic oil                               | 135 l                                               |
| Fuel tank                                   | 140 l                                               |
| Noise and vibration                         |                                                     |
| Noise at driving position (LpA)             | 79 dB                                               |
| Noise to environment (LwA)                  | 102 dB                                              |
| Vibration on hands/arms                     | < 2.50 m/s <sup>2</sup>                             |
| Miscellaneous                               |                                                     |
| Steering wheels (front / rear)              | 2/2                                                 |
| Drive wheels (front / rear)                 | 2/2                                                 |
| Safety / Safety cab homologation            | Standard EN 15000 / ROPS - FOPS level 2 cab         |
| Controls                                    | JSM                                                 |
|                                             | COM                                                 |

## MT 1440 easy ST5 - Dimensional drawing