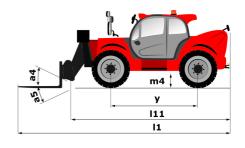

# **MT 1440 EASY ST5**

|                                             | MT 1440 EASY ST5 Created on 10 May 2024 at 10:59:02 |
|---------------------------------------------|-----------------------------------------------------|
| Capacities                                  | Metric                                              |
| Max. capacity                               | 4000 kg                                             |
| Max. lifting height                         | 13.53 m                                             |
| Max. outreach                               | 9.46 m                                              |
| Breakout force with bucket                  | 7400 daN                                            |
| Weight and dimensions                       |                                                     |
| Overall length to carriage                  | l11 6.02 m                                          |
| Length to face of forks                     | 12 6.13 m                                           |
| Overall width                               | b1 2.36 m                                           |
| Overall height                              | h17 2.45 m                                          |
| Wheelbase                                   | y 3.07 m                                            |
| Ground clearance                            | m4 0.37 m                                           |
| Overall cab width                           | b4 0.89 m                                           |
| Tilt-up angle                               | a4 12 °                                             |
| Tilt-down angle                             | a5 114°                                             |
| External turning radius (over tyres)        | Wa1 3.94 m                                          |
| Unladen weight (with forks)                 | 10855 kg                                            |
|                                             | ·                                                   |
| Overall weight                              | 10900 kg                                            |
| Tires type Standard tires                   | Pneumatic  Alliance 400/80 - 24 - 162A8             |
|                                             |                                                     |
| Forks length / width / section              | I / e / s 1200 mm x 125 mm / 50 mm                  |
| Performances                                |                                                     |
| Lifting                                     | 16 s                                                |
| Lowering                                    | 12.40 s                                             |
| Extension                                   | 17.30 s                                             |
| Retraction                                  | 13 s                                                |
| Crowd                                       | 4 s                                                 |
| Dump                                        | 4 s                                                 |
| Engine                                      |                                                     |
| Engine brand                                | Deutz                                               |
| Engine norm                                 | Stage V / Tier 4 final                              |
| Engine model                                | TD 3.6 L                                            |
| Number of cylinders / Capacity of cylinders | 4 - 3621 cm³                                        |
| I.C. Engine power rating - Power            | 75 Hp / 55.40 kW                                    |
| Max. torque / Engine rotation               | 340 Nm @ 1600 rpm                                   |
| Drawbar pull (Laden)                        | 8320 daN                                            |
| Transmission                                |                                                     |
| Transmission type                           | Torque converter                                    |
| Number of gears (forward / reverse)         | 4 / 4                                               |
| Max. travel speed                           | 24.90 km/h                                          |
| Parking brake                               | Automatic parking brake                             |
| Service brake                               | Oil-immersed multi-discs braking on front & re      |
|                                             | axles                                               |
| Hydraulics                                  |                                                     |
| Hydraulic pump type                         | Gear pump                                           |
| Hydraulic flow / Pressure                   | 106 l/min-270 bar                                   |
| Tank capacities                             |                                                     |
| Engine oil                                  | 7.50                                                |
| Hydraulic oil                               | 135 l                                               |
| Fuel tank                                   | 140 l                                               |
| Noise and vibration                         |                                                     |
| Noise at driving position (LpA)             | 79 dB                                               |
| Noise to environment (LwA)                  | 102 dB                                              |
| Vibration on hands/arms                     | < 2.50 m/s <sup>2</sup>                             |
| Miscellaneous                               |                                                     |
| Steering wheels (front / rear)              | 2/2                                                 |
| Drive wheels (front / rear)                 | 2/2                                                 |
| Safety / Safety cab homologation            | Standard EN 15000 / ROPS - FOPS level 2 cab         |
| Controls                                    | JSM                                                 |
|                                             | COM                                                 |

## MT 1440 easy ST5 - Dimensional drawing