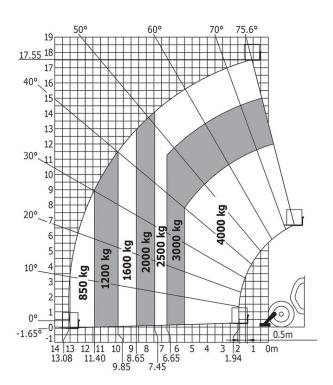

# MT 1840 easy ST5 - Load chart

#### Machine on stabilizers with forks Metric

Siège Social 430 rue de l'Aubinière - 44150 Ancenis Cedex - France Tel: +33(0)2 40 09 10 11 - Fax: +33 (0)2 40 09 10 97 www.manitou.com

This brochure describes versions and configuration options for Manitou products which may be fitted with different equipment. The equipment described in this brochure may be standard, optional or not available depending on version. Manitou reserves the right to change the specifications shown and described at any time and without prior warning. The manufacturer is not liable for the specifications given. For more information, contact your Manitou dealer. Non-contractual document. Product descriptions may differ from actual products. List of specifications is not comprehensive. The logos and visual identity of the company are the property of Manitou and may not be used without authorisation. All rights reserved. The photos and diagrams contained in thisbrochure are provided for information only.