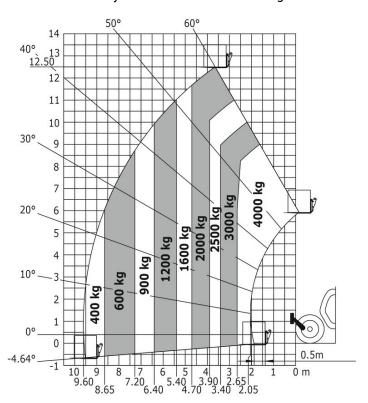

# MT 1840 easy ST5 - Load chart

## Machine on tyres with forks - with levelling Metric