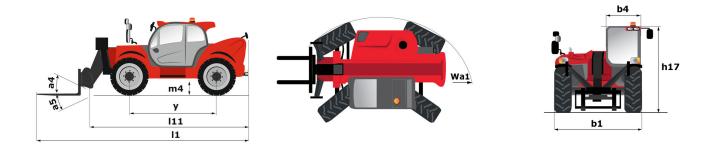

## MT 1840 easy ST5 - Dimensional drawing

# **MT 1840 EASY ST5**

| Capacities                                  | Metric                                              |
|---------------------------------------------|-----------------------------------------------------|
| Max. capacity                               | 4000 kg                                             |
| Max. lifting height                         | 17.55 m                                             |
| Max. outreach                               | 13.08 m                                             |
| Breakout force with bucket                  | 7400 daN                                            |
| Weight and dimensions                       |                                                     |
| Overall length to carriage                  | l11 6.16 m                                          |
| Overall width                               | b1 2.36 m                                           |
| Overall height                              | h17 2.45 m                                          |
| Wheelbase                                   | у 3.07 m                                            |
| Ground clearance                            | m4 0.37 m                                           |
| Overall cab width                           | b4 0.89 m                                           |
|                                             | a4 16°                                              |
| Tilt-up angle                               |                                                     |
| Tilt-down angle                             |                                                     |
| External turning radius (over tyres)        | Wa1 3.94 m                                          |
| Unladen weight (with forks)                 | 11710 kg                                            |
| Tyres type                                  | Pneumatic                                           |
| Standard tyres                              | Alliance 400/80 - 24 - 162A8                        |
| Forks length / width / section              | I / e / s 1200 mm x 125 mm / 45 mm                  |
| Performances                                |                                                     |
| Lifting                                     | 17.50 s                                             |
| Lowering                                    | 13.10 s                                             |
| Extension                                   | 16.50 s                                             |
| Retraction                                  | 16.60 s                                             |
| Crowd                                       | 4.80 s                                              |
| Dump                                        | 4.20 s                                              |
| Engine                                      |                                                     |
| Engine brand                                | Deutz                                               |
| Engine norm                                 | Stage V / Tier 4 final                              |
| Engine model                                | TD 3.6 L                                            |
| Number of cylinders / Capacity of cylinders | 4 - 3621 cm <sup>3</sup>                            |
| I.C. Engine power rating - Power (kW)       | 75 Hp / 55.40 kW                                    |
| Max. torque / Engine rotation               | 340 Nm @ 1600 rpm                                   |
| Drawbar pull (Laden)                        | 8320 daN                                            |
| Transmission                                | 0020 duli                                           |
| Transmission type                           | Torque Converter                                    |
| Number of gears (forward / reverse)         | 4 / 4                                               |
|                                             | 4 / 4<br>24.90 km/h                                 |
| Max. travel speed                           |                                                     |
| Parking brake                               | Automatic parking brake                             |
| Service brake                               | Oil-immersed multi-discs braking on front & rear ax |
| Hydraulics                                  |                                                     |
| Hydraulic pump type                         | Gear pump                                           |
| Hydraulic flow / Pressure                   | 170 l/min / 270 Bar                                 |
| Tank capacities                             |                                                     |
| Engine oil                                  | 7.50                                                |
| Hydraulic oil                               | 135                                                 |
| Fuel tank                                   | 140 l                                               |
| Noise and vibration                         |                                                     |
| Noise at driving position (LpA)             | 79 dB                                               |
| Noise to environment (LwA)                  | 102 dB                                              |
| Vibration on hands/arms                     | < 2.50 m/s²                                         |
| Miscellaneous                               |                                                     |
| Steering wheels (front / rear)              | 2/2                                                 |
| Drive wheels (front / rear)                 | 2/2                                                 |
| Safety / Safety cab homologation            | Standard EN 15000 / ROPS - FOPS cab (level 2)       |
| Controls                                    | JSM                                                 |