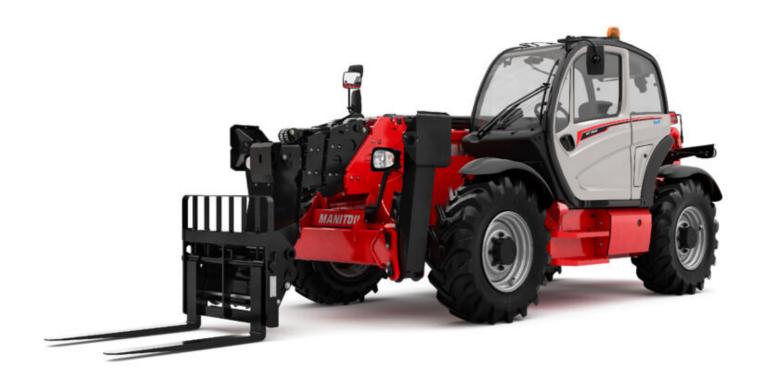

# **MT 1840 EASY ST5**

| Capacities                                  | Metric                                              |
|---------------------------------------------|-----------------------------------------------------|
| Max. capacity                               | 4000 kg                                             |
| Max. lifting height                         | 17.55 m                                             |
| Max. outreach                               | 13.08 m                                             |
| Breakout force with bucket                  | 7400 daN                                            |
| Weight and dimensions                       |                                                     |
| Overall length to carriage                  | l11 6.16 m                                          |
| Overall width                               | b1 2.36 m                                           |
| Overall height                              | h17 2.45 m                                          |
| Wheelbase                                   | у 3.07 m                                            |
| Ground clearance                            | m4 0.37 m                                           |
| Overall cab width                           | b4 0.89 m                                           |
|                                             | a4 16°                                              |
| Tilt-up angle                               |                                                     |
| Tilt-down angle                             |                                                     |
| External turning radius (over tyres)        | Wa1 3.94 m                                          |
| Unladen weight (with forks)                 | 11710 kg                                            |
| Tyres type                                  | Pneumatic                                           |
| Standard tyres                              | Alliance 400/80 - 24 - 162A8                        |
| Forks length / width / section              | I / e / s 1200 mm x 125 mm / 45 mm                  |
| Performances                                |                                                     |
| Lifting                                     | 17.50 s                                             |
| Lowering                                    | 13.10 s                                             |
| Extension                                   | 16.50 s                                             |
| Retraction                                  | 16.60 s                                             |
| Crowd                                       | 4.80 s                                              |
| Dump                                        | 4.20 s                                              |
| Engine                                      |                                                     |
| Engine brand                                | Deutz                                               |
| Engine norm                                 | Stage V / Tier 4 final                              |
| Engine model                                | TD 3.6 L                                            |
| Number of cylinders / Capacity of cylinders | 4 - 3621 cm <sup>3</sup>                            |
| I.C. Engine power rating - Power (kW)       | 75 Hp / 55.40 kW                                    |
| Max. torque / Engine rotation               | 340 Nm @ 1600 rpm                                   |
| Drawbar pull (Laden)                        | 8320 daN                                            |
| Transmission                                | 0020 duli                                           |
| Transmission type                           | Torque Converter                                    |
| Number of gears (forward / reverse)         | 4 / 4                                               |
|                                             | 4 / 4<br>24.90 km/h                                 |
| Max. travel speed                           |                                                     |
| Parking brake                               | Automatic parking brake                             |
| Service brake                               | Oil-immersed multi-discs braking on front & rear ax |
| Hydraulics                                  |                                                     |
| Hydraulic pump type                         | Gear pump                                           |
| Hydraulic flow / Pressure                   | 170 l/min / 270 Bar                                 |
| Tank capacities                             |                                                     |
| Engine oil                                  | 7.50                                                |
| Hydraulic oil                               | 135                                                 |
| Fuel tank                                   | 140 l                                               |
| Noise and vibration                         |                                                     |
| Noise at driving position (LpA)             | 79 dB                                               |
| Noise to environment (LwA)                  | 102 dB                                              |
| Vibration on hands/arms                     | < 2.50 m/s²                                         |
| Miscellaneous                               |                                                     |
| Steering wheels (front / rear)              | 2/2                                                 |
| Drive wheels (front / rear)                 | 2/2                                                 |
| Safety / Safety cab homologation            | Standard EN 15000 / ROPS - FOPS cab (level 2)       |
| Controls                                    | JSM                                                 |