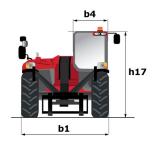

# **MT 1440 EASY ST5**

| Capacities                                  | Metric                                               |
|---------------------------------------------|------------------------------------------------------|
| Max. capacity                               | 4000 kg                                              |
| Max. lifting height                         | 13.53 m                                              |
| Max. outreach                               | 9.46 m                                               |
| Breakout force with bucket                  | 7400 daN                                             |
| Weight and dimensions                       |                                                      |
| Overall length to carriage                  | l11 6.13 m                                           |
| Overall width                               | b1 2.36 m                                            |
| Overall height                              | h17 2.45 m                                           |
| Wheelbase                                   | y 3.07 mm                                            |
| Ground clearance                            | m4 0.37 m                                            |
| Overall cab width                           | b4 0.89 m                                            |
| Tilt-up angle                               | a4 12 °                                              |
| Tilt-down angle                             | a5 114 °                                             |
| External turning radius (over tyres)        | Wa1 3.94 m                                           |
| Unladen weight (with forks)                 | 10855 kg                                             |
| Tyres type                                  | Pneumatic                                            |
| Standard tyres                              | Alliance 400/80 - 24 - 162A8                         |
| Forks length / width / section              | I / e / s 1200 mm x 125 mm / 50 mm                   |
|                                             | 17 e / S 1200 IIIII X 123 IIIII / 30 IIIII           |
| Performances Lifting                        | 16s                                                  |
|                                             |                                                      |
| Lowering                                    | 12.40 s                                              |
| Extension                                   | 17.30 s                                              |
| Retraction                                  | 13 s                                                 |
| Crowd                                       | 4 s                                                  |
| Dump                                        | 4 s                                                  |
| Engine                                      |                                                      |
| Engine brand                                | Deutz                                                |
| Engine norm                                 | Stage V / Tier 4 final                               |
| Engine model                                | TD 3.6 L                                             |
| Number of cylinders / Capacity of cylinders | 4 - 3621 cm <sup>3</sup>                             |
| I.C. Engine power rating - Power (kW)       | 75 Hp / 55.40 kW                                     |
| Max. torque / Engine rotation               | 340 Nm @ 1600 rpm                                    |
| Drawbar pull (Laden)                        | 8320 daN                                             |
| Transmission                                |                                                      |
| Transmission type                           | Torque Converter                                     |
| Number of gears (forward / reverse)         | 4 / 4                                                |
| Max. travel speed                           | 24.90 km/h                                           |
| Parking brake                               | Automatic parking brake                              |
| Service brake                               | Oil-immersed multi-discs braking on front & rear axl |
| Hydraulics                                  |                                                      |
| Hydraulic pump type                         | Gear pump                                            |
| Hydraulic flow / Pressure                   | 160 l/min / 270 Bar                                  |
| Tank capacities                             |                                                      |
| Engine oil                                  | 7.50                                                 |
| Hydraulic oil                               | 135                                                  |
| Fuel tank                                   | 140 l                                                |
| Noise and vibration                         |                                                      |
| Noise at driving position (LpA)             | 79 dB                                                |
| Noise to environment (LwA)                  | 102 dB                                               |
| Vibration on hands/arms                     | < 2.50 m/s <sup>2</sup>                              |
| Miscellaneous                               |                                                      |
| Steering wheels (front / rear)              | 2/2                                                  |
| Drive wheels (front / rear)                 | 2/2                                                  |
| Safety / Safety cab homologation            | Standard EN 15000 / ROPS - FOPS cab (level 2)        |
| Controls                                    | JSM                                                  |