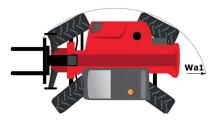

# **MT 1440 EASY ST5**

| Capacities                                  | Metric                                               |
|---------------------------------------------|------------------------------------------------------|
| Max. capacity                               | 4000 kg                                              |
| Max. lifting height                         | 13.53 m                                              |
| Max. outreach                               | 9.46 m                                               |
| Breakout force with bucket                  | 7400 daN                                             |
| Weight and dimensions                       |                                                      |
| Overall length to carriage                  | l11 6.13 m                                           |
| Overall width                               | b1 2.36 m                                            |
| Overall height                              | h17 2.45 m                                           |
| Wheelbase                                   | y 3.07 mm                                            |
| Ground clearance                            | m4 0.37 m                                            |
| Overall cab width                           | b4 0.89 m                                            |
| Tilt-up angle                               | a4 12 °                                              |
| Tilt-down angle                             | a5 114 °                                             |
| External turning radius (over tyres)        | Wa1 3.94 m                                           |
| Unladen weight (with forks)                 | 10855 kg                                             |
| Tyres type                                  | Pneumatic                                            |
| Standard tyres                              | Alliance 400/80 - 24 - 162A8                         |
| Forks length / width / section              | I / e / s 1200 mm x 125 mm / 50 mm                   |
|                                             | 17 e / S 1200 IIIII X 123 IIIII / 30 IIIII           |
| Performances Lifting                        | 16s                                                  |
|                                             |                                                      |
| Lowering                                    | 12.40 s                                              |
| Extension                                   | 17.30 s                                              |
| Retraction                                  | 13 s                                                 |
| Crowd                                       | 4 s                                                  |
| Dump                                        | 4 s                                                  |
| Engine                                      |                                                      |
| Engine brand                                | Deutz                                                |
| Engine norm                                 | Stage V / Tier 4 final                               |
| Engine model                                | TD 3.6 L                                             |
| Number of cylinders / Capacity of cylinders | 4 - 3621 cm <sup>3</sup>                             |
| I.C. Engine power rating - Power (kW)       | 75 Hp / 55.40 kW                                     |
| Max. torque / Engine rotation               | 340 Nm @ 1600 rpm                                    |
| Drawbar pull (Laden)                        | 8320 daN                                             |
| Transmission                                |                                                      |
| Transmission type                           | Torque Converter                                     |
| Number of gears (forward / reverse)         | 4 / 4                                                |
| Max. travel speed                           | 24.90 km/h                                           |
| Parking brake                               | Automatic parking brake                              |
| Service brake                               | Oil-immersed multi-discs braking on front & rear axl |
| Hydraulics                                  |                                                      |
| Hydraulic pump type                         | Gear pump                                            |
| Hydraulic flow / Pressure                   | 160 l/min / 270 Bar                                  |
| Tank capacities                             |                                                      |
| Engine oil                                  | 7.50                                                 |
| Hydraulic oil                               | 135                                                  |
| Fuel tank                                   | 140 l                                                |
| Noise and vibration                         |                                                      |
| Noise at driving position (LpA)             | 79 dB                                                |
| Noise to environment (LwA)                  | 102 dB                                               |
| Vibration on hands/arms                     | < 2.50 m/s <sup>2</sup>                              |
| Miscellaneous                               |                                                      |
| Steering wheels (front / rear)              | 2/2                                                  |
| Drive wheels (front / rear)                 | 2/2                                                  |
| Safety / Safety cab homologation            | Standard EN 15000 / ROPS - FOPS cab (level 2)        |
| Controls                                    | JSM                                                  |