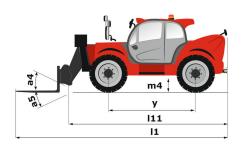

# **MT 1440 EASY ST5**

| Capacities                                  | Metric                                               |
|---------------------------------------------|------------------------------------------------------|
| Max. capacity                               | 4000 kg                                              |
| Max. lifting height                         | 13.53 m                                              |
| Max. outreach                               | 9.46 m                                               |
| Breakout force with bucket                  | 7400 daN                                             |
| Weight and dimensions                       |                                                      |
| Overall length to carriage                  | l11 6.13 m                                           |
| Overall width                               | b1 2.36 m                                            |
| Overall height                              | h17 2.45 m                                           |
| Wheelbase                                   | y 3.07 mm                                            |
| Ground clearance                            | m4 0.37 m                                            |
| Overall cab width                           | b4 0.89 m                                            |
| Tilt-up angle                               | a4 12 °                                              |
| Tilt-down angle                             | a5 114 °                                             |
| External turning radius (over tyres)        | Wa1 3.94 m                                           |
| Unladen weight (with forks)                 | 10855 kg                                             |
| Tyres type                                  | Pneumatic                                            |
| Standard tyres                              | Alliance 400/80 - 24 - 162A8                         |
| Forks length / width / section              | I / e / s 1200 mm x 125 mm / 50 mm                   |
|                                             | 17 e / S 1200 IIIII X 123 IIIII / 30 IIIII           |
| Performances Lifting                        | 16s                                                  |
|                                             |                                                      |
| Lowering                                    | 12.40 s                                              |
| Extension                                   | 17.30 s                                              |
| Retraction                                  | 13 s                                                 |
| Crowd                                       | 4 s                                                  |
| Dump                                        | 4 s                                                  |
| Engine                                      |                                                      |
| Engine brand                                | Deutz                                                |
| Engine norm                                 | Stage V / Tier 4 final                               |
| Engine model                                | TD 3.6 L                                             |
| Number of cylinders / Capacity of cylinders | 4 - 3621 cm <sup>3</sup>                             |
| I.C. Engine power rating - Power (kW)       | 75 Hp / 55.40 kW                                     |
| Max. torque / Engine rotation               | 340 Nm @ 1600 rpm                                    |
| Drawbar pull (Laden)                        | 8320 daN                                             |
| Transmission                                |                                                      |
| Transmission type                           | Torque Converter                                     |
| Number of gears (forward / reverse)         | 4 / 4                                                |
| Max. travel speed                           | 24.90 km/h                                           |
| Parking brake                               | Automatic parking brake                              |
| Service brake                               | Oil-immersed multi-discs braking on front & rear axl |
| Hydraulics                                  |                                                      |
| Hydraulic pump type                         | Gear pump                                            |
| Hydraulic flow / Pressure                   | 160 l/min / 270 Bar                                  |
| Tank capacities                             |                                                      |
| Engine oil                                  | 7.50                                                 |
| Hydraulic oil                               | 135                                                  |
| Fuel tank                                   | 140 l                                                |
| Noise and vibration                         |                                                      |
| Noise at driving position (LpA)             | 79 dB                                                |
| Noise to environment (LwA)                  | 102 dB                                               |
| Vibration on hands/arms                     | < 2.50 m/s <sup>2</sup>                              |
| Miscellaneous                               |                                                      |
| Steering wheels (front / rear)              | 2/2                                                  |
| Drive wheels (front / rear)                 | 2/2                                                  |
| Safety / Safety cab homologation            | Standard EN 15000 / ROPS - FOPS cab (level 2)        |
| Controls                                    | JSM                                                  |

## MT 1440 easy ST5 - Dimensional drawing