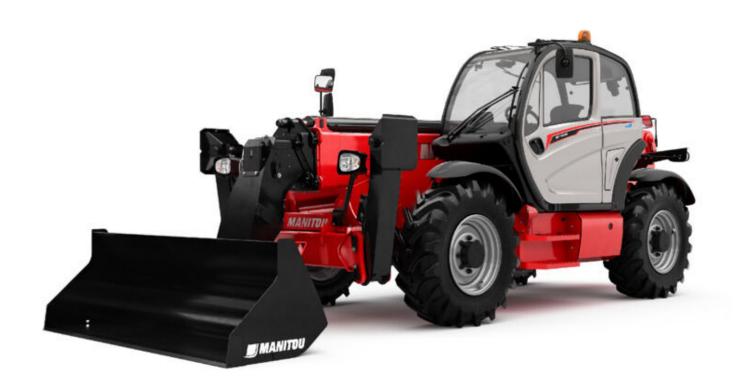

# **MT 1440 EASY ST5**

| Capacities                                  | Metric                                               |
|---------------------------------------------|------------------------------------------------------|
| Max. capacity                               | 4000 kg                                              |
| Max. lifting height                         | 13.53 m                                              |
| Max. outreach                               | 9.46 m                                               |
| Breakout force with bucket                  | 7400 daN                                             |
| Weight and dimensions                       |                                                      |
| Overall length to carriage                  | l11 6.13 m                                           |
| Overall width                               | b1 2.36 m                                            |
| Overall height                              | h17 2.45 m                                           |
| Wheelbase                                   | y 3.07 mm                                            |
| Ground clearance                            | m4 0.37 m                                            |
| Overall cab width                           | b4 0.89 m                                            |
| Tilt-up angle                               | a4 12 °                                              |
| Tilt-down angle                             | a5 114 °                                             |
| External turning radius (over tyres)        | Wa1 3.94 m                                           |
| Unladen weight (with forks)                 | 10855 kg                                             |
| Tyres type                                  | Pneumatic                                            |
| Standard tyres                              | Alliance 400/80 - 24 - 162A8                         |
| Forks length / width / section              | I / e / s 1200 mm x 125 mm / 50 mm                   |
|                                             | 17 e / S 1200 IIIII X 123 IIIII / 30 IIIII           |
| Performances Lifting                        | 16s                                                  |
|                                             |                                                      |
| Lowering                                    | 12.40 s                                              |
| Extension                                   | 17.30 s                                              |
| Retraction                                  | 13 s                                                 |
| Crowd                                       | 4 s                                                  |
| Dump                                        | 4 s                                                  |
| Engine                                      |                                                      |
| Engine brand                                | Deutz                                                |
| Engine norm                                 | Stage V / Tier 4 final                               |
| Engine model                                | TD 3.6 L                                             |
| Number of cylinders / Capacity of cylinders | 4 - 3621 cm <sup>3</sup>                             |
| I.C. Engine power rating - Power (kW)       | 75 Hp / 55.40 kW                                     |
| Max. torque / Engine rotation               | 340 Nm @ 1600 rpm                                    |
| Drawbar pull (Laden)                        | 8320 daN                                             |
| Transmission                                |                                                      |
| Transmission type                           | Torque Converter                                     |
| Number of gears (forward / reverse)         | 4 / 4                                                |
| Max. travel speed                           | 24.90 km/h                                           |
| Parking brake                               | Automatic parking brake                              |
| Service brake                               | Oil-immersed multi-discs braking on front & rear axl |
| Hydraulics                                  |                                                      |
| Hydraulic pump type                         | Gear pump                                            |
| Hydraulic flow / Pressure                   | 160 l/min / 270 Bar                                  |
| Tank capacities                             |                                                      |
| Engine oil                                  | 7.50                                                 |
| Hydraulic oil                               | 135                                                  |
| Fuel tank                                   | 140 l                                                |
| Noise and vibration                         |                                                      |
| Noise at driving position (LpA)             | 79 dB                                                |
| Noise to environment (LwA)                  | 102 dB                                               |
| Vibration on hands/arms                     | < 2.50 m/s <sup>2</sup>                              |
| Miscellaneous                               |                                                      |
| Steering wheels (front / rear)              | 2/2                                                  |
| Drive wheels (front / rear)                 | 2/2                                                  |
| Safety / Safety cab homologation            | Standard EN 15000 / ROPS - FOPS cab (level 2)        |
| Controls                                    | JSM                                                  |