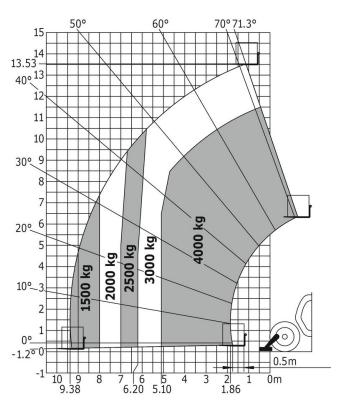

# MT 1440 easy ST5 - Load chart

#### Machine on stabilizers with forks Metric

Siège Social 430 rue de l'Aubinière - 44150 Ancenis Cedex - France Tel: +33(0)2 40 09 10 11 - Fax: +33 (0)2 40 09 10 97 www.manitou.com

This brochure describes versions and configuration options for Manitou products which may be fitted with different equipment. The equipment described in this brochure may be standard, optional or not available depending on version. Manitou reserves the right to change the specifications shown and described at any time and without prior warning. The manufacturer is not liable for the specifications given. For more information, contact your Manitou dealer. Non-contractual document. Product descriptions may differ from actual products. List of specifications is not comprehensive. The logos and visual identity of the company are the property of Manitou and may not be used without authorisation. All rights reserved. The photos and diagrams contained in thisbrochure are provided for information only.