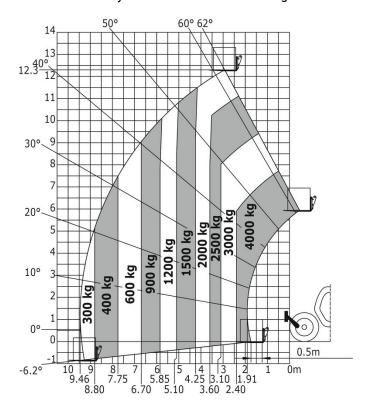

# MT 1440 easy ST5 - Load chart

## Machine on tyres with forks - with levelling Metric