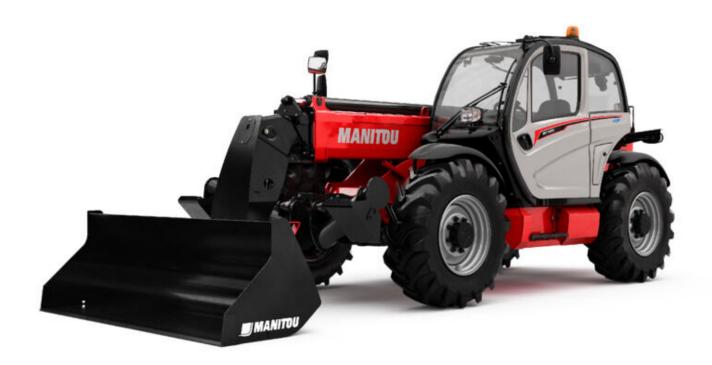

# **MT 1335 EASY ST5**

|                                             | MT 1335 easy ST5 - Created on 8 March 2022 at 09:47:331 |
|---------------------------------------------|---------------------------------------------------------|
| Capacities                                  | Metric                                                  |
| Max. capacity                               | 3500 kg                                                 |
| Max. lifting height                         | 12.55 m                                                 |
| Max. outreach                               | 8.75 m                                                  |
| Breakout force with bucket                  | 6500 daN                                                |
| Weight and dimensions                       |                                                         |
| Overall length to carriage                  | l11 5.86 m                                              |
| Overall width                               | b1 2.27 m                                               |
| Overall height                              | h17 2.42 m                                              |
| Wheelbase                                   | y 2.88 mm                                               |
| Ground clearance                            | m4 0.42 m                                               |
| Overall cab width                           | b4 0.88 m                                               |
| Tilt-up angle                               | a4 12°                                                  |
| Tilt-down angle                             | a5 114 °                                                |
| External turning radius (over tyres)        | Wa1 3.65 m                                              |
| Unladen weight (with forks)                 | 9200 kg                                                 |
| Tyres type                                  | Pneumatic                                               |
| Standard tyres                              | Alliance 400/80 - 24 - 162A8                            |
| Forks length / width / section              | I / e / s 1200 mm x 125 mm / 45 mm                      |
| Performances                                | 17 C / 3                                                |
| Lifting                                     | 9.80 s                                                  |
| Lowering                                    | 88                                                      |
| Extension                                   | 14 s                                                    |
| Retraction                                  | 10.20 s                                                 |
|                                             | 10.20 S<br>5 s                                          |
| Crowd                                       |                                                         |
| Dump                                        | 3.80 s                                                  |
| Engine                                      |                                                         |
| Engine brand                                | Deutz                                                   |
| Engine norm                                 | Stage V                                                 |
| Engine model                                | TD 3.6 L                                                |
| Number of cylinders / Capacity of cylinders | 4 - 3621 cm <sup>3</sup>                                |
| I.C. Engine power rating - Power (kW)       | 75 Hp / 55.40 kW                                        |
| Max. torque / Engine rotation               | 340 Nm @ 1600 rpm                                       |
| Drawbar pull (Laden)                        | 7850 daN                                                |
| Transmission                                |                                                         |
| Transmission type                           | Torque Converter                                        |
| Number of gears (forward / reverse)         | 4 / 4                                                   |
| Max. travel speed                           | 24.90 km/h                                              |
| Parking brake                               | Automatic parking brake                                 |
| Service brake                               | Oil-immersed multi-discs braking on front & rear axl    |
| Hydraulics                                  |                                                         |
| Hydraulic pump type                         | Gear pump                                               |
| Hydraulic flow / Pressure                   | 125 l/min / 270 Bar                                     |
| Tank capacities                             |                                                         |
| Engine oil                                  | 10                                                      |
| Hydraulic oil                               | 140 I                                                   |
| Fuel tank                                   | 120 I                                                   |
| Noise and vibration                         |                                                         |
| Noise at driving position (LpA)             | 78 dB                                                   |
| Noise to environment (LwA)                  | 103 dB                                                  |
| Vibration on hands/arms                     | < 2.50 m/s <sup>2</sup>                                 |
| Miscellaneous                               | × 2.30 H//5                                             |
| Steering wheels (front / rear)              | 2/2                                                     |
| Drive wheels (front / rear)                 | 2/2                                                     |
| • • •                                       |                                                         |
| Safety / Safety cab homologation            | Standard EN 15000 / ROPS - FOPS cab (level 2)           |