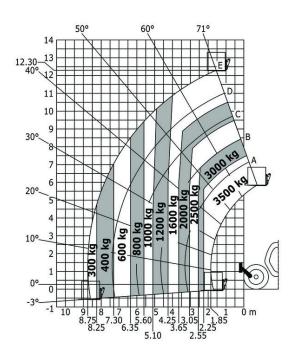

## MT 1335 easy ST5 - Load chart

## Machine on tyres with forks - with levelling Metric

### Machine on stabilizers with forks Metric

Siège Social 430 rue de l'Aubinière - 44150 Ancenis Cedex - France Tel: +33(0)2 40 09 10 11 - Fax: +33 (0)2 40 09 10 97 www.manitou.com

This brochure describes versions and configuration options for Manitou products which may be fitted with different equipment. The equipment described in this brochure may be standard, optional or not available depending on version. Manitou reserves the right to change the specifications shown and described at any time and without prior warning. The manufacturer is not liable for the specifications given. For more information, contact your Manitou dealer. Non-contractual document. Product descriptions may differ from actual products. List of specifications is not comprehensive. The logos and visual identity of the company are the property of Manitou and may not be used without authorisation. All rights reserved. The photos and diagrams contained in thisbrochure are provided for information only.