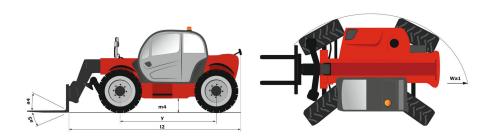

## MT 1335 easy ST5 - Dimensional drawing

# **MT 1335 EASY ST5**

|                                             | MT 1335 easy ST5 - Created on 8 March 2022 at 09:47:331 |
|---------------------------------------------|---------------------------------------------------------|
| Capacities                                  | Metric                                                  |
| Max. capacity                               | 3500 kg                                                 |
| Max. lifting height                         | 12.55 m                                                 |
| Max. outreach                               | 8.75 m                                                  |
| Breakout force with bucket                  | 6500 daN                                                |
| Weight and dimensions                       |                                                         |
| Overall length to carriage                  | l11 5.86 m                                              |
| Overall width                               | b1 2.27 m                                               |
| Overall height                              | h17 2.42 m                                              |
| Wheelbase                                   | y 2.88 mm                                               |
| Ground clearance                            | m4 0.42 m                                               |
| Overall cab width                           | b4 0.88 m                                               |
| Tilt-up angle                               | a4 12°                                                  |
| Tilt-down angle                             | a5 114 °                                                |
| External turning radius (over tyres)        | Wa1 3.65 m                                              |
| Unladen weight (with forks)                 | 9200 kg                                                 |
| Tyres type                                  | Pneumatic                                               |
| Standard tyres                              | Alliance 400/80 - 24 - 162A8                            |
| Forks length / width / section              | I / e / s 1200 mm x 125 mm / 45 mm                      |
| Performances                                | 17 C / 3                                                |
| Lifting                                     | 9.80 s                                                  |
| Lowering                                    | 88                                                      |
| Extension                                   | 14 s                                                    |
| Retraction                                  | 10.20 s                                                 |
|                                             | 10.20 S<br>5 s                                          |
| Crowd                                       |                                                         |
| Dump                                        | 3.80 s                                                  |
| Engine                                      |                                                         |
| Engine brand                                | Deutz                                                   |
| Engine norm                                 | Stage V                                                 |
| Engine model                                | TD 3.6 L                                                |
| Number of cylinders / Capacity of cylinders | 4 - 3621 cm <sup>3</sup>                                |
| I.C. Engine power rating - Power (kW)       | 75 Hp / 55.40 kW                                        |
| Max. torque / Engine rotation               | 340 Nm @ 1600 rpm                                       |
| Drawbar pull (Laden)                        | 7850 daN                                                |
| Transmission                                |                                                         |
| Transmission type                           | Torque Converter                                        |
| Number of gears (forward / reverse)         | 4 / 4                                                   |
| Max. travel speed                           | 24.90 km/h                                              |
| Parking brake                               | Automatic parking brake                                 |
| Service brake                               | Oil-immersed multi-discs braking on front & rear axl    |
| Hydraulics                                  |                                                         |
| Hydraulic pump type                         | Gear pump                                               |
| Hydraulic flow / Pressure                   | 125 l/min / 270 Bar                                     |
| Tank capacities                             |                                                         |
| Engine oil                                  | 10                                                      |
| Hydraulic oil                               | 140 I                                                   |
| Fuel tank                                   | 120 I                                                   |
| Noise and vibration                         |                                                         |
| Noise at driving position (LpA)             | 78 dB                                                   |
| Noise to environment (LwA)                  | 103 dB                                                  |
| Vibration on hands/arms                     | < 2.50 m/s <sup>2</sup>                                 |
| Miscellaneous                               | × 2.30 H//5                                             |
| Steering wheels (front / rear)              | 2/2                                                     |
| Drive wheels (front / rear)                 | 2/2                                                     |
| • • •                                       |                                                         |
| Safety / Safety cab homologation            | Standard EN 15000 / ROPS - FOPS cab (level 2)           |