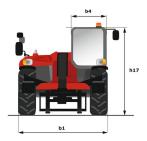

# **MT 1335 EASY ST5**

|                                             | MT 1335 easy ST5 - Created on 8 March 2022 at 09:47:331 |
|---------------------------------------------|---------------------------------------------------------|
| Capacities                                  | Metric                                                  |
| Max. capacity                               | 3500 kg                                                 |
| Max. lifting height                         | 12.55 m                                                 |
| Max. outreach                               | 8.75 m                                                  |
| Breakout force with bucket                  | 6500 daN                                                |
| Weight and dimensions                       |                                                         |
| Overall length to carriage                  | l11 5.86 m                                              |
| Overall width                               | b1 2.27 m                                               |
| Overall height                              | h17 2.42 m                                              |
| Wheelbase                                   | y 2.88 mm                                               |
| Ground clearance                            | m4 0.42 m                                               |
| Overall cab width                           | b4 0.88 m                                               |
| Tilt-up angle                               | a4 12°                                                  |
| Tilt-down angle                             | a5 114 °                                                |
| External turning radius (over tyres)        | Wa1 3.65 m                                              |
| Unladen weight (with forks)                 | 9200 kg                                                 |
| Tyres type                                  | Pneumatic                                               |
| Standard tyres                              | Alliance 400/80 - 24 - 162A8                            |
| Forks length / width / section              | I / e / s 1200 mm x 125 mm / 45 mm                      |
| Performances                                | 17 C / 3                                                |
| Lifting                                     | 9.80 s                                                  |
| Lowering                                    | 88                                                      |
| Extension                                   | 14 s                                                    |
| Retraction                                  | 10.20 s                                                 |
|                                             | 10.20 S<br>5 s                                          |
| Crowd                                       |                                                         |
| Dump                                        | 3.80 s                                                  |
| Engine                                      |                                                         |
| Engine brand                                | Deutz                                                   |
| Engine norm                                 | Stage V                                                 |
| Engine model                                | TD 3.6 L                                                |
| Number of cylinders / Capacity of cylinders | 4 - 3621 cm <sup>3</sup>                                |
| I.C. Engine power rating - Power (kW)       | 75 Hp / 55.40 kW                                        |
| Max. torque / Engine rotation               | 340 Nm @ 1600 rpm                                       |
| Drawbar pull (Laden)                        | 7850 daN                                                |
| Transmission                                |                                                         |
| Transmission type                           | Torque Converter                                        |
| Number of gears (forward / reverse)         | 4 / 4                                                   |
| Max. travel speed                           | 24.90 km/h                                              |
| Parking brake                               | Automatic parking brake                                 |
| Service brake                               | Oil-immersed multi-discs braking on front & rear axl    |
| Hydraulics                                  |                                                         |
| Hydraulic pump type                         | Gear pump                                               |
| Hydraulic flow / Pressure                   | 125 l/min / 270 Bar                                     |
| Tank capacities                             |                                                         |
| Engine oil                                  | 10                                                      |
| Hydraulic oil                               | 140 I                                                   |
| Fuel tank                                   | 120 I                                                   |
| Noise and vibration                         |                                                         |
| Noise at driving position (LpA)             | 78 dB                                                   |
| Noise to environment (LwA)                  | 103 dB                                                  |
| Vibration on hands/arms                     | < 2.50 m/s <sup>2</sup>                                 |
| Miscellaneous                               | × 2.30 H//5                                             |
| Steering wheels (front / rear)              | 2/2                                                     |
| Drive wheels (front / rear)                 | 2/2                                                     |
| • • •                                       |                                                         |
| Safety / Safety cab homologation            | Standard EN 15000 / ROPS - FOPS cab (level 2)           |