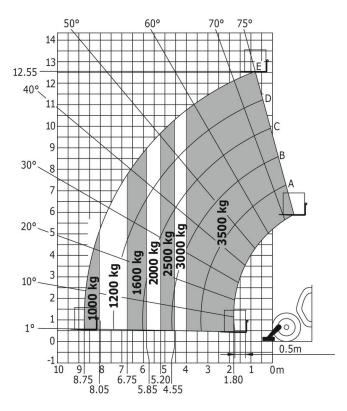

## MT 1335 easy ST5 - Load chart

## Machine on tyres with forks - with levelling Metric

### Machine on stabilizers with forks Metric

Siège Social 430 rue de l'Aubinière - 44150 Ancenis Cedex - France Tel: +33(0)2 40 09 10 11 - Fax: +33 (0)2 40 09 10 97 www.manitou.com

This brochure describes versions and configuration options for Manitou products which may be fitted with different equipment. The equipment described in this brochure may be standard, optional or not available depending on version. Manitou reserves the right to change the specifications shown and described at any time and without prior warning. The manufacturer is not liable for the specifications given. For more information, contact your Manitou dealer. Non-contractual document. Product descriptions may differ from actual products. List of specifications is not comprehensive. The logos and visual identity of the company are the property of Manitou and may not be used without authorisation. All rights reserved. The photos and diagrams contained in thisbrochure are provided for information only.