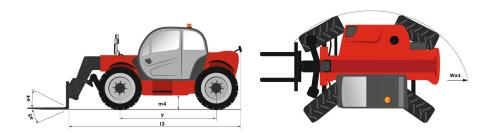

## MT 1335 ST5 - Dimensional drawing

# MT 1335 ST5

|                                             | MT 1335 ST5 - Created on 8 March 2022 at 10:26:24 U   |
|---------------------------------------------|-------------------------------------------------------|
| Capacities                                  | Metric                                                |
| Max. capacity                               | 3500 kg                                               |
| Max. lifting height                         | 12.55 m                                               |
| Max. outreach                               | 8.75 m                                                |
| Breakout force with bucket                  | 6082 daN                                              |
| Weight and dimensions                       | 0002 daiv                                             |
|                                             | 111                                                   |
| Overall length to carriage                  | I11 5.86 m                                            |
| Overall width                               | b1 2.28 m                                             |
| Overall height                              | h17 2.42 m                                            |
| Wheelbase                                   | y 2.88 mm                                             |
| Ground clearance                            | m4 0.42 m                                             |
| Overall cab width                           | b4 0.88 m                                             |
| Tilt-up angle                               | a4 12 °                                               |
| Tilt-down angle                             | a5 114°                                               |
| External turning radius (over tyres)        | Wa1 3.84 m                                            |
| Unladen weight (with forks)                 | 9050 kg                                               |
| Tyres type                                  | Pneumatic                                             |
| Standard tyres                              | Alliance 400/80 - 24 - 162A8                          |
| Forks length / width / section              | I / e / s 1200 mm x 1040 mm / 45 mm                   |
| Performances                                |                                                       |
| Lifting                                     | 10.40 s                                               |
| Lowering                                    | 8.60 s                                                |
| Extension                                   | 15.50 s                                               |
|                                             |                                                       |
| Retraction                                  | 11.50 s                                               |
| Crowd                                       | 5 s                                                   |
| Dump                                        | 4 \$                                                  |
| Engine                                      |                                                       |
| Engine brand                                | Deutz                                                 |
| Engine norm                                 | Stage V                                               |
| Engine model                                | TCD 3.6                                               |
| Number of cylinders / Capacity of cylinders | 4 - 3621 cm <sup>3</sup>                              |
| I.C. Engine power rating - Power (kW)       | 100 Hp / 75 kW                                        |
| Max. torque / Engine rotation               | 410 Nm @ 1600 rpm                                     |
| Drawbar pull (Laden)                        | 7660 daN                                              |
| Transmission                                |                                                       |
| Transmission type                           | Torque Converter                                      |
| Number of gears (forward / reverse)         | 4/4                                                   |
| Max. travel speed                           | 24.90 km/h                                            |
| Parking brake                               | Automatic parking brake                               |
| Service brake                               | Oil-immersed multi-discs braking on front & rear axle |
| Hydraulics                                  | on minicipal mata aloop blanning on none a real and   |
| Hydraulic pump type                         | Gear pump                                             |
|                                             |                                                       |
| Hydraulic flow / Pressure                   | 125 l/min / 270 Bar                                   |
| Tank capacities                             | 401                                                   |
| Engine oil                                  | 101                                                   |
| Hydraulic oil                               | 140 I                                                 |
| Fuel tank                                   | 120                                                   |
| DEF tank capacity                           | 22.60                                                 |
| Noise and vibration                         |                                                       |
| Noise at driving position (LpA)             | 77 dB                                                 |
| Noise to environment (LwA)                  | 103 dB                                                |
| Vibration on hands/arms                     | < 2.50 m/s²                                           |
| Miscellaneous                               |                                                       |
| Steering wheels (front / rear)              | 2/2                                                   |
| Drive wheels (front / rear)                 | 2/2                                                   |
| Safety / Safety cab homologation            | Standard EN 15000 / ROPS - FOPS cab (level 2)         |
| , ,,                                        | olundara Eri 10000 / 1101 0 101 0 cab (level 2)       |