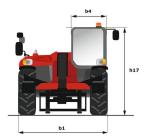

# MT 1335 ST5

|                                             | MT 1335 ST5 - Created on 8 March 2022 at 10:26:24 U   |
|---------------------------------------------|-------------------------------------------------------|
| Capacities                                  | Metric                                                |
| Max. capacity                               | 3500 kg                                               |
| Max. lifting height                         | 12.55 m                                               |
| Max. outreach                               | 8.75 m                                                |
| Breakout force with bucket                  | 6082 daN                                              |
| Weight and dimensions                       | 0002 daiv                                             |
|                                             | 111                                                   |
| Overall length to carriage                  | I11 5.86 m                                            |
| Overall width                               | b1 2.28 m                                             |
| Overall height                              | h17 2.42 m                                            |
| Wheelbase                                   | y 2.88 mm                                             |
| Ground clearance                            | m4 0.42 m                                             |
| Overall cab width                           | b4 0.88 m                                             |
| Tilt-up angle                               | a4 12 °                                               |
| Tilt-down angle                             | a5 114°                                               |
| External turning radius (over tyres)        | Wa1 3.84 m                                            |
| Unladen weight (with forks)                 | 9050 kg                                               |
| Tyres type                                  | Pneumatic                                             |
| Standard tyres                              | Alliance 400/80 - 24 - 162A8                          |
| Forks length / width / section              | I / e / s 1200 mm x 1040 mm / 45 mm                   |
| Performances                                |                                                       |
| Lifting                                     | 10.40 s                                               |
| Lowering                                    | 8.60 s                                                |
| Extension                                   | 15.50 s                                               |
|                                             |                                                       |
| Retraction                                  | 11.50 s                                               |
| Crowd                                       | 5 s                                                   |
| Dump                                        | 4 \$                                                  |
| Engine                                      |                                                       |
| Engine brand                                | Deutz                                                 |
| Engine norm                                 | Stage V                                               |
| Engine model                                | TCD 3.6                                               |
| Number of cylinders / Capacity of cylinders | 4 - 3621 cm <sup>3</sup>                              |
| I.C. Engine power rating - Power (kW)       | 100 Hp / 75 kW                                        |
| Max. torque / Engine rotation               | 410 Nm @ 1600 rpm                                     |
| Drawbar pull (Laden)                        | 7660 daN                                              |
| Transmission                                |                                                       |
| Transmission type                           | Torque Converter                                      |
| Number of gears (forward / reverse)         | 4/4                                                   |
| Max. travel speed                           | 24.90 km/h                                            |
| Parking brake                               | Automatic parking brake                               |
| Service brake                               | Oil-immersed multi-discs braking on front & rear axle |
| Hydraulics                                  | on minicipal mata aloop blanning on none a real and   |
| Hydraulic pump type                         | Gear pump                                             |
|                                             |                                                       |
| Hydraulic flow / Pressure                   | 125 l/min / 270 Bar                                   |
| Tank capacities                             | 401                                                   |
| Engine oil                                  | 101                                                   |
| Hydraulic oil                               | 140 I                                                 |
| Fuel tank                                   | 120                                                   |
| DEF tank capacity                           | 22.60                                                 |
| Noise and vibration                         |                                                       |
| Noise at driving position (LpA)             | 77 dB                                                 |
| Noise to environment (LwA)                  | 103 dB                                                |
| Vibration on hands/arms                     | < 2.50 m/s²                                           |
| Miscellaneous                               |                                                       |
| Steering wheels (front / rear)              | 2/2                                                   |
| Drive wheels (front / rear)                 | 2/2                                                   |
| Safety / Safety cab homologation            | Standard EN 15000 / ROPS - FOPS cab (level 2)         |
| , ,,                                        | olundara Eri 10000 / 1101 0 101 0 cab (level 2)       |