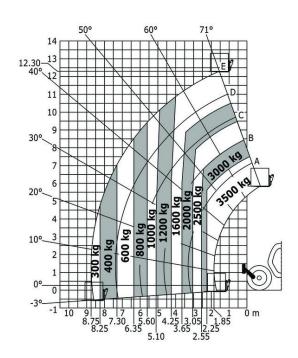

|
| Vibration on hands/arms                     | < 2.50 m/s²                                           |
| Miscellaneous                               |                                                       |
| Steering wheels (front / rear)              | 2/2                                                   |
| Drive wheels (front / rear)                 | 2/2                                                   |
| Safety / Safety cab homologation            | Standard EN 15000 / ROPS - FOPS cab (level 2)         |
| , ,,                                        | olundara Eri 10000 / 1101 0 101 0 cab (level 2)       |

## MT 1335 ST5 - Dimensional drawing





#### MT 1335 ST5 - Load chart

## Machine on tyres with forks Metric



## Machine on tyres with forks - with levelling Metric



#### Machine on stabilizers with forks Metric







Siège Social 430 rue de l'Aubinière - 44150 Ancenis Cedex - France Tel: +33(0)2 40 09 10 11 - Fax: +33 (0)2 40 09 10 97 www.manitou.com



This brochure describes versions and configuration options for Manitou products which may be fitted with different equipment. The equipment described in this brochure may be standard, optional or not available depending on version. Manitou reserves the right to change the specifications shown and described at any time and without prior warning. The manufacturer is not liable for the specifications given. For more information, contact your Manitou dealer. Non-contractual document. Product descriptions may differ from actual products. List of specifications is not comprehensive. The logos and visual i