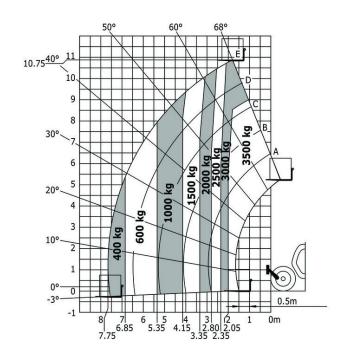

## MT 1135 easy ST5 - Load chart

Machine on stabilisers with forks - with levelling device Metric

Machine on tyres with forks - with levelling Metric

Siège Social 430 rue de l'Aubinière - 44150 Ancenis Cedex - France Tel: +33(0)2 40 09 10 11 - Fax: +33 (0)2 40 09 10 97 www.manitou.com