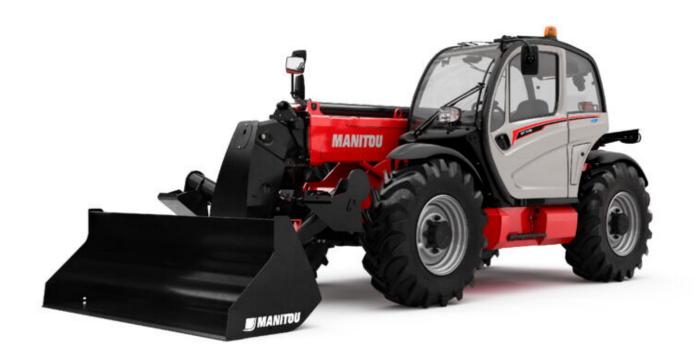

Technical sheet:

## **MT 1135 EASY ST5**

|                                             |         | 5 easy \$15 - Created on 8 March 2022 at 08:27:44 |
|---------------------------------------------|---------|---------------------------------------------------|
| Capacities                                  |         | Metric                                            |
| Max. capacity                               |         | 3500 kg                                           |
| fax. lifting height                         |         | 11.05 m                                           |
| lax. outreach                               |         | 7.75 m                                            |
| reakout force with bucket                   |         | 6400 daN                                          |
| Veight and dimensions                       |         |                                                   |
| verall length to carriage                   | l11     | 5.37 m                                            |
| verall width                                | b1      | 2.28 m                                            |
| verall height                               | h17     | 2.42 m                                            |
| heelbase                                    | у       | 2.88 m                                            |
| round clearance                             | m4      | 0.42 m                                            |
| verall cab width                            | b4      | 0.88 m                                            |
| ilt-up angle                                | a4      | 12 °                                              |
| ilt-down angle                              | a5      | 110 °                                             |
| xternal turning radius (over tyres)         | Wa1     | 3.65 m                                            |
| nladen weight (with forks)                  | Hui     | 8870 kg                                           |
| yres type                                   |         | Pneumatic                                         |
| tandard tyres                               |         | Alliance 400/80 - 24 - 162A8                      |
| orks length / width / section               | l/e/s   | 1200 mm x 125 mm / 45 mm                          |
| erformances                                 | 17 67 8 | 1200 Hilli X 123 Hilli / 43 Hilli                 |
| ifting                                      |         | 8.50 s                                            |
|                                             |         | 7 s                                               |
| owering                                     |         |                                                   |
| xtension                                    |         | 13 s                                              |
| etraction                                   |         | 9 s<br>5 s                                        |
| rowd                                        |         |                                                   |
| ump                                         |         | 3.80 s                                            |
| ingine                                      |         | 2 .                                               |
| ngine brand                                 |         | Deutz                                             |
| ingine norm                                 |         | Stage V / Tier 4 final                            |
| ngine model                                 |         | TD 3.6 L                                          |
| lumber of cylinders / Capacity of cylinders |         | 4 - 3621 cm³                                      |
| C. Engine power rating - Power (kW)         |         | 75 Hp / 55.40 kW                                  |
| Max. torque / Engine rotation               |         | 330 Nm @ 1600 rpm                                 |
| Prawbar pull (Laden)                        |         | 8000 daN                                          |
| ransmission                                 |         |                                                   |
| ransmission type                            |         | Torque Converter                                  |
| umber of gears (forward / reverse)          |         | 4 / 4                                             |
| fax. travel speed                           |         | 24.90 km/h                                        |
| arking brake                                |         | Automatic negative parking brake                  |
| ervice brake                                |         | Oil-Immersed multi-discs braking on front axle    |
| lydraulics                                  |         |                                                   |
| ydraulic pump type                          |         | Gear pump                                         |
| lydraulic flow / Pressure                   |         | 125 l/min / 270 Bar                               |
| ank capacities                              |         |                                                   |
| ngine oil                                   |         | 10 l                                              |
| ydraulic oil                                |         | 140 l                                             |
| uel tank                                    |         | 120 l                                             |
| oise and vibration                          |         |                                                   |
| oise at driving position (LpA)              |         | 78 dB                                             |
| oise to environment (LwA)                   |         | 103 dB                                            |
| ibration on hands/arms                      |         | < 2.50 m/s²                                       |
| liscellaneous                               |         |                                                   |
| teering wheels (front / rear)               |         | 2/2                                               |
| rive wheels (front / rear)                  |         | 2/2                                               |
| · · · ·                                     |         |                                                   |
| Safety / Safety cab homologation            |         | Standard EN 15000 / ROPS - FOPS cab (level 2)     |