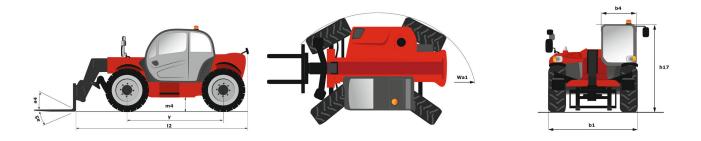

## **MT 1135 EASY ST5**

|                                             |         | 5 easy \$15 - Created on 8 March 2022 at 08:27:44 |
|---------------------------------------------|---------|---------------------------------------------------|
| Capacities                                  |         | Metric                                            |
| Max. capacity                               |         | 3500 kg                                           |
| fax. lifting height                         |         | 11.05 m                                           |
| lax. outreach                               |         | 7.75 m                                            |
| reakout force with bucket                   |         | 6400 daN                                          |
| Veight and dimensions                       |         |                                                   |
| verall length to carriage                   | l11     | 5.37 m                                            |
| verall width                                | b1      | 2.28 m                                            |
| verall height                               | h17     | 2.42 m                                            |
| heelbase                                    | у       | 2.88 m                                            |
| round clearance                             | m4      | 0.42 m                                            |
| verall cab width                            | b4      | 0.88 m                                            |
| ilt-up angle                                | a4      | 12 °                                              |
| ilt-down angle                              | a5      | 110 °                                             |
| xternal turning radius (over tyres)         | Wa1     | 3.65 m                                            |
| nladen weight (with forks)                  | Hui     | 8870 kg                                           |
| yres type                                   |         | Pneumatic                                         |
| tandard tyres                               |         | Alliance 400/80 - 24 - 162A8                      |
| orks length / width / section               | l/e/s   | 1200 mm x 125 mm / 45 mm                          |
| erformances                                 | 17 67 8 | 1200 Hilli X 123 Hilli / 43 Hilli                 |
| ifting                                      |         | 8.50 s                                            |
|                                             |         | 7 s                                               |
| owering                                     |         |                                                   |
| xtension                                    |         | 13 s                                              |
| etraction                                   |         | 9 s<br>5 s                                        |
| rowd                                        |         |                                                   |
| ump                                         |         | 3.80 s                                            |
| ingine                                      |         | 2 .                                               |
| ngine brand                                 |         | Deutz                                             |
| ingine norm                                 |         | Stage V / Tier 4 final                            |
| ngine model                                 |         | TD 3.6 L                                          |
| lumber of cylinders / Capacity of cylinders |         | 4 - 3621 cm³                                      |
| C. Engine power rating - Power (kW)         |         | 75 Hp / 55.40 kW                                  |
| Max. torque / Engine rotation               |         | 330 Nm @ 1600 rpm                                 |
| Prawbar pull (Laden)                        |         | 8000 daN                                          |
| ransmission                                 |         |                                                   |
| ransmission type                            |         | Torque Converter                                  |
| umber of gears (forward / reverse)          |         | 4 / 4                                             |
| fax. travel speed                           |         | 24.90 km/h                                        |
| arking brake                                |         | Automatic negative parking brake                  |
| ervice brake                                |         | Oil-Immersed multi-discs braking on front axle    |
| lydraulics                                  |         |                                                   |
| ydraulic pump type                          |         | Gear pump                                         |
| lydraulic flow / Pressure                   |         | 125 l/min / 270 Bar                               |
| ank capacities                              |         |                                                   |
| ngine oil                                   |         | 10 l                                              |
| ydraulic oil                                |         | 140 l                                             |
| uel tank                                    |         | 120 l                                             |
| oise and vibration                          |         |                                                   |
| oise at driving position (LpA)              |         | 78 dB                                             |
| oise to environment (LwA)                   |         | 103 dB                                            |
| ibration on hands/arms                      |         | < 2.50 m/s²                                       |
| liscellaneous                               |         |                                                   |
| teering wheels (front / rear)               |         | 2/2                                               |
| rive wheels (front / rear)                  |         | 2/2                                               |
| · · · ·                                     |         |                                                   |
| Safety / Safety cab homologation            |         | Standard EN 15000 / ROPS - FOPS cab (level 2)     |

## MT 1135 easy ST5 - Dimensional drawing