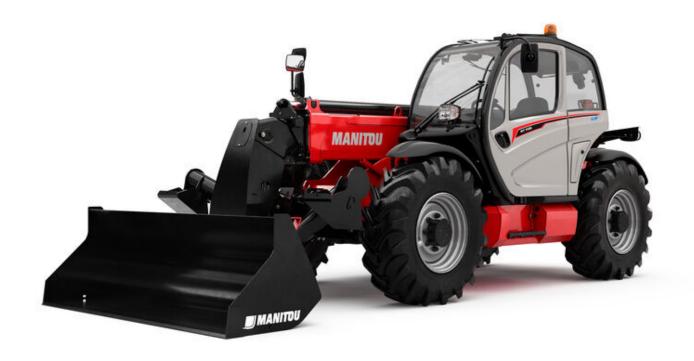

Technical sheet:

# MT 1135 ST5

| <del>-</del>                                | MT 1135 ST5 - Created on 8 March 2022 at 09:15:48 U    |
|---------------------------------------------|--------------------------------------------------------|
| Capacities                                  | Metric                                                 |
| Max. capacity                               | 3500 kg                                                |
| Max. lifting height                         | 11.05 m                                                |
| Max. outreach                               | 7.75 m                                                 |
| Breakout force with bucket                  | 6070 daN                                               |
| Weight and dimensions                       | 0070 daiv                                              |
|                                             | 111                                                    |
| Overall length to carriage                  | I11 5.37 m                                             |
| Overall width                               | b1 2.28 m                                              |
| Overall height                              | h17 2.42 m                                             |
| Wheelbase                                   | y 2.88 mm                                              |
| Ground clearance                            | m4 0.42 m                                              |
| Overall cab width                           | b4 0.88 m                                              |
| Tilt-up angle                               | a4 16 °                                                |
| Tilt-down angle                             | a5 110°                                                |
| External turning radius (over tyres)        | Wa1 3.84 m                                             |
| Unladen weight (with forks)                 | 8510 kg                                                |
| Tyres type                                  | Pneumatic                                              |
| Standard tyres                              | Alliance 400/80 - 24 - 162A8                           |
| Forks length / width / section              | I / e / s 1200 mm x 125 mm / 45 mm                     |
| Performances                                | 1, 5, 5                                                |
| Lifting                                     | 8 \$                                                   |
| Lowering                                    | 6.50 s                                                 |
| Extension                                   | 12.50 s                                                |
| Retraction                                  | 9 s                                                    |
|                                             | 4 s                                                    |
| Crowd                                       |                                                        |
| Dump                                        | 4 s                                                    |
| Engine                                      |                                                        |
| Engine brand                                | Deutz                                                  |
| Engine norm                                 | Stage V                                                |
| Engine model                                | TCD 3.6                                                |
| Number of cylinders / Capacity of cylinders | 4 - 3621 cm <sup>3</sup>                               |
| I.C. Engine power rating - Power (kW)       | 100 Hp / 75 kW                                         |
| Max. torque / Engine rotation               | 410 Nm @ 1600 rpm                                      |
| Drawbar pull (Laden)                        | 8450 daN                                               |
| Transmission                                |                                                        |
| Transmission type                           | Torque Converter                                       |
| Number of gears (forward / reverse)         | 4/4                                                    |
| Max. travel speed                           | 24.90 km/h                                             |
| Parking brake                               | Automatic Negative Hand-brake                          |
| Service brake                               | Oil-immersed multi-discs braking on front & rear axles |
| Hydraulics                                  | on minicipal mata aloos blanning on mont a real ante-  |
| Hydraulic pump type                         | Gear pump                                              |
|                                             | 125 l/min / 270 Bar                                    |
| Hydraulic flow / Pressure                   | 125 I/IIIII / 270 Bai                                  |
| Tank capacities                             | 401                                                    |
| Engine oil                                  | 101                                                    |
| Hydraulic oil                               | 140                                                    |
| Fuel tank                                   | 120                                                    |
| DEF tank capacity                           | 22.60                                                  |
| Noise and vibration                         |                                                        |
| Noise at driving position (LpA)             | 77 dB                                                  |
| Noise to environment (LwA)                  | 104 dB                                                 |
| Vibration on hands/arms                     | < 2.50 m/s²                                            |
| Miscellaneous                               |                                                        |
| Steering wheels (front / rear)              | 2 / 2                                                  |
| Drive wheels (front / rear)                 | 2/2                                                    |
| Safety / Safety cab homologation            | Standard EN 15000 / ROPS - FOPS cab (level 2)          |
| Controls                                    | JSM                                                    |