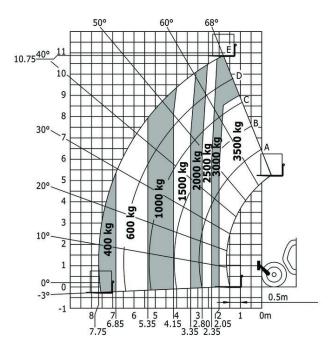

### MT 1135 ST5 - Load chart

Machine on stabilisers with forks - with levelling device Metric