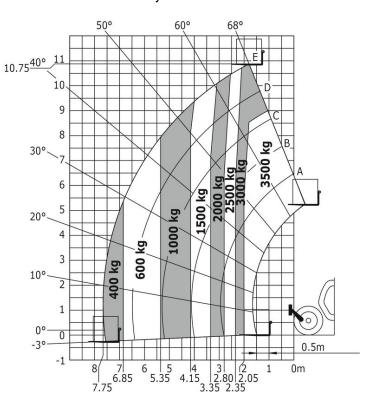

### MT 1135 ST5 - Load chart

Machine on stabilisers with forks - with levelling device Metric

### Machine on tyres with forks Metric

## Machine on tyres with forks - with levelling Metric

#### Machine on stabilizers with forks Metric

Siège Social 430 rue de l'Aubinière - 44150 Ancenis Cedex - France Tel: +33(0)2 40 09 10 11 - Fax: +33 (0)2 40 09 10 97 www.manitou.com

This brochure describes versions and configuration options for Manitou products which may be fitted with different equipment. The equipment described in this brochure may be standard, optional or not available depending on version. Manitou reserves the right to change the specifications shown and described at any time and without prior warning. The manufacturer is not liable for the specifications given. For more information, contact your Manitou dealer. Non-contractual document. Product descriptions may differ from actual products. List of specifications is not comprehensive. The logos and visual identity of the company are the property of Manitou and may not be used without authorisation. All rights reserved. The photos and diagrams contained in thisbrochure are provided for information only.