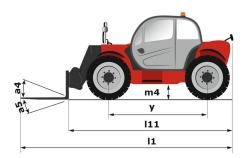

# MT 1135 ST5

| <del>-</del>                                | MT 1135 ST5 - Created on 8 March 2022 at 09:15:48 U    |
|---------------------------------------------|--------------------------------------------------------|
| Capacities                                  | Metric                                                 |
| Max. capacity                               | 3500 kg                                                |
| Max. lifting height                         | 11.05 m                                                |
| Max. outreach                               | 7.75 m                                                 |
| Breakout force with bucket                  | 6070 daN                                               |
| Weight and dimensions                       | 0070 daiv                                              |
|                                             | 111                                                    |
| Overall length to carriage                  | I11 5.37 m                                             |
| Overall width                               | b1 2.28 m                                              |
| Overall height                              | h17 2.42 m                                             |
| Wheelbase                                   | y 2.88 mm                                              |
| Ground clearance                            | m4 0.42 m                                              |
| Overall cab width                           | b4 0.88 m                                              |
| Tilt-up angle                               | a4 16 °                                                |
| Tilt-down angle                             | a5 110°                                                |
| External turning radius (over tyres)        | Wa1 3.84 m                                             |
| Unladen weight (with forks)                 | 8510 kg                                                |
| Tyres type                                  | Pneumatic                                              |
| Standard tyres                              | Alliance 400/80 - 24 - 162A8                           |
| Forks length / width / section              | I / e / s 1200 mm x 125 mm / 45 mm                     |
| Performances                                | 1, 5, 5                                                |
| Lifting                                     | 8 \$                                                   |
| Lowering                                    | 6.50 s                                                 |
| Extension                                   | 12.50 s                                                |
| Retraction                                  | 9 s                                                    |
|                                             | 4 s                                                    |
| Crowd                                       |                                                        |
| Dump                                        | 4 s                                                    |
| Engine                                      |                                                        |
| Engine brand                                | Deutz                                                  |
| Engine norm                                 | Stage V                                                |
| Engine model                                | TCD 3.6                                                |
| Number of cylinders / Capacity of cylinders | 4 - 3621 cm <sup>3</sup>                               |
| I.C. Engine power rating - Power (kW)       | 100 Hp / 75 kW                                         |
| Max. torque / Engine rotation               | 410 Nm @ 1600 rpm                                      |
| Drawbar pull (Laden)                        | 8450 daN                                               |
| Transmission                                |                                                        |
| Transmission type                           | Torque Converter                                       |
| Number of gears (forward / reverse)         | 4/4                                                    |
| Max. travel speed                           | 24.90 km/h                                             |
| Parking brake                               | Automatic Negative Hand-brake                          |
| Service brake                               | Oil-immersed multi-discs braking on front & rear axles |
| Hydraulics                                  | on minicipal mata aloos blanning on mont a real ante-  |
| Hydraulic pump type                         | Gear pump                                              |
|                                             | 125 l/min / 270 Bar                                    |
| Hydraulic flow / Pressure                   | 125 I/IIIII / 270 Bai                                  |
| Tank capacities                             | 401                                                    |
| Engine oil                                  | 101                                                    |
| Hydraulic oil                               | 140                                                    |
| Fuel tank                                   | 120                                                    |
| DEF tank capacity                           | 22.60                                                  |
| Noise and vibration                         |                                                        |
| Noise at driving position (LpA)             | 77 dB                                                  |
| Noise to environment (LwA)                  | 104 dB                                                 |
| Vibration on hands/arms                     | < 2.50 m/s²                                            |
| Miscellaneous                               |                                                        |
| Steering wheels (front / rear)              | 2 / 2                                                  |
| Drive wheels (front / rear)                 | 2/2                                                    |
| Safety / Safety cab homologation            | Standard EN 15000 / ROPS - FOPS cab (level 2)          |
| Controls                                    | JSM                                                    |

## MT 1135 ST5 - Dimensional drawing