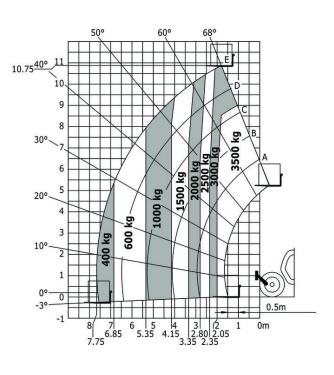

## MT 1135 H easy ST5 - Dimensional drawing

MT 1135 H easy ST5 - Load chart

Machine on stabilisers with forks - with levelling device Metric

Machine on tyres with forks Metric

## Machine on tyres with forks - with levelling Metric

Machine on stabilizers with forks Metric

Siège Social 430 rue de l'Aubinière - 44150 Ancenis Cedex - France Tel: +33(0)2 40 09 10 11 - Fax: +33 (0)2 40 09 10 97 www.manitou.com