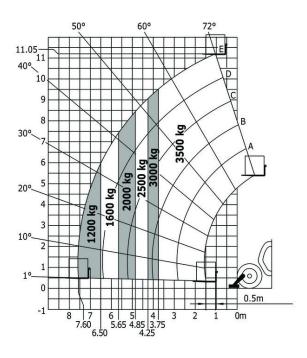

## MT 1135 H easy ST5 - Dimensional drawing

MT 1135 H easy ST5 - Load chart

Machine on stabilisers with forks - with levelling device Metric

Machine on tyres with forks Metric