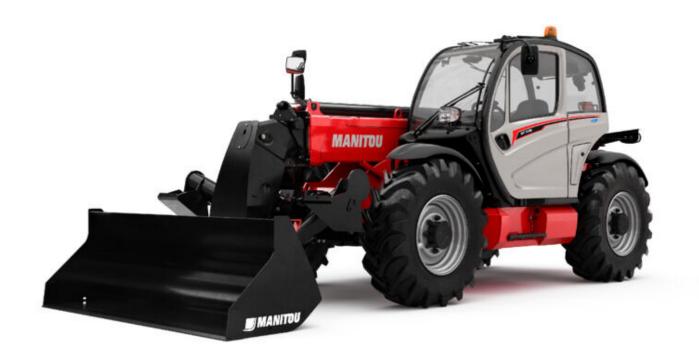

## MT 1135 H EASY ST5

|                                             | MT 1135 H easy ST5 - Created on 8 March 2022 at 08:50:07 |
|---------------------------------------------|----------------------------------------------------------|
| Capacities                                  | Metric                                                   |
| Max. capacity                               | 3500 kg                                                  |
| Max. lifting height                         | 11.05 m                                                  |
| Max. outreach                               | 7.75 m                                                   |
| Breakout force with bucket                  | 6400 daN                                                 |
| Weight and dimensions                       |                                                          |
| Overall length to carriage                  | l11 5.37 m                                               |
| Overall width                               | b1 2.28 m                                                |
| Overall height                              | h17 2.42 m                                               |
| Wheelbase                                   |                                                          |
| Ground clearance                            | · · ·                                                    |
|                                             |                                                          |
| Overall cab width                           | b4 0.88 m                                                |
| Tiltup angle                                | a4 16 °                                                  |
| Tilt-down angle                             | a5 110 °                                                 |
| External turning radius (over tyres)        | Wa1 3.65 m                                               |
| Unladen weight (with forks)                 | 8915 kg                                                  |
| Tyres type                                  | Pneumatic                                                |
| Standard tyres                              | Alliance 400/80 - 24 - 162A8                             |
| Forks length / width / section              | l / e / s 1200 mm x 125 mm / 45 mm                       |
| Performances                                |                                                          |
| Lifting                                     | 8.50 s                                                   |
| Lowering                                    | 7 s                                                      |
| Extension                                   | 13 s                                                     |
| Retraction                                  | 9 s                                                      |
| Crowd                                       | 5 s                                                      |
| Dump                                        | 3.80 s                                                   |
| Engine                                      |                                                          |
| Engine brand                                | Deutz                                                    |
| Engine norm                                 | Stage V / Tier 4 final                                   |
| Engine model                                | TD 3.6 L                                                 |
| Number of cylinders / Capacity of cylinders | 4 - 3621 cm <sup>3</sup>                                 |
| I.C. Engine power rating - Power (kW)       | 75 Hp / 55.40 kW                                         |
| Max. torque / Engine rotation               | 330 Nm @ 1600 rpm                                        |
| Drawbar pull (Laden)                        | 8000 daN                                                 |
| Transmission                                |                                                          |
|                                             | Liukestein.                                              |
| Transmission type                           | Hydrostatic                                              |
| Number of gears (forward / reverse)         | 3/2                                                      |
| Max. travel speed                           | 24.90 km/h                                               |
| Parking brake                               | Automatic parking brake                                  |
| Service brake                               | Oil-Immersed multi-discs braking on front axles          |
| Hydraulics                                  |                                                          |
| Hydraulic pump type                         | Gear pump                                                |
| Hydraulic flow / Pressure                   | 125 I/min / 270 Bar                                      |
| Tank capacities                             |                                                          |
| Engine oil                                  | 10                                                       |
| Hydraulic oil                               | 140 I                                                    |
| Fuel tank                                   | 120                                                      |
| Noise and vibration                         |                                                          |
| Noise at driving position (LpA)             | 78 dB                                                    |
| Noise to environment (LwA)                  | 103 dB                                                   |
| Vibration on hands/arms                     | < 2.50 m/s <sup>2</sup>                                  |
| Miscellaneous                               |                                                          |
| Steering wheels (front / rear)              | 2/2                                                      |
| Drive wheels (front / rear)                 | 2/2                                                      |
| Safety / Safety cab homologation            | Standard EN 15000 / ROPS - FOPS cab (level 2)            |
|                                             |                                                          |
| Controls                                    | JSM                                                      |