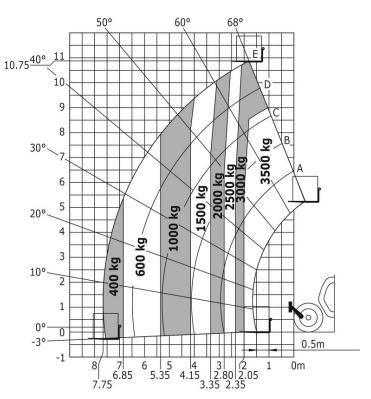

## Machine on tyres with forks - with levelling Metric

Machine on stabilizers with forks Metric

Siège Social 430 rue de l'Aubinière - 44150 Ancenis Cedex - France Tel: +33(0)2 40 09 10 11 - Fax: +33 (0)2 40 09 10 97 www.manitou.com