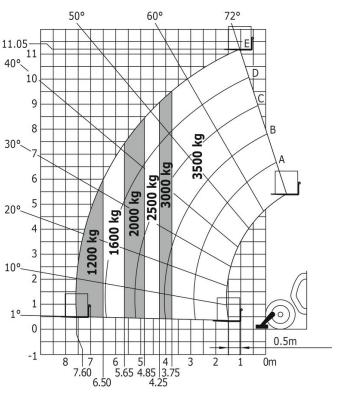

## MT 1135 H easy ST5 - Dimensional drawing

MT 1135 H easy ST5 - Load chart

Machine on stabilisers with forks - with levelling device Metric

Machine on tyres with forks Metric

## Machine on tyres with forks - with levelling Metric

Machine on stabilizers with forks Metric

Siège Social 430 rue de l'Aubinière - 44150 Ancenis Cedex - France Tel: +33(0)2 40 09 10 11 - Fax: +33 (0)2 40 09 10 97 www.manitou.com