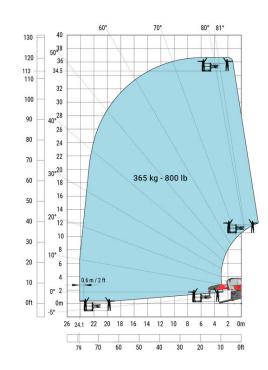

### Machine on lowered stabilisers with 3D positive Metric

Machine on lowered stabilisers with 365 kg platform Metric