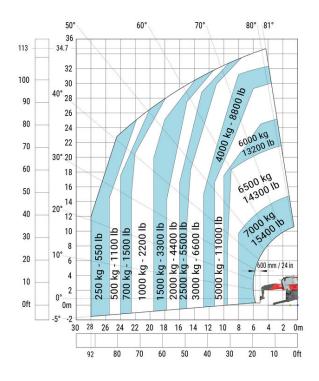

# MRT 3570 ES - Load chart

#### 60° 80° 81° 70° 50° 36 34.5 113 110 32 100 30 28 90 26 40° 80 24 22 70 20 60 30° 18 16 50 14 1500 kg - 3300 lb 20° 12 40 1000 kg - 2200 lb 500 kg - 1100 lb 10 300 kg - 660 lb 30 8 20 10° 6 4 10 2 0° Om Oft -5° -2 24 22 20 18 16 26.5 14 12 10 8 2 6 4 0m 87 80 Oft 40 30 20 10 70 60 50