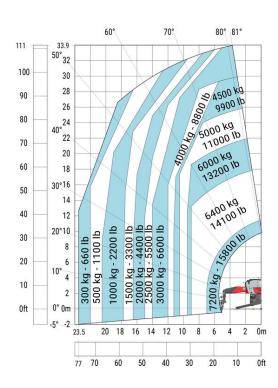

# Machine on lowered stabilizers with winch 7200 kg (metric)

Siège Social 430 rue de l'Aubinière - 44150 Ancenis Cedex - France Tel: +33(0)2 40 09 10 11 - Fax: +33 (0)2 40 09 10 97 www.manitou.com

This brochure describes versions and configuration options for Manitou products which may be fitted with different equipment. The equipment described in this brochure may be standard, optional or not available depending on version. Manitou reserves the right to change the specifications shown and described at any time and without prior warning. The manufacturer is not liable for the specifications given. For more information, contact your Manitou dealer. Non-contractual document. Product descriptions may differ from actual products. List of specifications is not comprehensive. The logos and visual identity of the company are the property of Manitou and may not be used without authorisation. All rights reserved. The photos and diagrams contained in thisbrochure are provided for information only.