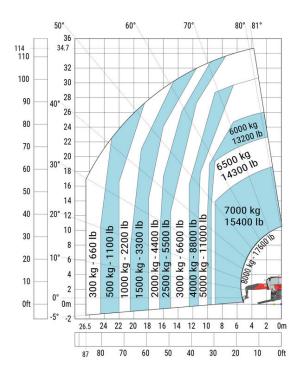

| Frame levelling corrector                         | a9  | +/- 8 ° |
| Ground clearance under front tires on stabilizers | m5  | 0.45 m  |

# MRT 3570 ES - Load chart

# Machine on tyres with forks Metric



# Machine on lowered stabilisers with forks Metric



#### Machine on lowered stabilisers with 1500 kg jib Metric

#### 60° 80° 81° 70° 50° 36 34.5 113 110 32 100 30 28 90 26 40° 80 24 22 70 20 60 30° 18 16 50 14 1500 kg - 3300 lb 20° 12 40 1000 kg - 2200 lb 500 kg - 1100 lb 10 300 kg - 660 lb 30 8 20 10° 6 4 10 2 0° Om Oft -5° -2 24 22 20 18 16 26.5 14 12 10 8 2 6 4 0m 87 80 Oft 40 30 20 10 70 60 50

### Machine on lowered stabilisers with 3D positive Metric



Machine on lowered stabilisers with 365 kg platform Metric



# Machine on lowered stabilisers with hook 9000 kg (Metric)



# Machine on lowered stabilizers with winch 7200 kg (metric)





Siège Social 430 rue de l'Aubinière - 44150 Ancenis Cedex - France Tel: +33(0)2 40 09 10 11 - Fax: +33 (0)2 40 09 10 97 www.manitou.com



This brochure describes versions and configuration options for Manitou products which may be fitted with different equipment. The equipment described in this brochure may be standard, optional or not available depending on version. Manitou reserves the right to change the specifications shown and described at any time and without prior warning. The manufacturer is not liable for the specifications given. For more information, contact your Manitou dealer. Non-contractual document. Product descriptions may differ from actual products. List of specifications is not comprehensive. The logos