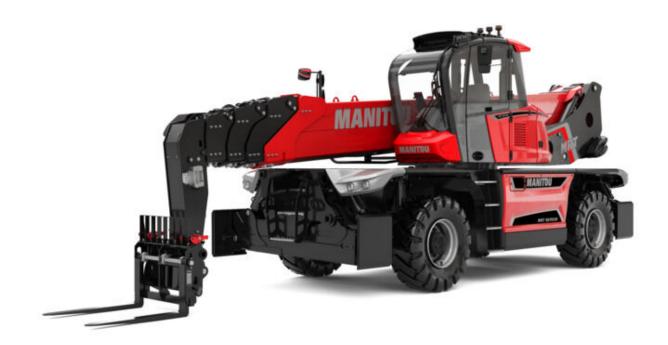

# **MRT 3570 ES**

VISION +

| Capacities                                         | Metric                                             |
|----------------------------------------------------|----------------------------------------------------|
| Max. capacity                                      | 7000 kg                                            |
| Max. capacity<br>Max. lifting height               | 34.70 m                                            |
| Max. untrig neight                                 | 28 m                                               |
|                                                    | 28 11                                              |
| Weight and dimensions                              |                                                    |
| Overall width                                      | b1 2.50 m                                          |
| Overall height                                     | h17 3.26 m                                         |
| Overall cab width                                  | b4 0.96 m                                          |
| Ground clearance                                   | m4 0.36 m                                          |
| Wheelbase                                          | y 3.75 m                                           |
| Frame levelling longitudinal +/-                   | 3 °                                                |
| Tilt-up angle                                      | a4 11 °                                            |
| Tilt-down angle                                    | a5 113 °                                           |
| Turret rotation                                    | 360 °                                              |
| Overall weight                                     | 24000 kg                                           |
| Forks length / width / section                     | l / e / s 1200 mm x 125 mm x 60 mm                 |
| Wheels                                             |                                                    |
| Standard tyres                                     | 17,5_R25                                           |
| Drive wheels (front / rear)                        | 2/2                                                |
| Steering mode                                      | 2 wheel steer, 4 wheel steer, Crab mode            |
| Stabilisers                                        |                                                    |
| Stabs Type                                         | Telescopic Triplex                                 |
| Controls with stabs                                | Stabs Commands Individual or Simultaneous          |
| Engine                                             |                                                    |
| Engine brand                                       | Yanmar                                             |
| Engine norm                                        | Stage V / Tier 4                                   |
| Engine model                                       | 4TN107FTT-6SMU2                                    |
| I.C. Engine power rating / Power (kW)              | 211 Hp / 155 kW                                    |
| Max. torque / Engine rotation (min)                | 805 Nm @ 1500 rpm                                  |
| Number of cylinders - Capacity of cylinders        | 4 - 4567 cm <sup>3</sup>                           |
| Engine cooling system                              | Water cooled                                       |
| Number of batteries / Battery / Batteries capacity | 2 x 12 V / 120 Ah                                  |
| Battery starting current                           | (EN)850 A                                          |
| Transmission                                       |                                                    |
| Transmission type                                  | Hydrostatic with CVT                               |
| Gearbox                                            |                                                    |
|                                                    | Speedshift                                         |
| Max. travel speed                                  | 40 km/h                                            |
| Parking brake                                      | Automatic negative parking brake                   |
| Service brake                                      | Oil-immersed multi-discs braking on front & rear a |
| Hydraulics                                         |                                                    |
| Hydraulic pump type                                | Load sensing pump                                  |
| Hydraulic flow                                     | 185 l/min                                          |
| Hydraulic Pressure                                 | 350 Bar                                            |
| Tank capacities                                    |                                                    |
| Engine oil                                         | 13                                                 |
| Hydraulic oil                                      | 300                                                |
| Fuel tank                                          | 320                                                |
| Diesel Exhaust fluid (AdBlue® type)                | 241                                                |
| Miscellaneous                                      |                                                    |
| Steering wheels (front / rear)                     | 2/2                                                |
| Controls                                           | 2 Joysticks                                        |
| Safety cab homologation                            | ROPS - FOPS cab (level 2)                          |
| Attachment recognition system (E-Reco)             | Standard                                           |