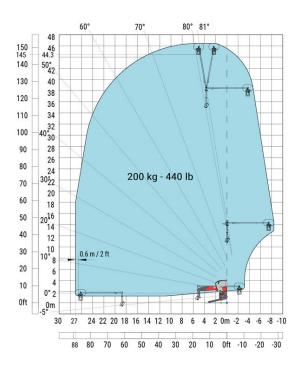

width                                 | b4  | 0.96 m  |
| Overall height                                    | h17 | 3.26 m  |
| Frame levelling corrector                         | a9  | +/- 8 ° |
| Ground clearance under front tires on stabilizers | m5  | 0.45 m  |

# MRT 3570 ES - Load chart

# Machine on tyres with forks Metric



# Machine on lowered stabilisers with forks Metric



#### Machine on lowered stabilisers with 1500 kg jib Metric

#### 60° 80° 81° 70° 50° 36 34.5 113 110 32 100 30 28 90 26 40° 80 24 22 70 20 60 30° 18 16 50 14 1500 kg - 3300 lb 20° 12 40 1000 kg - 2200 lb 500 kg - 1100 lb 10 300 kg - 660 lb 30 8 20 10° 6 4 10 2 0° Om Oft -5° -2 24 22 20 18 16 26.5 14 12 10 8 2 6 4 0m 87 80 Oft 40 30 20 10 70 60 50

### Machine on lowered stabilisers with 3D positive Metric



Machine on lowered stabilisers with 365 kg platform Metric



# Machine on lowered stabilisers with hook 9000 kg (Metric)



# Machine on lowered stabilizers with winch 7200 kg (metric)





Siège Social 430 rue de l'Aubinière - 44150 Ancenis Cedex - France Tel: +33(0)2 40 09 10 11 - Fax: +33 (0)2 40 09 10 97 www.manitou.com



This brochure describes versions and configuration options for Manitou products which may be fitted with different equipment. The equipment described in this brochure may be standard, optional or not available depending on version. Manitou reserves the right to change the specifications shown and described at any time and without prior warning. The manufacturer is not liable for the specifications given. For more information, contact your Manitou dealer. Non-contr