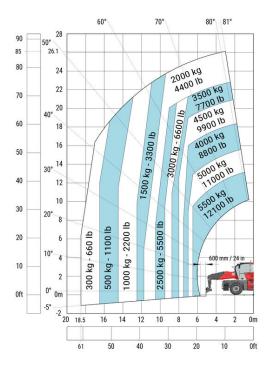

# Machine on tyres with forks Metric

# Machine on lowered stabilisers with forks Metric