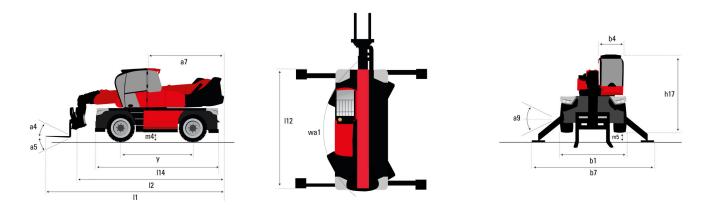

# MRT 3570 ES - Dimensional drawing

| Other data                                        |     | Metric  |
|---------------------------------------------------|-----|---------|
| Overall length (with forks)                       | 11  | 10.06 m |
| Length of frame                                   | 114 | 6.82 m  |
| Wheelbase                                         | У   | 3.75 m  |
| Ground clearance                                  | m4  | 0.36 m  |
| Counterweight offset (turret at 90°)              | а7  | 3.74 m  |
| Tilt-up angle                                     | a4  | 11 °    |
| Tilt-down angle                                   | a5  | 113 °   |
| Overall length at stabilisers                     | 112 | 6.49 m  |
| External turning radius (over tyres)              | Wa1 | 4.91 m  |
| Overall width                                     | b1  | 2.50 m  |
| Overall width with stabilisers extended           | b7  | 7.40 m  |
| Overall cab width                                 | b4  | 0.96 m  |
| Overall height                                    | h17 | 3.26 m  |
| Frame levelling corrector                         | a9  | +/- 8 ° |
| Ground clearance under front tires on stabilizers | m5  | 0.45 m  |