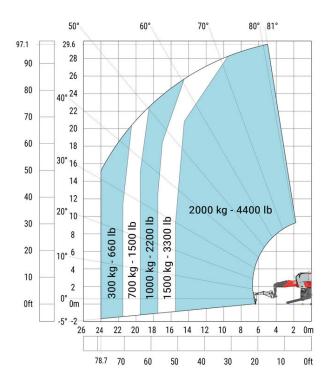

t tires on stabilizers |  |

|     | Metric  |
|-----|---------|
| l1  | 9.14 m  |
| 12  | 7.94 m  |
| l14 | 5.92 m  |
| у   | 3.25 mm |
| m4  | 0.36 m  |
| a7  | 3.45 m  |
| a4  | 12 °    |
| a5  | 112 °   |
| l12 | 5.62 m  |
| Wa1 | 4.37 m  |
| b1  | 2.50 m  |
| b7  | 6.06 m  |
| b4  | 0.96 m  |
| h17 | 3.10 m  |
| a9  | +/- 7 ° |
| m5  | 0.45 m  |

#### MRT 3060 - Load chart

# Machine on lowered stabilisers with forks (CAF) Metric



## Machine on tyres with forks Metric



#### Machine on lowered stabilisers with forks Metric

## Machine on lowered stabilisers with 600 kg jib (Metric)





#### Machine on lowered stabilisers with 2000 kg jib (Metric)

# Machine on lowered stabilisers with 6000 kg jib (Metric)





Machine on lowered stabilisers with 2000 kg jib with winch (Metric)







Machine on lowered stabilisers with 3D negative Metric

 $\label{eq:machine on lowered stabilisers with extensible jib with winch (Metric)$ 





Machine on lowered stabilisers with hook 6000 kg (Metric)

Machine on lowered stabilisers with winch 6000 kg (Metric)









Siège Social 430 rue de l'Aubinière - 44150 Ancenis Cedex - France Tel: +33(0)2 40 09 10 11 - Fax: +33 (0)2 40 09 10 97 www.manitou.com



This brochure describes versions and configuration options for Manitou products which may be fitted with different equipment. The equipment described in this brochure may be standard, optional or not available depending on version. Manitou reserves the right to change the specifications shown and described at any time and without prior warning. The manufacturer is not liable for th