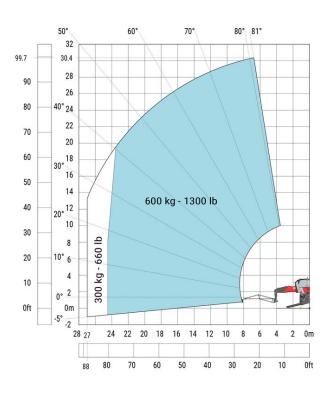

| Overall cab width                                 |  |
| Overall height                                    |  |
| Frame levelling corrector                         |  |
| Ground clearance under front tires on stabilizers |  |

|     | Metric  |
|-----|---------|
| l1  | 9.14 m  |
| 12  | 7.94 m  |
| l14 | 5.92 m  |
| у   | 3.25 mm |
| m4  | 0.36 m  |
| a7  | 3.45 m  |
| a4  | 12 °    |
| a5  | 112 °   |
| l12 | 5.62 m  |
| Wa1 | 4.37 m  |
| b1  | 2.50 m  |
| b7  | 6.06 m  |
| b4  | 0.96 m  |
| h17 | 3.10 m  |
| a9  | +/- 7 ° |
| m5  | 0.45 m  |

#### MRT 3060 - Load chart

# Machine on lowered stabilisers with forks (CAF) Metric



## Machine on tyres with forks Metric



#### Machine on lowered stabilisers with forks Metric

## Machine on lowered stabilisers with 600 kg jib (Metric)





#### Machine on lowered stabilisers with 2000 kg jib (Metric)

# Machine on lowered stabilisers with 6000 kg jib (Metric)





Machine on lowered stabilisers with 2000 kg jib with winch (Metric)







Machine on lowered stabilisers with 3D negative Metric

 $\label{eq:machine on lowered stabilisers with extensible jib with winch (Metric)$ 





Machine on lowered stabilisers with hook 6000 kg (Metric)

Machine on lowered stabilisers with winch 6000 kg (Metric)









Siège Social 430 rue de l'Aubinière - 44150 Ancenis Cedex - France Tel: +33(0)2 40 09 10 11 - Fax: +33 (0)2 40 09 10 97 www.manitou.com



This brochure describes versions and configuration options for Manitou products which may be fitted with different equipment. The equipment described in this brochure may be standard,