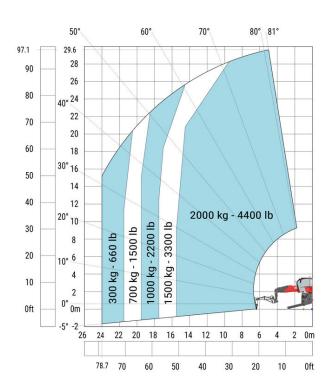

elling corrector                         |  |
| Ground clearance under front tires on stabilizers |  |

|     | Metric  |
|-----|---------|
| l1  | 9.14 m  |
| 12  | 7.94 m  |
| l14 | 5.92 m  |
| у   | 3.25 mm |
| m4  | 0.36 m  |
| a7  | 3.45 m  |
| a4  | 12 °    |
| a5  | 112 °   |
| l12 | 5.62 m  |
| Wa1 | 4.37 m  |
| b1  | 2.50 m  |
| b7  | 6.06 m  |
| b4  | 0.96 m  |
| h17 | 3.10 m  |
| a9  | +/- 7 ° |
| m5  | 0.45 m  |

#### MRT 3060 - Load chart

# Machine on lowered stabilisers with forks (CAF) Metric



## Machine on tyres with forks Metric



#### Machine on lowered stabilisers with forks Metric

## Machine on lowered stabilisers with 600 kg jib (Metric)





#### Machine on lowered stabilisers with 2000 kg jib (Metric)

# Machine on lowered stabilisers with 6000 kg jib (Metric)





Machine on lowered stabilisers with 2000 kg jib with winch (Metric)







Machine on lowered stabilisers with 3D negative Metric

 $\label{eq:machine on lowered stabilisers with extensible jib with winch (Metric)$ 





Machine on lowered stabilisers with hook 6000 kg (Metric)

Machine on lowered stabilisers with winch 6000 kg (Metric)









Siège Social 430 rue de l'Aubinière - 44150 Ancenis Cedex - France Tel: +33(0)2 40 09 10 11 - Fax: +33 (0)2 40 09 10 97 www.manitou.com



This brochure describes versions and configuration options for Manitou products which may be fitted with different equipment. The equipment described in this brochure may be standard, optional or not available depending on version. Manitou reserves the right to change the specifications shown and described a