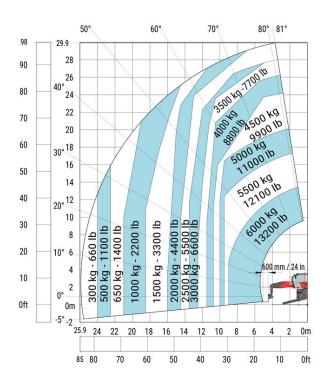

turning radius (over tyres)              |  |
| Overall width                                     |  |
| Overall width with stabilisers extended           |  |
| Overall cab width                                 |  |
| Overall height                                    |  |
| Frame levelling corrector                         |  |
| Ground clearance under front tires on stabilizers |  |

|     | Metric  |
|-----|---------|
| l1  | 9.14 m  |
| 12  | 7.94 m  |
| l14 | 5.92 m  |
| у   | 3.25 mm |
| m4  | 0.36 m  |
| a7  | 3.45 m  |
| a4  | 12 °    |
| a5  | 112 °   |
| l12 | 5.62 m  |
| Wa1 | 4.37 m  |
| b1  | 2.50 m  |
| b7  | 6.06 m  |
| b4  | 0.96 m  |
| h17 | 3.10 m  |
| a9  | +/- 7 ° |
| m5  | 0.45 m  |

#### MRT 3060 - Load chart

# Machine on lowered stabilisers with forks (CAF) Metric



## Machine on tyres with forks Metric



#### Machine on lowered stabilisers with forks Metric

## Machine on lowered stabilisers with 600 kg jib (Metric)





#### Machine on lowered stabilisers with 2000 kg jib (Metric)

# Machine on lowered stabilisers with 6000 kg jib (Metric)





Machine on lowered stabilisers with 2000 kg jib with winch (Metric)







Machine on lowered stabilisers with 3D negative Metric

 $\label{eq:machine on lowered stabilisers with extensible jib with winch (Metric)$ 





Machine on lowered stabilisers with hook 6000 kg (Metric)

Machine on lowered stabilisers with winch 6000 kg (Metric)









Siège Social 430 rue de l'Aubinière - 44150 Ancenis Cedex - France Tel: +33(0)2 40 09 10 11 - Fax: +33 (0)2 40 09 10 97 www.manitou.com



This brochure describes