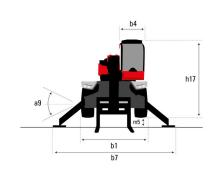

|       | ROPS - FOPS cab (level 2)                             |

# MRT 3060 - Dimensional drawing







| Other data                                        |  |
|---------------------------------------------------|--|
| Overall length (with forks)                       |  |
| Length to face of forks                           |  |
| Length of frame                                   |  |
| Wheelbase                                         |  |
| Ground clearance                                  |  |
| Counterweight offset (turret at 90°)              |  |
| Tilt-up angle                                     |  |
| Tilt-down angle                                   |  |
| Overall length at stabilisers                     |  |
| External turning radius (over tyres)              |  |
| Overall width                                     |  |
| Overall width with stabilisers extended           |  |