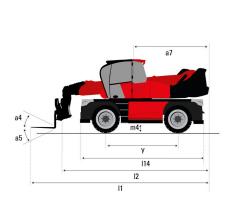

|       | ROPS - FOPS cab (level 2)                             |

# MRT 3060 - Dimensional drawing







| Other data                                        |  |
|---------------------------------------------------|--|
| Overall length (with forks)                       |  |
| Length to face of forks                           |  |
| Length of frame                                   |  |
| Wheelbase                                         |  |
| Ground clearance                                  |  |
| Counterweight offset (turret at 90°)              |  |
| Tilt-up angle                                     |  |
| Tilt-down angle                                   |  |
| Overall length at stabilisers                     |  |
| External turning radius (over tyres)              |  |
| Overall width                                     |  |
| Overall width with stabilisers extended           |