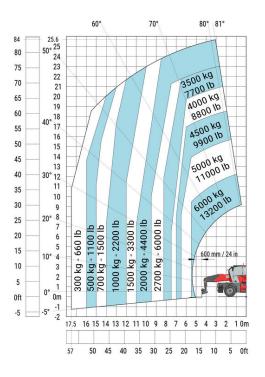

|  |
| Overall width                                     |  |
| Overall width with stabilisers extended           |  |
| Overall cab width                                 |  |
| Overall height                                    |  |
| Frame levelling corrector                         |  |
| Ground clearance under front tires on stabilizers |  |

|     | Metric  |
|-----|---------|
| l1  | 9.14 m  |
| 12  | 7.94 m  |
| l14 | 5.92 m  |
| у   | 3.25 mm |
| m4  | 0.36 m  |
| a7  | 3.45 m  |
| a4  | 12 °    |
| a5  | 112 °   |
| l12 | 5.62 m  |
| Wa1 | 4.37 m  |
| b1  | 2.50 m  |
| b7  | 6.06 m  |
| b4  | 0.96 m  |
| h17 | 3.10 m  |
| a9  | +/- 7 ° |
| m5  | 0.45 m  |

#### MRT 3060 - Load chart

# Machine on lowered stabilisers with forks (CAF) Metric



## Machine on tyres with forks Metric



#### Machine on lowered stabilisers with forks Metric

## Machine on lowered stabilisers with 600 kg jib (Metric)





#### Machine on lowered stabilisers with 2000 kg jib (Metric)

# Machine on lowered stabilisers with 6000 kg jib (Metric)





Machine on lowered stabilisers with 2000 kg jib with winch (Metric)







Machine on lowered stabilisers with 3D negative Metric

 $\label{eq:machine on lowered stabilisers with extensible jib with winch (Metric)$ 





Machine on lowered stabilisers with hook 6000 kg (Metric)

Machine on lowered stabilisers with winch 6000 kg (Metric)









Siège Social 430 rue de l'Aubinière - 44150 Ancenis Cedex - France Tel: +33(0)2 40 09 10 11 - Fax: +33 (0)2 40 09 10 97 www.manitou.com



This brochure describes versions and configuration options for Ma