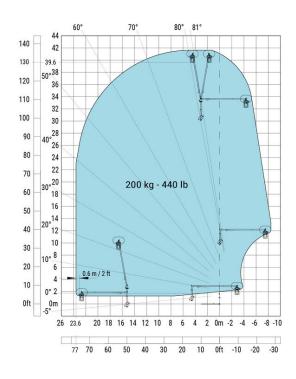

tires on stabilizers |  |

|     | Metric  |
|-----|---------|
| l1  | 9.14 m  |
| 12  | 7.94 m  |
| l14 | 5.92 m  |
| у   | 3.25 mm |
| m4  | 0.36 m  |
| a7  | 3.45 m  |
| a4  | 12 °    |
| a5  | 112 °   |
| l12 | 5.62 m  |
| Wa1 | 4.37 m  |
| b1  | 2.50 m  |
| b7  | 6.06 m  |
| b4  | 0.96 m  |
| h17 | 3.10 m  |
| a9  | +/- 7 ° |
| m5  | 0.45 m  |

#### MRT 3060 - Load chart

# Machine on lowered stabilisers with forks (CAF) Metric



## Machine on tyres with forks Metric



#### Machine on lowered stabilisers with forks Metric

## Machine on lowered stabilisers with 600 kg jib (Metric)





#### Machine on lowered stabilisers with 2000 kg jib (Metric)

# Machine on lowered stabilisers with 6000 kg jib (Metric)





Machine on lowered stabilisers with 2000 kg jib with winch (Metric)







Machine on lowered stabilisers with 3D negative Metric

 $\label{eq:machine on lowered stabilisers with extensible jib with winch (Metric)$ 





Machine on lowered stabilisers with hook 6000 kg (Metric)

Machine on lowered stabilisers with winch 6000 kg (Metric)









Siège Social 430 rue de l'Aubinière - 44150 Ancenis Cedex - France Tel: +33(0)2 40 09 10 11 - Fax: +33 (0)2 40 09 10 97 www.manitou.com



This brochure describes versions and configuration options for Manitou products which may be fitted with different equipment. The equipment described in this brochure may be standard, optional or not available depending on version. Manitou reserves the right to change the specifications shown and described at any time and without prior warning. The manufacturer is not liable for the