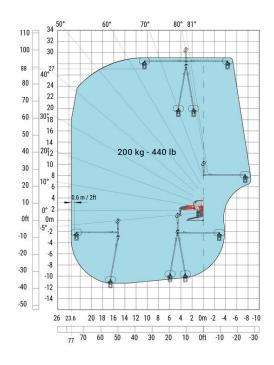

.36 m  |
| a7  | 3.45 m  |
| a4  | 12 °    |
| a5  | 112 °   |
| l12 | 5.62 m  |
| Wa1 | 4.37 m  |
| b1  | 2.50 m  |
| b7  | 6.06 m  |
| b4  | 0.96 m  |
| h17 | 3.10 m  |
| a9  | +/- 7 ° |
| m5  | 0.45 m  |

#### MRT 3060 - Load chart

# Machine on lowered stabilisers with forks (CAF) Metric



## Machine on tyres with forks Metric



#### Machine on lowered stabilisers with forks Metric

## Machine on lowered stabilisers with 600 kg jib (Metric)





#### Machine on lowered stabilisers with 2000 kg jib (Metric)

# Machine on lowered stabilisers with 6000 kg jib (Metric)





Machine on lowered stabilisers with 2000 kg jib with winch (Metric)







Machine on lowered stabilisers with 3D negative Metric

 $\label{eq:machine on lowered stabilisers with extensible jib with winch (Metric)$ 





Machine on lowered stabilisers with hook 6000 kg (Metric)

Machine on lowered stabilisers with winch 6000 kg (Metric)









Siège Social 430 rue de l'Aubinière - 44150 Ancenis Cedex - France Tel: +33(0)2 40 09 10 11 - Fax: +33 (0)2 40 09 10 97 www.manitou.com



This brochure describes versions and configuration options for Manitou products which may be fitted with different equipment. The equipment described in this brochure may be standard, optional or not available depending on version. Manitou reserves the right to change the specifications shown and described at any time and without prior warning. The manufacturer is not liable for the specifications given. For more information, contact your Manitou dealer. Non-contractual document. Product descriptions may differ from actual p