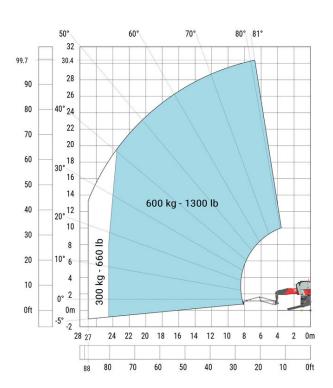

6 m  |
| a7  | 3.45 m  |
| a4  | 12 °    |
| a5  | 112 °   |
| l12 | 5.62 m  |
| Wa1 | 4.37 m  |
| b1  | 2.50 m  |
| b7  | 6.06 m  |
| b4  | 0.96 m  |
| h17 | 3.10 m  |
| a9  | +/- 7 ° |
| m5  | 0.45 m  |

#### MRT 3060 - Load chart

# Machine on lowered stabilisers with forks (CAF) Metric



## Machine on tyres with forks Metric



#### Machine on lowered stabilisers with forks Metric

## Machine on lowered stabilisers with 600 kg jib (Metric)





#### Machine on lowered stabilisers with 2000 kg jib (Metric)

# Machine on lowered stabilisers with 6000 kg jib (Metric)





Machine on lowered stabilisers with 2000 kg jib with winch (Metric)







Machine on lowered stabilisers with 3D negative Metric

 $\label{eq:machine on lowered stabilisers with extensible jib with winch (Metric)$ 





Machine on lowered stabilisers with hook 6000 kg (Metric)

Machine on lowered stabilisers with winch 6000 kg (Metric)









Siège Social 430 rue de l'Aubinière - 44150 Ancenis Cedex - France Tel: +33(0)2 40 09 10 11 - Fax: +33 (0)2 40 09 10 97 www.manitou.com



This brochure describes versions and configuration options for Manitou products which may be fitted with different equipment. The equipment described in this brochure may be standard, optional or not available depending on version. Manitou reserves the right to change the specifications shown and described at any time and without prior warning. The manufacturer is not liable for the specifications given. For more information, contact your Manitou dealer. Non-contractual document. Product descriptions may differ from actual pro