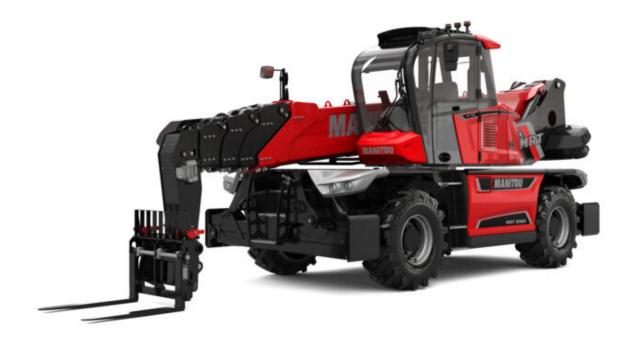

Technical sheet:

# **MRT 3060**

#### **VISION +**





| Capacities