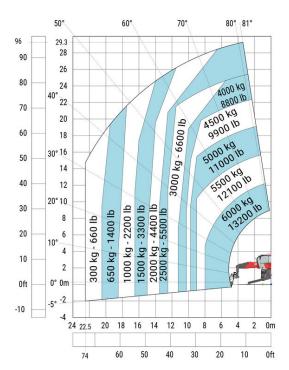

6.06 m  |
| b4  | 0.96 m  |
| h17 | 3.10 m  |
| a9  | +/- 7 ° |
| m5  | 0.45 m  |

#### MRT 3060 - Load chart

# Machine on lowered stabilisers with forks (CAF) Metric



## Machine on tyres with forks Metric



#### Machine on lowered stabilisers with forks Metric

## Machine on lowered stabilisers with 600 kg jib (Metric)





#### Machine on lowered stabilisers with 2000 kg jib (Metric)

# Machine on lowered stabilisers with 6000 kg jib (Metric)





Machine on lowered stabilisers with 2000 kg jib with winch (Metric)







Machine on lowered stabilisers with 3D negative Metric

 $\label{eq:machine on lowered stabilisers with extensible jib with winch (Metric)$ 





Machine on lowered stabilisers with hook 6000 kg (Metric)

Machine on lowered stabilisers with winch 6000 kg (Metric)









Siège Social 430 rue de l'Aubinière - 44150 Ancenis Cedex - France Tel: +33(0)2 40 09 10 11 - Fax: +33 (0)2 40 09 10 97 www.manitou.com



This brochure describes versions and configuration options for Manitou products which may be fitted with different equipment. The equipment described in this brochure may be standard, optional or not available depending on version. Manitou reserves the right to change the specifications shown and described at any time and without prior warning. The manufacturer is not liable for the specifications given. For more information, contact your Manitou dealer. Non-contractual document. Product descriptions may differ from actual products. List of specifications is not comprehensive. The logos and visual identity of the company are the property of Manito