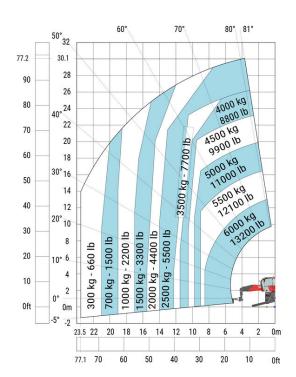

| 6.06 m  |
| b4  | 0.96 m  |
| h17 | 3.10 m  |
| a9  | +/- 7 ° |
| m5  | 0.45 m  |

#### MRT 3060 - Load chart

# Machine on lowered stabilisers with forks (CAF) Metric



## Machine on tyres with forks Metric



#### Machine on lowered stabilisers with forks Metric

## Machine on lowered stabilisers with 600 kg jib (Metric)





#### Machine on lowered stabilisers with 2000 kg jib (Metric)

# Machine on lowered stabilisers with 6000 kg jib (Metric)





Machine on lowered stabilisers with 2000 kg jib with winch (Metric)







Machine on lowered stabilisers with 3D negative Metric

 $\label{eq:machine on lowered stabilisers with extensible jib with winch (Metric)$ 





Machine on lowered stabilisers with hook 6000 kg (Metric)

Machine on lowered stabilisers with winch 6000 kg (Metric)









Siège Social 430 rue de l'Aubinière - 44150 Ancenis Cedex - France Tel: +33(0)2 40 09 10 11 - Fax: +33 (0)2 40 09 10 97 www.manitou.com



This brochure describes versions and configuration options for Manitou products which may be fitted with different equipment. The equipment described in this brochure may be standard, optional or not available depending on version. Manitou reserves the right to change the specifications shown and described at any time and without prior warning. The manufacturer is not liable for the specifications given. For more information, contact your Manitou dealer. Non-contractual document. Product descriptions may differ from actual products. List of specifications is not comprehensive. The logos and visual identity of the company are the property of Mani