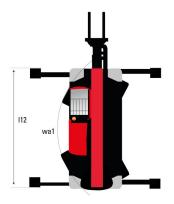

|       | ROPS - FOPS cab (level 2)                             |

# MRT 3060 - Dimensional drawing







| Other data                                        |  |
|---------------------------------------------------|--|
| Overall length (with forks)                       |  |
| Length to face of forks                           |  |
| Length of frame                                   |  |
| Wheelbase                                         |  |
| Ground clearance                                  |  |
| Counterweight offset (turret at 90°)              |  |
| Tilt-up angle                                     |  |
| Tilt-down angle                                   |  |
| Overall length at stabilisers                     |  |
| External turning radius (over tyres)              |  |
| Overall width                                     |  |
| Overall width with stabilisers extended           |