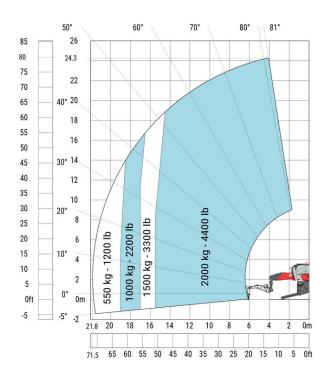

### MRT 2570 - Load chart

## Machine on lowered stabilisers with 2000 kg jib (Metric)

Machine on lowered stabilisers with 365 kg platform Metric Machine on lowered stabilisers with 1000 kg platform Metric

Machine on lowered stabilisers with hook 9000 kg (Metric) Machine on lowered stabilisers with extensible jib with winch (Metric)

Machine on lowered stabilisers with winch 6000 kg (Metric)

Machine on lowered stabilizers with winch 7200 kg (metric)

Siège Social 430 rue de l'Aubinière - 44150 Ancenis Cedex - France Tel: +33(0)2 40 09 10 11 - Fax: +33 (0)2 40 09 10 97 www.manitou.com