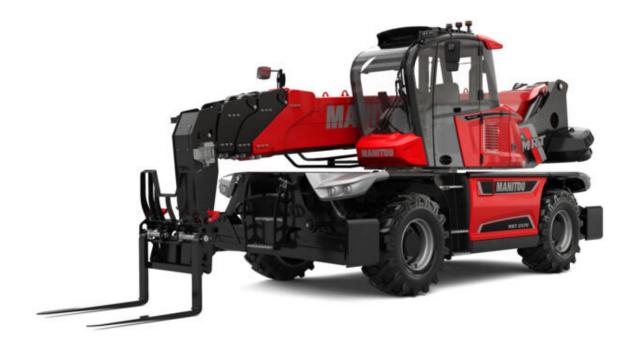

# **MRT 2570**

#### **VISION +**

|                                                                 | MRT 2570 - Created on 11 March 2022 at 10:43.       |
|-----------------------------------------------------------------|-----------------------------------------------------|
| Capacities                                                      | Metric                                              |
| Max. capacity                                                   | 7000 kg                                             |
| Max. lifting height                                             | 24.80 m                                             |
| Max. outreach                                                   | 20.50 m                                             |
| Weight and dimensions                                           |                                                     |
| Overall width                                                   | b1 2.50 m                                           |
| Overall height                                                  | h17 3.10 m                                          |
| Overall cab width                                               | b4 0.96 m                                           |
| Ground clearance                                                | m4 0.36 m                                           |
| Wheelbase                                                       |                                                     |
|                                                                 | y 3.25 mm<br>a4 12 °                                |
| Tilt-up angle                                                   |                                                     |
| Tilt-down angle                                                 | a5 112°                                             |
| Turret rotation                                                 | 360 °                                               |
| Overall weight                                                  | 21300 kg                                            |
| Forks length / width / section                                  | l / e / s 1200 mm x 125 mm x 60 mm                  |
| Wheels                                                          |                                                     |
| Standard tyres                                                  | 445/65 R22,5                                        |
| Drive wheels (front / rear)                                     | 2/2                                                 |
| Steering mode                                                   | 2 wheel steer, 4 wheel steer, Crab mode             |
| Stabilisers                                                     |                                                     |
| Stabs Type                                                      | Telescopic Duplex                                   |
| Controls with stabs                                             | Stabs Commands Individual or Simultaneou            |
| Engine                                                          |                                                     |
| Engine brand                                                    | Yanmar                                              |
| Engine norm                                                     | Stage V / Tier 4                                    |
| Engine model                                                    | 4TN107FTT-6SMU1                                     |
| I.C. Engine power rating / Power (kW)                           | 173 Hp / 127 kW                                     |
| Max. torque / Engine rotation (min)                             | 805 Nm @ 1500 rpm                                   |
| Number of cylinders - Capacity of cylinders                     | 4 - 4567 cm <sup>3</sup>                            |
| Engine cooling system                                           | Water cooled                                        |
| Number of batteries / Battery / Batteries capacity              | 2 x 12 V / 120 Ah                                   |
| Battery starting current                                        | (EN)850 A                                           |
| Transmission                                                    | (-1,)                                               |
| Transmission type                                               | Hydrostatic with Speedshift                         |
| Gearbox / Number of gears (forward) / Number of gears (reverse) | Speedshift 2 / 2                                    |
| Max. travel speed                                               | 40 km/h                                             |
| Parking brake                                                   | Automatic negative parking brake                    |
| Service brake                                                   | Oil-immersed multi-discs braking on front & rear    |
| Hydraulics                                                      | Oil-inimiletsed mutu-discs blaking oil flont & leaf |
| •                                                               | Lood consing name                                   |
| Hydraulic pump type                                             | Load sensing pump                                   |
| Hydraulic flow                                                  | 185 l/min                                           |
| Hydraulic Pressure                                              | 350 Bar                                             |
| Tank capacities                                                 |                                                     |
| Engine oil                                                      | 13                                                  |
| Hydraulic oil                                                   | 300 l                                               |
| Fuel tank                                                       | 320 l                                               |
| Diesel Exhaust fluid (AdBlue® type)                             | 24                                                  |
| Miscellaneous                                                   |                                                     |
| Steering wheels (front / rear)                                  | 2/2                                                 |
| Controls                                                        | 2 Joysticks                                         |
| Safety cab homologation                                         | ROPS - FOPS cab (level 2)                           |
| Attachment recognition system (E-Reco)                          | Standard                                            |