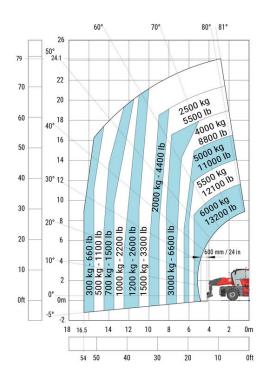

|  |
| External turning radius (over tyres)              |  |
| Overall width                                     |  |
| Overall width with stabilisers extended           |  |
| Overall cab width                                 |  |
| Overall height                                    |  |
| Frame levelling corrector                         |  |
| Ground clearance under front tires on stabilizers |  |

|     | Metric  |
|-----|---------|
| l1  | 8.87 m  |
| 12  | 7.67 m  |
| l14 | 5.92 m  |
| у   | 3.25 mm |
| m4  | 0.36 m  |
| a7  | 3.45 m  |
| a4  | 12 °    |
| a5  | 112 °   |
| l12 | 5.62 m  |
| Wa1 | 4.37 m  |
| b1  | 2.50 m  |
| b7  | 6.06 m  |
| b4  | 0.96 m  |
| h17 | 3.10 m  |
| a9  | +/- 7 ° |
| m5  | 0.45 m  |

### MRT 2570 - Load chart

## Machine on tyres with forks Metric



## Machine on lowered stabilisers with forks Metric



Machine on lowered stabilisers with 1500 kg jib Metric

## Machine on lowered stabilisers with 2000 kg jib (Metric)





Machine on lowered stabilisers with 365 kg platform Metric Machine on lowered stabilisers with 1000 kg platform Metric





Machine on lowered stabilisers with hook 9000 kg (Metric) Machine on lowered stabilisers with extensible jib with winch (Metric)





Machine on lowered stabilisers with winch 6000 kg (Metric)

Machine on lowered stabilizers with winch 7200 kg (metric)









Siège Social 430 rue de l'Aubinière - 44150 Ancenis Cedex - France Tel: +33(0)2 40 09 10 11 - Fax: +33 (0)2 40 09 10 97 www.manitou.com



This brochure describes versions and configuration options for Manitou products which may be fitt