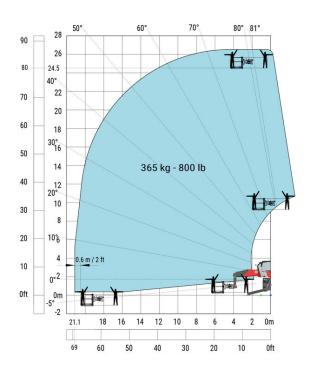

## Machine on lowered stabilisers with 2000 kg jib (Metric)

Machine on lowered stabilisers with 365 kg platform Metric Machine on lowered stabilisers with 1000 kg platform Metric

Machine on lowered stabilisers with hook 9000 kg (Metric) Machine on lowered stabilisers with extensible jib with winch (Metric)