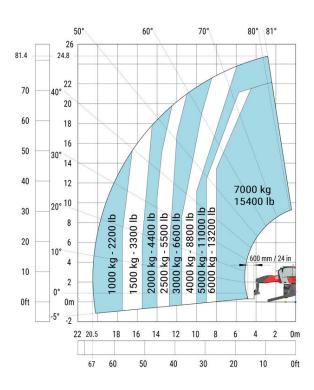

### MRT 2570 - Load chart

## Machine on lowered stabilisers with forks Metric

Machine on lowered stabilisers with 1500 kg jib Metric