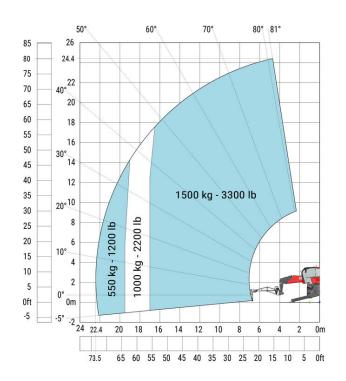

### MRT 2570 - Load chart

## Machine on lowered stabilisers with 2000 kg jib (Metric)

Machine on lowered stabilisers with 365 kg platform Metric Machine on lowered stabilisers with 1000 kg platform Metric

Machine on lowered stabilisers with hook 9000 kg (Metric) Machine on lowered stabilisers with extensible jib with winch (Metric)