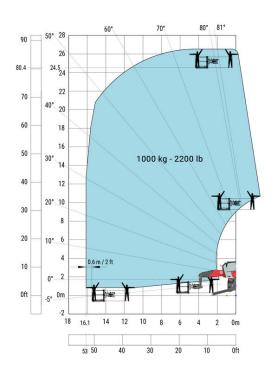

## Machine on lowered stabilisers with 2000 kg jib (Metric)

Machine on lowered stabilisers with 365 kg platform Metric Machine on lowered stabilisers with 1000 kg platform Metric

Machine on lowered stabilisers with hook 9000 kg (Metric) Machine on lowered stabilisers with extensible jib with winch (Metric)