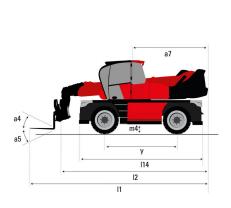

## MRT 2570 - Dimensional drawing

| Other data                                        |  |
|---------------------------------------------------|--|
| Overall length (with forks)                       |  |
| Length to face of forks                           |  |
| Length of frame                                   |  |
| Wheelbase                                         |  |
| Ground clearance                                  |  |
| Counterweight offset (turret at 90°)              |  |
| Tilt-up angle                                     |  |
| Tilt-down angle                                   |  |
| Overall length at stabilisers                     |  |
| External turning radius (over tyres)              |  |
| Overall width                                     |  |
| Overall width with stabilisers extended           |  |
| Overall cab width                                 |  |
| Overall height                                    |  |
| Frame levelling corrector                         |  |
| Ground clearance under front tires on stabilizers |  |

|     | Metric  |
|-----|---------|
| l1  | 8.87 m  |
| 12  | 7.67 m  |
| l14 | 5.92 m  |
| у   | 3.25 mm |
| m4  | 0.36 m  |
| a7  | 3.45 m  |
| a4  | 12 °    |
| a5  | 112 °   |
| l12 | 5.62 m  |
| Wa1 | 4.37 m  |
| b1  | 2.50 m  |
| b7  | 6.06 m  |
| b4  | 0.96 m  |
| h17 | 3.10 m  |
| a9  | +/- 7 ° |
| m5  | 0.45 m  |