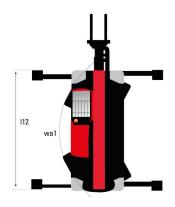

## MRT 2570 - Dimensional drawing

| Other data                                        |  |
|---------------------------------------------------|--|
| Overall length (with forks)                       |  |
| Length to face of forks                           |  |
| Length of frame                                   |  |
| Wheelbase                                         |  |
| Ground clearance                                  |  |
| Counterweight offset (turret at 90°)              |  |
| Tilt-up angle                                     |  |
| Tilt-down angle                                   |  |
| Overall length at stabilisers                     |  |
| External turning radius (over tyres)              |  |
| Overall width                                     |  |
| Overall width with stabilisers extended           |  |
| Overall cab width                                 |  |
| Overall height                                    |  |
| Frame levelling corrector                         |  |
| Ground clearance under front tires on stabilizers |  |

|     | Metric  |
|-----|---------|
| l1  | 8.87 m  |
| 12  | 7.67 m  |
| l14 | 5.92 m  |
| у   | 3.25 mm |
| m4  | 0.36 m  |
| a7  | 3.45 m  |
| a4  | 12 °    |
| a5  | 112 °   |
| l12 | 5.62 m  |
| Wa1 | 4.37 m  |
| b1  | 2.50 m  |
| b7  | 6.06 m  |
| b4  | 0.96 m  |
| h17 | 3.10 m  |
| a9  | +/- 7 ° |
| m5  | 0.45 m  |