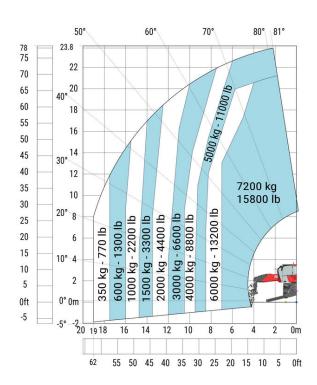

### MRT 2570 - Load chart

## Machine on lowered stabilisers with forks Metric

Machine on lowered stabilisers with 1500 kg jib Metric