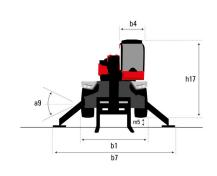

## MRT 2570 - Dimensional drawing

| Other data                                        |  |
|---------------------------------------------------|--|
| Overall length (with forks)                       |  |
| Length to face of forks                           |  |
| Length of frame                                   |  |
| Wheelbase                                         |  |
| Ground clearance                                  |  |
| Counterweight offset (turret at 90°)              |  |
| Tilt-up angle                                     |  |
| Tilt-down angle                                   |  |
| Overall length at stabilisers                     |  |
| External turning radius (over tyres)              |  |
| Overall width                                     |  |
| Overall width with stabilisers extended           |  |
| Overall cab width                                 |  |
| Overall height                                    |  |
| Frame levelling corrector                         |  |
| Ground clearance under front tires on stabilizers |  |

|     | Metric  |
|-----|---------|
| l1  | 8.87 m  |
| 12  | 7.67 m  |
| l14 | 5.92 m  |
| у   | 3.25 mm |
| m4  | 0.36 m  |
| a7  | 3.45 m  |
| a4  | 12 °    |
| a5  | 112 °   |
| l12 | 5.62 m  |
| Wa1 | 4.37 m  |
| b1  | 2.50 m  |
| b7  | 6.06 m  |
| b4  | 0.96 m  |
| h17 | 3.10 m  |
| a9  | +/- 7 ° |
| m5  | 0.45 m  |