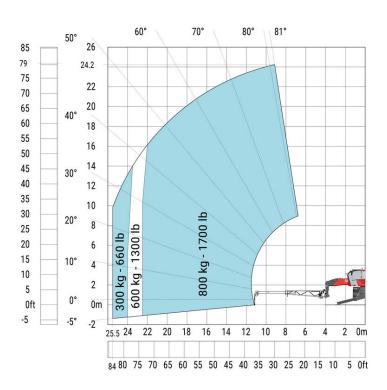

## Machine on lowered stabilisers with forks Metric

Machine on lowered stabilisers with 1500 kg jib Metric