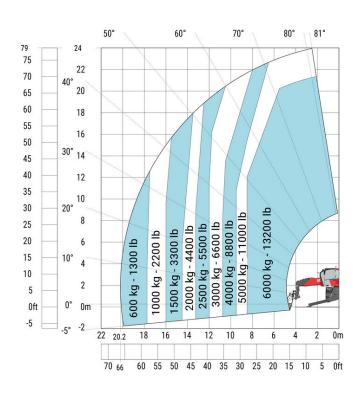

4  | 12 °    |
| a5  | 112 °   |
| l12 | 5.62 m  |
| Wa1 | 4.37 m  |
| b1  | 2.50 m  |
| b7  | 6.06 m  |
| b4  | 0.96 m  |
| h17 | 3.10 m  |
| a9  | +/- 7 ° |
| m5  | 0.45 m  |

### MRT 2570 - Load chart

## Machine on tyres with forks Metric



## Machine on lowered stabilisers with forks Metric



Machine on lowered stabilisers with 1500 kg jib Metric

## Machine on lowered stabilisers with 2000 kg jib (Metric)





Machine on lowered stabilisers with 365 kg platform Metric Machine on lowered stabilisers with 1000 kg platform Metric





Machine on lowered stabilisers with hook 9000 kg (Metric) Machine on lowered stabilisers with extensible jib with winch (Metric)





Machine on lowered stabilisers with winch 6000 kg (Metric)

Machine on lowered stabilizers with winch 7200 kg (metric)









Siège Social 430 rue de l'Aubinière - 44150 Ancenis Cedex - France Tel: +33(0)2 40 09 10 11 - Fax: +33 (0)2 40 09 10 97 www.manitou.com



This brochure describes versions and configuration options for Manitou products which may be fitted with different equipment. The equipment described in this brochure may be standard, optional or not available depending on version. Manitou reserves the right to change the specifications shown and described at any time and without prior warning. The manufacturer is not liable for the specifications given. For more information, contact your Manitou dealer. Non-contractual document. Product descriptions may differ from actual products. List of specifications is not comprehensive. The logos and visual identity of the company are the property of Mani