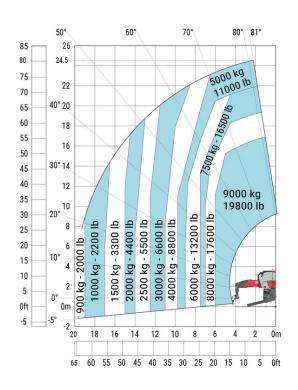

-|---------|
| l1  | 8.87 m  |
| 12  | 7.67 m  |
| l14 | 5.92 m  |
| у   | 3.25 mm |
| m4  | 0.36 m  |
| a7  | 3.45 m  |
| a4  | 12 °    |
| a5  | 112 °   |
| l12 | 5.62 m  |
| Wa1 | 4.37 m  |
| b1  | 2.50 m  |
| b7  | 6.06 m  |
| b4  | 0.96 m  |
| h17 | 3.10 m  |
| a9  | +/- 7 ° |
| m5  | 0.45 m  |

### MRT 2570 - Load chart

## Machine on tyres with forks Metric



## Machine on lowered stabilisers with forks Metric



Machine on lowered stabilisers with 1500 kg jib Metric

## Machine on lowered stabilisers with 2000 kg jib (Metric)





Machine on lowered stabilisers with 365 kg platform Metric Machine on lowered stabilisers with 1000 kg platform Metric





Machine on lowered stabilisers with hook 9000 kg (Metric) Machine on lowered stabilisers with extensible jib with winch (Metric)





Machine on lowered stabilisers with winch 6000 kg (Metric)

Machine on lowered stabilizers with winch 7200 kg (metric)









Siège Social 430 rue de l'Aubinière - 44150 Ancenis Cedex - France Tel: +33(0)2 40 09 10 11 - Fax: +33 (0)2 40 09 10 97 www.manitou.com



This brochure describes versions and configuration options for Manitou products which may be fitted with different equipment. The equipment described in this brochure may be standard, optional or not available depending on version. Manitou reserves the right to change the specifications shown and described at any time and without prior warning. The manufacturer is not liable for the specifications given. For more information, contact your Manitou dealer. Non-contractual document. Product descriptions may differ from actual