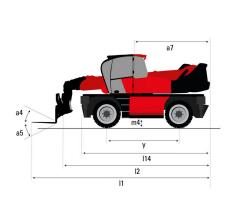

#### MRT 1645 75 - Dimensional drawing

| Other data                                        |  |
|---------------------------------------------------|--|
| Overall length (with forks)                       |  |
| Length to face of forks                           |  |
| Length of frame                                   |  |
| Wheelbase                                         |  |
| Ground clearance                                  |  |
| Counterweight offset (turret at 90°)              |  |
| Tilt-up angle                                     |  |
| Tilt-down angle                                   |  |
| Overall length at stabilisers                     |  |
| External turning radius (over tyres)              |  |
| Overall width                                     |  |
| Overall width with stabilisers extended           |  |
| Overall cab width                                 |  |
| Overall height                                    |  |
| Ground clearance under front tires on stabilizers |  |

|     | Metric  |
|-----|---------|
| l1  | 7.58 m  |
| 12  | 6.38 m  |
| l14 | 4.53 m  |
| у   | 2.43 mm |
| m4  | 0.37 m  |
| a7  | 2.50 m  |
| a4  | 12 °    |
| a5  | 105 °   |
| l12 | 4.41 m  |
| Wa1 | 3.60 m  |
| b1  | 2.45 m  |
| b7  | 4.01 m  |
| b4  | 0.96 m  |
| h17 | 3.04 m  |
| m5  | 0.18 m  |
|     |         |