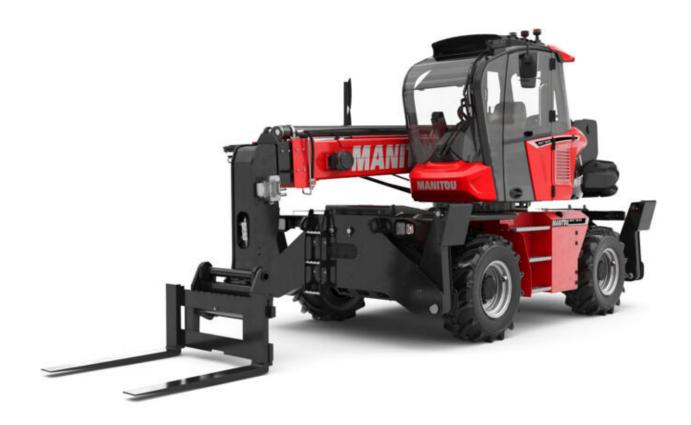

# **MRT 1645 75**

#### **VISION**

| Capacities                                         | Metric                                          |
|----------------------------------------------------|-------------------------------------------------|
| Max. capacity                                      | 4500 kg                                         |
| Max. lifting height                                | 15.80 m                                         |
| Max. outreach                                      | 13.50 m                                         |
| Weight and dimensions                              |                                                 |
| Overall width                                      | b1 2.45 m                                       |
| Overall height                                     | h17 3.04 m                                      |
| Overall cab width                                  | b4 0.96 m                                       |
| Ground clearance                                   | m4 0.37 m                                       |
| Wheelbase                                          | y 2.43 mm                                       |
| Tilt-up angle                                      | a4 12 °                                         |
| Tilt-down angle                                    | a5 105°                                         |
| Turret rotation                                    | 400 °                                           |
| Overall weight                                     | 13305 kg                                        |
| Forks length / width / section                     | I / e / s 1200 mm x 125 mm x 50 mm              |
| Wheels                                             |                                                 |
| Standard tyres                                     | 405/70-20                                       |
| Drive wheels (front / rear)                        | 2/2                                             |
| Steering mode                                      | 2 wheel steer, 4 wheel steer, Crab mode         |
| Stabilisers                                        | 2 micer otech, i micer otech, otab mode         |
| Stabs Type                                         | Wing Type                                       |
| Controls with stabs                                | Stabs Commands Individual or Simultaneo         |
| Engine                                             | otabs communities marviagar or ominatance       |
| Engine brand                                       | Deutz                                           |
| Engine norm                                        | Stage V / Tier 4                                |
| Engine model                                       | TCD 3.6 L4                                      |
| .C. Engine power rating / Power (kW)               | 75 Hp / 55.40 kW                                |
| Max. torque / Engine rotation (min)                | 405 Nm @ 1300 rpm                               |
| Number of cylinders - Capacity of cylinders        | 4 - 3620 cm³                                    |
| Engine cooling system                              | Water cooled                                    |
| Number of batteries / Battery / Batteries capacity | 2 x 12 V / 120 Ah                               |
| Battery starting current                           | (EN)850 A                                       |
| Transmission                                       | (EN)630 A                                       |
| Transmission type                                  | Hydrostatic                                     |
| ,,                                                 | nyulostatic<br>2 2                              |
| Number of gears (forward / reverse)                | 2 Z<br>25 km/h                                  |
| Max. travel speed                                  |                                                 |
| Parking brake                                      | Automatic negative parking brake                |
| Service brake                                      | Oil-immersed multi-discs braking on front & rea |
| Hydraulics                                         |                                                 |
| Hydraulic pump type                                | Load sensing pump                               |
| Hydraulic flow                                     | 116 l/min                                       |
| Hydraulic Pressure                                 | 275 Bar                                         |
| Fank capacities                                    |                                                 |
| Engine oil                                         | 111                                             |
| Hydraulic oil                                      | 144                                             |
| Fuel tank                                          | 130 l                                           |
| Miscellaneous                                      |                                                 |
| Steering wheels (front / rear)                     | 2/2                                             |
| Controls                                           | 2 Joysticks                                     |
| Safety cab homologation                            | ROPS - FOPS cab (level 2)                       |
| Attachment recognition system (E-Reco)             | Standard                                        |