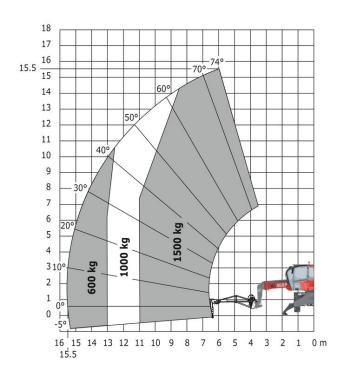

### Machine on lowered stabilisers with hook 5000 kg (Metric)

Machine on lowered stabilisers with 1500 kg jib with winch (Metric)