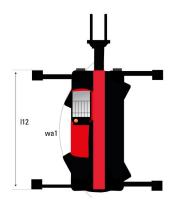

|     | Metric  |
|-----|---------|
| l1  | 7.58 m  |
| 12  | 6.38 m  |
| l14 | 4.53 m  |
| у   | 2.43 mm |
| m4  | 0.37 m  |
| a7  | 2.50 m  |
| a4  | 12 °    |
| a5  | 105 °   |
| l12 | 4.41 m  |
| Wa1 | 3.60 m  |
| b1  | 2.45 m  |
| b7  | 4.01 m  |
| b4  | 0.96 m  |
| h17 | 3.04 m  |
| m5  | 0.18 m  |
|     |         |