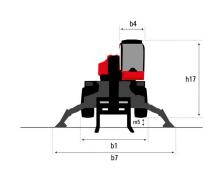

#### **VISION**

| Capacities                                         | Metric                                          |
|----------------------------------------------------|-------------------------------------------------|
| Max. capacity                                      | 4500 kg                                         |
| Max. lifting height                                | 15.80 m                                         |
| Max. outreach                                      | 13.50 m                                         |
| Weight and dimensions                              |                                                 |
| Overall width                                      | b1 2.45 m                                       |
| Overall height                                     | h17 3.04 m                                      |
| Overall cab width                                  | b4 0.96 m                                       |
| Ground clearance                                   | m4 0.37 m                                       |
| Wheelbase                                          | y 2.43 mm                                       |
| Tilt-up angle                                      | a4 12 °                                         |
| Tilt-down angle                                    | a5 105°                                         |
| Turret rotation                                    | 400 °                                           |
| Overall weight                                     | 13305 kg                                        |
| Forks length / width / section                     | I / e / s 1200 mm x 125 mm x 50 mm              |
| Wheels                                             |                                                 |
| Standard tyres                                     | 405/70-20                                       |
| Drive wheels (front / rear)                        | 2/2                                             |
| Steering mode                                      | 2 wheel steer, 4 wheel steer, Crab mode         |
| Stabilisers                                        | 2 micer otech, i micer otech, otab mode         |
| Stabs Type                                         | Wing Type                                       |
| Controls with stabs                                | Stabs Commands Individual or Simultaneo         |
| Engine                                             | otabs communities marviagar or ominatance       |
| Engine brand                                       | Deutz                                           |
| Engine norm                                        | Stage V / Tier 4                                |
| Engine model                                       | TCD 3.6 L4                                      |
| .C. Engine power rating / Power (kW)               | 75 Hp / 55.40 kW                                |
| Max. torque / Engine rotation (min)                | 405 Nm @ 1300 rpm                               |
| Number of cylinders - Capacity of cylinders        | 4 - 3620 cm³                                    |
| Engine cooling system                              | Water cooled                                    |
| Number of batteries / Battery / Batteries capacity | 2 x 12 V / 120 Ah                               |
| Battery starting current                           | (EN)850 A                                       |
| Transmission                                       | (EN)630 A                                       |
| Transmission type                                  | Hydrostatic                                     |
| ,,                                                 | nyulostatic<br>2 2                              |
| Number of gears (forward / reverse)                | 2 Z<br>25 km/h                                  |
| Max. travel speed                                  |                                                 |
| Parking brake                                      | Automatic negative parking brake                |
| Service brake                                      | Oil-immersed multi-discs braking on front & rea |
| Hydraulics                                         |                                                 |
| Hydraulic pump type                                | Load sensing pump                               |
| Hydraulic flow                                     | 116 l/min                                       |
| Hydraulic Pressure                                 | 275 Bar                                         |
| Fank capacities                                    |                                                 |
| Engine oil                                         | 111                                             |
| Hydraulic oil                                      | 144                                             |
| Fuel tank                                          | 130 l                                           |
| Miscellaneous                                      |                                                 |
| Steering wheels (front / rear)                     | 2/2                                             |
| Controls                                           | 2 Joysticks                                     |
| Safety cab homologation                            | ROPS - FOPS cab (level 2)                       |
| Attachment recognition system (E-Reco)             | Standard                                        |

|     | Metric  |
|-----|---------|
| l1  | 7.58 m  |
| 12  | 6.38 m  |
| l14 | 4.53 m  |
| у   | 2.43 mm |
| m4  | 0.37 m  |
| a7  | 2.50 m  |
| a4  | 12 °    |
| a5  | 105 °   |
| l12 | 4.41 m  |
| Wa1 | 3.60 m  |
| b1  | 2.45 m  |
| b7  | 4.01 m  |
| b4  | 0.96 m  |
| h17 | 3.04 m  |
| m5  | 0.18 m  |
|     |         |