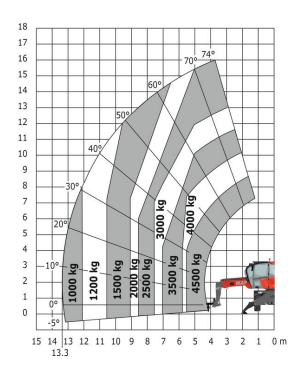

th                                 |  |
| Overall height                                    |  |
| Ground clearance under front tires on stabilizers |  |

|     | Metric  |
|-----|---------|
| l1  | 7.58 m  |
| 12  | 6.38 m  |
| l14 | 4.53 m  |
| у   | 2.43 mm |
| m4  | 0.37 m  |
| a7  | 2.50 m  |
| a4  | 12 °    |
| a5  | 105 °   |
| l12 | 4.41 m  |
| Wa1 | 3.60 m  |
| b1  | 2.45 m  |
| b7  | 4.01 m  |
| b4  | 0.96 m  |
| h17 | 3.04 m  |
| m5  | 0.18 m  |
|     |         |

#### MRT 1645 75 - Load chart

#### Machine on tyres with forks Metric

#### 18 17 - 70°-74° 16 15.6 15 60° 14 13 50° 12 11 400 10 9 8 1500 kg 2000 kg 7 650 kg 1000 kg 6 5 500 kg 4 400 kg ,500 mm 300 kg 3 10° 2 1 0° 15 14 13 12 11 10 9 8 7 6 5 4 3 2 1 0 m

### Machine on lowered stabilisers with hook 5000 kg (Metric)



Machine on lowered stabilisers with 1500 kg jib with winch (Metric)

## Machine on lowered stabilisers with jib 4000 kg (Metric)









Siège Social 430 rue de l'Aubinière - 44150 Ancenis Cedex - France Tel: +33(0)2 40 09 10 11 - Fax: +33 (0)2 40 09 10 97 www.manitou.com



This brochure describes versions and configuration options for Manitou products which may be fitted with different equipment. The equipment described in this brochure may be standard, optional or not available depending on version. Manitou reserves the right to change the specifications shown and described at any time and without prior warning. The manufacturer is not liable for the specifications given. For more information, contact your Manitou dealer. Non-contractual document. Product descriptions may differ from