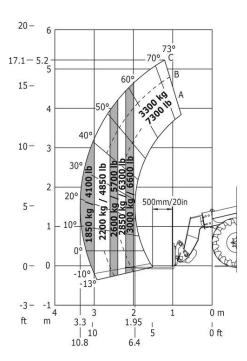

|     |                                                 |

## MLA-T 533-145 V+ - ST5 - Load chart

## Machine on tyres with forks - Load chart compliant with EN 474-3 (80%) Metric



## MLA-T 533-145 V+ - ST5 - Dimensional drawing







Siège Social 430 rue de l'Aubinière - 44150 Ancenis Cedex - France Tel: +33(0)2 40 09 10 11 - Fax: +33 (0)2 40 09 10 97 www.manitou.com



This brochure describes versions and configuration options for Manitou products which may be fitted with different equipment. The equipment described in this brochure may be standard, optional or not available depending on version. Manitou reserves the right to change the specifications shown and described at any time and without prior warning. The manufacturer is not liable for the specifications given. For more information, contact your Manitou dealer. Non-contractual document. Product descriptions may differ from actual products. List of specifications is not comprehensive. The logos and visual