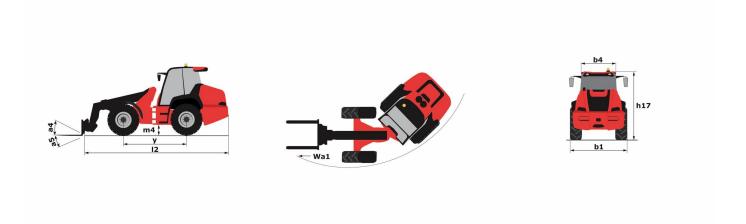

|     |                                                 |

## MLA-T 533-145 V+ - ST5 - Load chart

## Machine on tyres with forks - Load chart compliant with EN 474-3 (80%) Metric



## MLA-T 533-145 V+ - ST5 - Dimensional drawing







Siège Social 430 rue de l'Aubinière - 44150 Ancenis Cedex - France Tel: +33(0)2 40 09 10 11 - Fax: +33 (0)2 40 09 10 97 www.manitou.com



This brochure describes versions and configuration options for Manitou products which may be fitted with different equipment. The equipment described in this brochure may be standard, optional or not available depending on version. Manitou reserves the right to change the specifications shown and described at any time and without prior warning. The manufacturer is not liable for the specifications given. For more information, contact your Manitou dealer. Non-contractual document. Product descriptions may differ from actual products. List of specifications is not comprehensive. The logos and visual identity of the company are the property of Manito