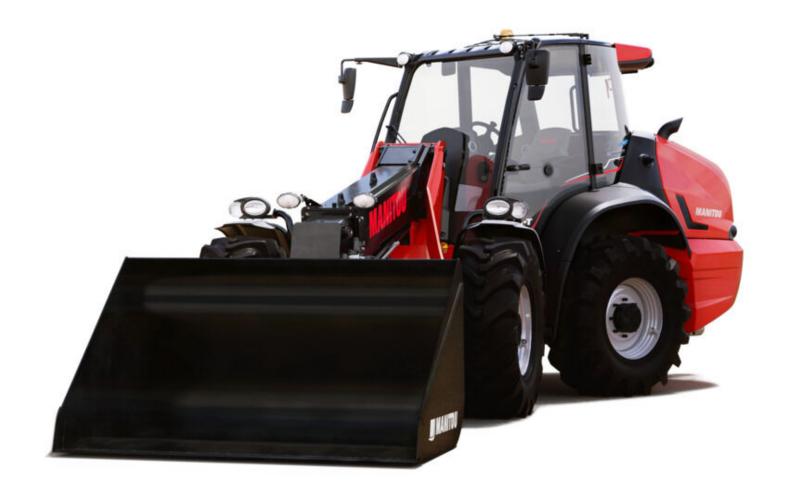

Technical sheet:

## MLA-T 533-145 V+ - ST5





| Capacities