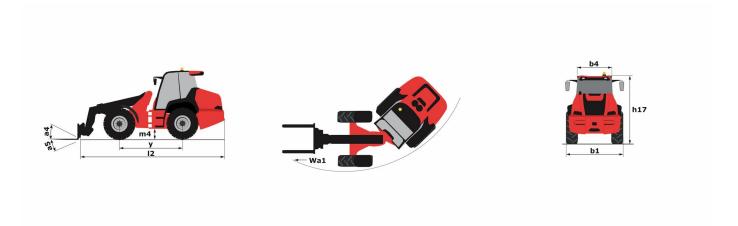

## MLA-T 516-75 H - Dimensional drawing

Siège Social 430 rue de l'Aubinière - 44150 Ancenis Cedex - France Tel: +33(0)2 40 09 10 11 - Fax: +33 (0)2 40 09 10 97 www.manitou.com

This brochure describes versions and configuration options for Manitou products which may be fitted with different equipment. The equipment described in this brochure may be standard, optional or not available depending on version. Manitou reserves the right to change the specifications shown and described at any time and without prior warning. The manufacturer is not liable for the specifications given. For more information, contact your Manitou dealer. Non-contractual document. Product descriptions may differ from actual products. List of specifications is not comprehensive. The logos and visual identity of the company are the property of Manitou and may not be used without authorisation. All rights reserved. The photos and diagrams contained in thisbrochure are provided for information only.