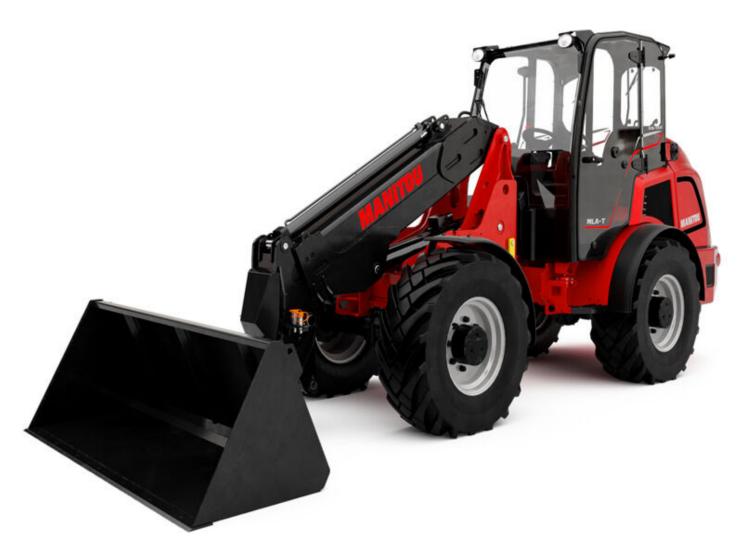

## MLA-T 516-75 H

|                                                                  |      | 1 310-73 11 - Cleated Oil 10 Maich 2022 at 13.32.01 010 |  |
|------------------------------------------------------------------|------|---------------------------------------------------------|--|
| Capacities                                                       |      | Metric                                                  |  |
| Static tipping load with bucket (straight)                       |      | 3535 kg                                                 |  |
| Static tipping load with forks (straight)                        |      | 2732 kg                                                 |  |
| Static tipping load with forks (full turn)                       |      | 2000 kg                                                 |  |
| Max. payload with forks as per EN 474-3 (80%)                    |      | 1600 kg                                                 |  |
| Max. height of bucket pivot point                                | h35  | 5.03 m                                                  |  |
| Max. lifting height (below forks)                                | h3   | 4.84 m                                                  |  |
| Max. outreach                                                    |      | 3.30 m                                                  |  |
| Weight and dimensions                                            |      |                                                         |  |
| Unladen weight (with forks) with 4-post canopy                   |      | 5543 kg                                                 |  |
| Overall length to carriage (without hitch)                       | 13   | 4.95 m                                                  |  |
| Overall width of 4 posts canopy                                  | b22  | 1.28 m                                                  |  |
| Overall cab width                                                | b4   | 1.28 m                                                  |  |
| Overall width (over tyres)                                       | b1   | 1.74 m                                                  |  |
| Overall height with 4 posts canopy                               | h38  | 2.48 m                                                  |  |
| Articulation angle                                               | 1130 | 2.40 III<br>44 °                                        |  |
| Ground clearance                                                 | 1    | 0.31 m                                                  |  |
|                                                                  | m4   | 0.31 m                                                  |  |
| Engine                                                           |      | Deutz                                                   |  |
| Engine brand                                                     |      |                                                         |  |
| Engine model                                                     |      | TD_3_6_L4                                               |  |
| Environmental norm                                               |      | Stage 3B                                                |  |
| Number of cylinders / Capacity of cylinders                      |      | 4 - 3600 cm³                                            |  |
| I.C. Engine power rating / Power (kW)                            |      | 74.30 Hp / 55.40 kW                                     |  |
| Max. torque / Engine rotation                                    |      | 330 Nm / 1600 rpm                                       |  |
| Engine cooling system                                            |      | 2 radiators water + hydraulic oil                       |  |
| Transmission                                                     |      |                                                         |  |
| Transmission type                                                |      | Hydrostatic                                             |  |
| Number of gears (forward / reverse)                              |      | 2/2                                                     |  |
| Max. travel speed (may vary according to applicable regulations) |      | 30 km/h                                                 |  |
| Travel speed (laden)                                             |      | 20 km/h                                                 |  |
| Differential lock                                                |      | Machine Lock Rear & front                               |  |
| Parking brake                                                    |      | Manual                                                  |  |
| Hydraulics                                                       |      |                                                         |  |
| Hydraulic pump type                                              |      | Gear pump                                               |  |
| Hydraulic flow - Pressure                                        |      | 70 I/min / 200 Bar                                      |  |
| High-Flow Option (I/min)                                         |      | 110 l/min                                               |  |
| Drive hydraulic system pressure                                  |      | 380 Bar                                                 |  |
| Tank capacities                                                  |      |                                                         |  |
| Hydraulic oil                                                    |      | 74                                                      |  |
| Fuel tank                                                        |      | 102 l                                                   |  |
| Noise and vibration                                              |      |                                                         |  |
| Vibration to whole hand/arm                                      |      | < 2.50 m/s²                                             |  |
| Miscellaneous                                                    |      |                                                         |  |
| Safety cab homologation                                          |      | ROPS - FOPS cab (level 1)                               |  |