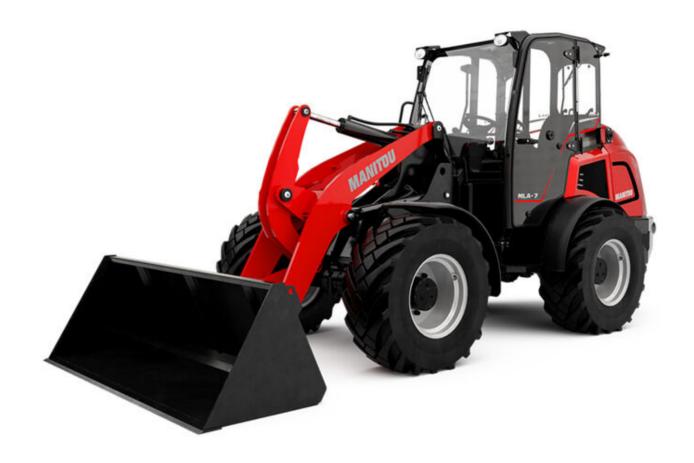

## **MLA 7-75 H-Z**

|                                                                                                                 | ML  | A 7-75 H-Z - Created on 10 March 2022 at 13:27:12 U |  |
|-----------------------------------------------------------------------------------------------------------------|-----|-----------------------------------------------------|--|
| Capacities                                                                                                      |     | Metric                                              |  |
| Static tipping load with bucket (straight)                                                                      |     | 3378 kg                                             |  |
| Static tipping load with bucket (full turn)                                                                     |     | 2621 kg                                             |  |
| Static tipping load with forks (straight)                                                                       |     | 2741 kg                                             |  |
| Static tipping load with forks (full turn)                                                                      |     | 2174 kg                                             |  |
| Max. height of bucket pivot point                                                                               | h35 | 3.47 m                                              |  |
| Max. lifting height (below forks)                                                                               | h3  | 3.28 m                                              |  |
| Breakout force with bucket                                                                                      | 0   | 5906 daN                                            |  |
| Weight and dimensions                                                                                           |     | 3,000 dail4                                         |  |
| Unladen weight (with forks) with 4-post canopy                                                                  |     | 4781 kg                                             |  |
| Unladen weight (with forks)                                                                                     |     | 4953 kg                                             |  |
| Overall length to carriage (without hitch)                                                                      | 13  | 4.44 m                                              |  |
| Wheelbase                                                                                                       | y   | 2.06 m                                              |  |
| Overall width of 4 posts canopy                                                                                 | b22 | 1.28 m                                              |  |
| Overall cab width                                                                                               | b4  | 1.28 m                                              |  |
|                                                                                                                 | b1  |                                                     |  |
| Overall width (over tyres)                                                                                      |     | 1.74 m                                              |  |
| Overall height with FOPS removed and ROPS folded                                                                | h36 | 1.99 m                                              |  |
| Overall height with 4 posts canopy                                                                              | h38 | 2.48 m                                              |  |
| Overall height with cab                                                                                         | h17 | 2.48 m                                              |  |
| Tilt-up angle                                                                                                   | a4  | 45 °                                                |  |
| Tilt-down angle                                                                                                 | a5  | 45 °                                                |  |
| Articulation angle                                                                                              |     | 45 °                                                |  |
| Ground clearance                                                                                                | m4  | 0.31 m                                              |  |
| Engine |     |                                                     |  |
| Engine brand                                                                                                    |     | Deutz                                               |  |
| Engine model                                                                                                    |     | TD_3_6_L4                                           |  |
| Environmental norm                                                                                              |     | Stage 3B                                            |  |
| Number of cylinders / Capacity of cylinders                                                                     |     | 4 - 3600 cm³                                        |  |
| I.C. Engine power rating / Power (kW)                                                                           |     | 74.30 Hp / 55.40 kW                                 |  |
| Max. torque / Engine rotation                                                                                   |     | 330 Nm / 1600 rpm                                   |  |
| Engine cooling system                                                                                           |     | 2 radiators water + hydraulic oil                   |  |
| Transmission                                                                                                    |     |                                                     |  |
| Transmission type                                                                                               |     | Hydrostatic                                         |  |
| Number of gears (forward / reverse)                                                                             |     | 2 / 2                                               |  |
| Max. travel speed (may vary according to applicable regulations)                                                |     | 30 km/h                                             |  |
| Travel speed (laden)                                                                                            |     | 20 km/h                                             |  |
| Differential lock                                                                                               |     | Machine Lock Rear & front                           |  |
| Parking brake                                                                                                   |     | Manual                                              |  |
| Hydraulics                                                                                                      |     |                                                     |  |
| Hydraulic pump type                                                                                             |     | Gear pump                                           |  |
| Hydraulic flow - Pressure                                                                                       |     | 70 I/min / 200 Bar                                  |  |
| High-Flow Option (I/min)                                                                                        |     | 110 I/min                                           |  |
| Drive hydraulic system pressure                                                                                 |     | 380 Bar                                             |  |
| Tank capacities                                                                                                 |     |                                                     |  |
| Hydraulic oil                                                                                                   |     | 74 I                                                |  |
| Fuel tank                                                                                                       |     | 102 l                                               |  |
| Noise and vibration                                                                                             |     | .321                                                |  |
| Vibration to whole hand/arm                                                                                     |     | < 2.50 m/s²                                         |  |
| Miscellaneous                                                                                                   |     | - 2.00 11/3                                         |  |
| Safety cab homologation                                                                                         |     | ROPS - FOPS cab (level 1)                           |  |