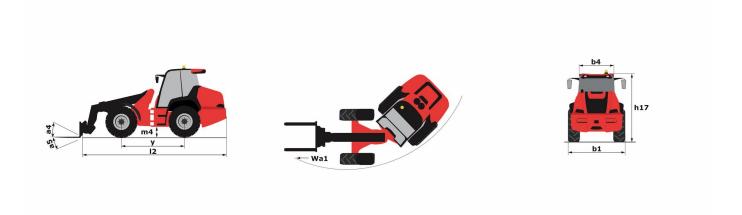

## **MLA 7-75 H-Z**

|                                                                                                                 | ML  | A 7-75 H-Z - Created on 10 March 2022 at 13:27:12 U |  |
|-----------------------------------------------------------------------------------------------------------------|-----|-----------------------------------------------------|--|
| Capacities                                                                                                      |     | Metric                                              |  |
| Static tipping load with bucket (straight)                                                                      |     | 3378 kg                                             |  |
| Static tipping load with bucket (full turn)                                                                     |     | 2621 kg                                             |  |
| Static tipping load with forks (straight)                                                                       |     | 2741 kg                                             |  |
| Static tipping load with forks (full turn)                                                                      |     | 2174 kg                                             |  |
| Max. height of bucket pivot point                                                                               | h35 | 3.47 m                                              |  |
| Max. lifting height (below forks)                                                                               | h3  | 3.28 m                                              |  |
| Breakout force with bucket                                                                                      | 0   | 5906 daN                                            |  |
| Weight and dimensions                                                                                           |     | 3,000 dail4                                         |  |
| Unladen weight (with forks) with 4-post canopy                                                                  |     | 4781 kg                                             |  |
| Unladen weight (with forks)                                                                                     |     | 4953 kg                                             |  |
| Overall length to carriage (without hitch)                                                                      | 13  | 4.44 m                                              |  |
| Wheelbase                                                                                                       | y   | 2.06 m                                              |  |
| Overall width of 4 posts canopy                                                                                 | b22 | 1.28 m                                              |  |
| Overall cab width                                                                                               | b4  | 1.28 m                                              |  |
|                                                                                                                 | b1  |                                                     |  |
| Overall width (over tyres)                                                                                      |     | 1.74 m                                              |  |
| Overall height with FOPS removed and ROPS folded                                                                | h36 | 1.99 m                                              |  |
| Overall height with 4 posts canopy                                                                              | h38 | 2.48 m                                              |  |
| Overall height with cab                                                                                         | h17 | 2.48 m                                              |  |
| Tilt-up angle                                                                                                   | a4  | 45 °                                                |  |
| Tilt-down angle                                                                                                 | a5  | 45 °                                                |  |
| Articulation angle                                                                                              |     | 45 °                                                |  |
| Ground clearance                                                                                                | m4  | 0.31 m                                              |  |
| Engine |     |                                                     |  |
| Engine brand                                                                                                    |     | Deutz                                               |  |
| Engine model                                                                                                    |     | TD_3_6_L4                                           |  |
| Environmental norm                                                                                              |     | Stage 3B                                            |  |
| Number of cylinders / Capacity of cylinders                                                                     |     | 4 - 3600 cm³                                        |  |
| I.C. Engine power rating / Power (kW)                                                                           |     | 74.30 Hp / 55.40 kW                                 |  |
| Max. torque / Engine rotation                                                                                   |     | 330 Nm / 1600 rpm                                   |  |
| Engine cooling system                                                                                           |     | 2 radiators water + hydraulic oil                   |  |
| Transmission                                                                                                    |     |                                                     |  |
| Transmission type                                                                                               |     | Hydrostatic                                         |  |
| Number of gears (forward / reverse)                                                                             |     | 2 / 2                                               |  |
| Max. travel speed (may vary according to applicable regulations)                                                |     | 30 km/h                                             |  |
| Travel speed (laden)                                                                                            |     | 20 km/h                                             |  |
| Differential lock                                                                                               |     | Machine Lock Rear & front                           |  |
| Parking brake                                                                                                   |     | Manual                                              |  |
| Hydraulics                                                                                                      |     |                                                     |  |
| Hydraulic pump type                                                                                             |     | Gear pump                                           |  |
| Hydraulic flow - Pressure                                                                                       |     | 70 I/min / 200 Bar                                  |  |
| High-Flow Option (I/min)                                                                                        |     | 110 I/min                                           |  |
| Drive hydraulic system pressure                                                                                 |     | 380 Bar                                             |  |
| Tank capacities                                                                                                 |     |                                                     |  |
| Hydraulic oil                                                                                                   |     | 74 I                                                |  |
| Fuel tank                                                                                                       |     | 102 l                                               |  |
| Noise and vibration                                                                                             |     | .321                                                |  |
| Vibration to whole hand/arm                                                                                     |     | < 2.50 m/s²                                         |  |
| Miscellaneous                                                                                                   |     | - 2.00 11/3                                         |  |
| Safety cab homologation                                                                                         |     | ROPS - FOPS cab (level 1)                           |  |

## MLA 7-75 H-Z - Dimensional drawing

Siège Social 430 rue de l'Aubinière - 44150 Ancenis Cedex - France Tel: +33(0)2 40 09 10 11 - Fax: +33 (0)2 40 09 10 97 www.manitou.com

This brochure describes versions and configuration options for Manitou products which may be fitted with different equipment. The equipment described in this brochure may be standard, optional or not available depending on version. Manitou reserves the right to change the specifications shown and described at any time and without prior warning. The manufacturer is not liable for the specifications given. For more information, contact your Manitou dealer. Non-contractual document. Product descriptions may differ from actual products. List of specifications is not comprehensive. The logos and visual identity of the company are the property of Manitou and may not be used without authorisation. All rights reserved. The photos and diagrams contained in thisbrochure are provided for information only.