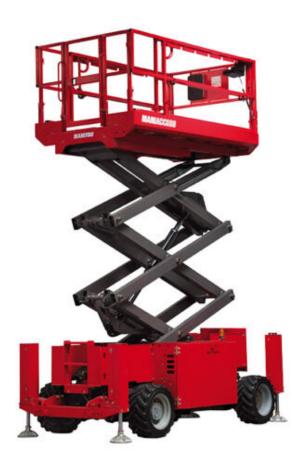

Technical sheet :

| Capacities                                   |         |                                                                                                                      |
|----------------------------------------------|---------|----------------------------------------------------------------------------------------------------------------------|
|                                              |         | Metric                                                                                                               |
| Working height                               | h21     | 14.20 m                                                                                                              |
| Platform height                              | h7      | 12.20 m                                                                                                              |
| Platform capacity                            | Q       | 363 kg                                                                                                               |
| Lift capacity - Extension deck               |         | 136 kg                                                                                                               |
| Number of people (inside / outside)          |         | 3 / 2                                                                                                                |
| Weight and dimensions                        |         |                                                                                                                      |
| Platform weight*                             |         | 5073 kg                                                                                                              |
| Platform dimensions (length x width)         | lp / ep | 2.79 m x 1.60 m                                                                                                      |
| Platform dimensions with extension (length)  |         | 4.31 m                                                                                                               |
| Overall width                                | b1      | 1.75 m                                                                                                               |
| Overall length                               | l1      | 3.76 m                                                                                                               |
| Overall height                               | h17     | 2.74 m                                                                                                               |
| Overall height (stowed)                      | h18     | 2.08 m                                                                                                               |
| Internal turning radius (over tyres)         | b13     | 2.10 m                                                                                                               |
| External turning radius                      | Wa3     | 4.60 m                                                                                                               |
| Ground clearance at centre of wheelbase      | m2      | 0.24 m                                                                                                               |
| Wheelbase                                    | y       | 2.29 m                                                                                                               |
| Performances                                 |         |                                                                                                                      |
| Drive speed - stowed                         |         | 5.60 km/h                                                                                                            |
| Drive speed - raised                         |         | 0.50 km/h                                                                                                            |
| Raise speed / Lower speed                    |         | 69 s / 46 s                                                                                                          |
| Gradeability                                 |         | 35 %                                                                                                                 |
| Max outrigger leveling side to side          |         | 11.70 °                                                                                                              |
| Permissible leveling (front / side)          |         | 3°/2°                                                                                                                |
| Wheels                                       |         |                                                                                                                      |
| Tyres type                                   |         | Foam-filled                                                                                                          |
| Dimensions of front wheels / rear wheels     |         | 30 x 66 - 30 x 66                                                                                                    |
| Drive wheels (front / rear)                  |         | 2/2                                                                                                                  |
| Steering wheels (front / rear)               |         | 2/0                                                                                                                  |
| Braking wheels (front / rear)                |         | 2/2                                                                                                                  |
| Engine/Battery                               |         |                                                                                                                      |
| Engine brand / model                         |         | Kubota - D1105                                                                                                       |
| Engine norm                                  |         | Tier 4 final                                                                                                         |
| I.C. Engine power rating / Power (kW)        |         | 25 Hp / 18.50 kW                                                                                                     |
| Miscellaneous                                |         |                                                                                                                      |
| Ground Pressure                              |         | 6.68 dan/cm2                                                                                                         |
| Hydraulic tank capacity                      |         | 68.10 l                                                                                                              |
| Fuel tank                                    |         | 37.90                                                                                                                |
| Sound pressure level (platform work station) |         | 79 dB                                                                                                                |
| Noise to environment (LwA)                   |         | < 85 dB                                                                                                              |
| Vibration on hands/arms                      |         | < 2.50 m/s <sup>2</sup>                                                                                              |
| Standards compliance                         |         |                                                                                                                      |
| This machine is in compliance with:          |         | European directives: 2006/42/EC- Machinery (revised<br>EN280:2013) - 2004/108/EC (EMC) - 2006/95/EC<br>(Low voltage) |

140 SC - Created on March 9, 2022 at 8:15:14 AM UTC

\*\* With folded guardrail