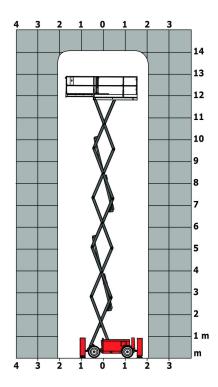

| < 85 dB                                                                                                              |
| Vibration on hands/arms                      |         | < 2.50 m/s <sup>2</sup>                                                                                              |
| Standards compliance                         |         |                                                                                                                      |
| This machine is in compliance with:          |         | European directives: 2006/42/EC- Machinery (revised<br>EN280:2013) - 2004/108/EC (EMC) - 2006/95/EC<br>(Low voltage) |

140 SC - Created on March 9, 2022 at 8:15:14 AM UTC

\*\* With folded guardrail

### 140 SC - Load chart

## Load Chart for AWP Metric



## 140 SC - Dimensional drawing



# Equipment

#### Standard

| 230V Predisposition                                                         |
|-----------------------------------------------------------------------------|
| 4 wheel drive                                                               |
| Anti-slip platform surface                                                  |
| Audible alarm and illuminated indicator lamp (leveling, overload, lowering) |
| CAN bus technology                                                          |
| Emergency stop button in platform and on frame                              |
| Engine mounted on sliding platform                                          |
| Fixed anti-shearing protection                                              |
| Folding rails