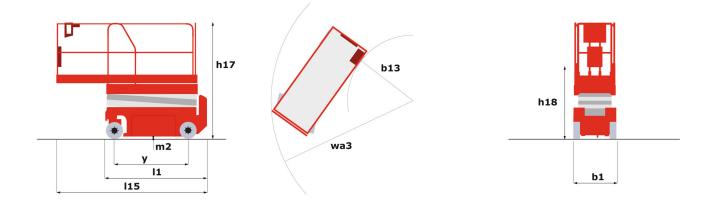

## 140 SC - Dimensional drawing

Technical sheet :

| Capacities                                   |         |                                                                                                                      |
|----------------------------------------------|---------|----------------------------------------------------------------------------------------------------------------------|
|                                              |         | Metric                                                                                                               |
| Working height                               | h21     | 14.20 m                                                                                                              |
| Platform height                              | h7      | 12.20 m                                                                                                              |
| Platform capacity                            | Q       | 363 kg                                                                                                               |
| Lift capacity - Extension deck               |         | 136 kg                                                                                                               |
| Number of people (inside / outside)          |         | 3 / 2                                                                                                                |
| Weight and dimensions                        |         |                                                                                                                      |
| Platform weight*                             |         | 5073 kg                                                                                                              |
| Platform dimensions (length x width)         | lp / ep | 2.79 m x 1.60 m                                                                                                      |
| Platform dimensions with extension (length)  |         | 4.31 m                                                                                                               |
| Overall width                                | b1      | 1.75 m                                                                                                               |
| Overall length                               | l1      | 3.76 m                                                                                                               |
| Overall height                               | h17     | 2.74 m                                                                                                               |
| Overall height (stowed)                      | h18     | 2.08 m                                                                                                               |
| Internal turning radius (over tyres)         | b13     | 2.10 m                                                                                                               |
| External turning radius                      | Wa3     | 4.60 m                                                                                                               |
| Ground clearance at centre of wheelbase      | m2      | 0.24 m                                                                                                               |
| Wheelbase                                    | y       | 2.29 m                                                                                                               |
| Performances                                 |         |                                                                                                                      |
| Drive speed - stowed                         |         | 5.60 km/h                                                                                                            |
| Drive speed - raised                         |         | 0.50 km/h                                                                                                            |
| Raise speed / Lower speed                    |         | 69 s / 46 s                                                                                                          |
| Gradeability                                 |         | 35 %                                                                                                                 |
| Max outrigger leveling side to side          |         | 11.70 °                                                                                                              |
| Permissible leveling (front / side)          |         | 3°/2°                                                                                                                |
| Wheels                                       |         |                                                                                                                      |
| Tyres type                                   |         | Foam-filled                                                                                                          |
| Dimensions of front wheels / rear wheels     |         | 30 x 66 - 30 x 66                                                                                                    |
| Drive wheels (front / rear)                  |         | 2/2                                                                                                                  |
| Steering wheels (front / rear)               |         | 2/0                                                                                                                  |
| Braking wheels (front / rear)                |         | 2/2                                                                                                                  |
| Engine/Battery                               |         |                                                                                                                      |
| Engine brand / model                         |         | Kubota - D1105                                                                                                       |
| Engine norm                                  |         | Tier 4 final                                                                                                         |
| I.C. Engine power rating / Power (kW)        |         | 25 Hp / 18.50 kW                                                                                                     |
| Miscellaneous                                |         |                                                                                                                      |
| Ground Pressure                              |         | 6.68 dan/cm2                                                                                                         |
| Hydraulic tank capacity                      |         | 68.10 l                                                                                                              |
| Fuel tank                                    |         | 37.90                                                                                                                |
| Sound pressure level (platform work station) |         | 79 dB                                                                                                                |
| Noise to environment (LwA)                   |         | < 85 dB                                                                                                              |
| Vibration on hands/arms                      |         | < 2.50 m/s <sup>2</sup>                                                                                              |
| Standards compliance                         |         |                                                                                                                      |
| This machine is in compliance with:          |         | European directives: 2006/42/EC- Machinery (revised<br>EN280:2013) - 2004/108/EC (EMC) - 2006/95/EC<br>(Low voltage) |