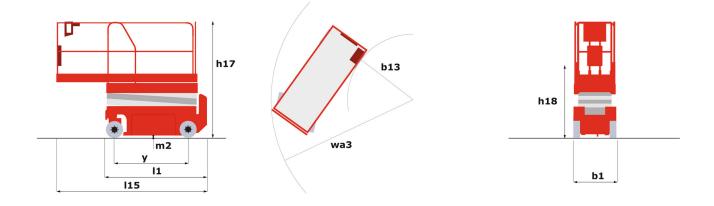

Technical sheet :

| 120 SC - Created on 8 March | 1 2022 at 16:33:00 UTC |
|-----------------------------|------------------------|
|-----------------------------|------------------------|

| ities<br>Ig height<br>m height               | h21<br>h7                             | Metric<br>11.75 m                                                                                                  |
|----------------------------------------------|---------------------------------------|--------------------------------------------------------------------------------------------------------------------|
| ng height<br>m height                        | h7                                    | 11.75 m                                                                                                            |
| m height                                     | h7                                    |                                                                                                                    |
| -                                            |                                       | 9.96 m                                                                                                             |
| m capacity                                   | Q                                     | 454 kg                                                                                                             |
| pacity - Extension deck                      |                                       | 136 kg                                                                                                             |
| er of people (inside / outside)              |                                       | 4/2                                                                                                                |
| t and dimensions                             |                                       | 772                                                                                                                |
| m weight*                                    |                                       | 3882 kg                                                                                                            |
| m dimensions (length x width)                | lp / ep                               | 2.79 m x 1.60 m                                                                                                    |
| m dimensions with extension (length)         | · · · · · · · · · · · · · · · · · · · | 4.31 m                                                                                                             |
| l width                                      | b1                                    | 1.75 m                                                                                                             |
| l length                                     | 11                                    | 3.76 m                                                                                                             |
| l height                                     | h17                                   | 2.59 m                                                                                                             |
| l height (stowed)                            | h18                                   | 1.92 m                                                                                                             |
| l length with platform extension             | 115                                   | 4.81 m                                                                                                             |
| al turning radius (over tyres)               | b13                                   | 2.11 m                                                                                                             |
| al turning radius                            | Wa3                                   | 4.60 m                                                                                                             |
| d clearance at centre of wheelbase           | m2                                    | 0.24 m                                                                                                             |
| base                                         |                                       | 2.29 m                                                                                                             |
| uase<br>mances                               | у                                     | 2.29 111                                                                                                           |
| speed - stowed                               |                                       | 5.60 km/h                                                                                                          |
| speed - stowed                               |                                       | 0.50 km/h                                                                                                          |
| speed / Lower speed                          |                                       | 42 s / 28 s                                                                                                        |
| ability                                      |                                       | 42 \$ 7 28 \$ 35 %                                                                                                 |
| utrigger leveling front uphill / back uphill |                                       | 5.30 ° / 4.20 °                                                                                                    |
| utrigger leveling side to side               |                                       | 11.70 °                                                                                                            |
| ssible leveling (front / side)               |                                       | 3°/2°                                                                                                              |
| stole revening (nom / stole)<br>s            |                                       | 3 / 2                                                                                                              |
|                                              |                                       | Foam-filled                                                                                                        |
| ype                                          |                                       | 2 / 2                                                                                                              |
| vheels (front / rear)                        |                                       | 2 / 2 2 / 0                                                                                                        |
| ng wheels (front / rear)                     |                                       | 2/0                                                                                                                |
| g wheels (front / rear)                      |                                       | 2/2                                                                                                                |
| /Battery                                     |                                       | Kubota - D1105                                                                                                     |
| brand / model                                |                                       | Tier 4 final                                                                                                       |
| e norm                                       |                                       |                                                                                                                    |
| gine power rating / Power (kW)<br>Ilaneous   |                                       | 25 Hp / 18.50 kW                                                                                                   |
|                                              |                                       | 5.44 dan/cm2                                                                                                       |
| d Pressure                                   |                                       |                                                                                                                    |
| ilic tank capacity                           |                                       | 68.10 l                                                                                                            |
| ink                                          |                                       | 37.90 l                                                                                                            |
| pressure level (platform work station)       |                                       | 79 dB                                                                                                              |
| on on hands/arms                             |                                       | < 2.50 m/s²                                                                                                        |
| ards compliance                              |                                       |                                                                                                                    |
| achine is in compliance with:                | Eu                                    | rropean directives: 2006/42/EC- Machinery (revise<br>EN280:2013) - 2004/108/EC (EMC) - 2006/95/EC<br>(Low voltage) |

## 120 SC - Dimensional drawing