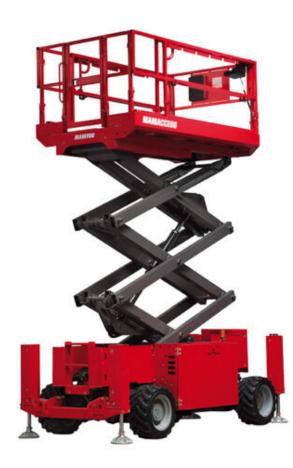

Technical sheet :

| 120 SC - Created on 8 March | 1 2022 at 16:33:00 UTC |
|-----------------------------|------------------------|
|-----------------------------|------------------------|

| ities<br>Ig height<br>m height               | h21<br>h7                             | Metric<br>11.75 m                                                                                                  |
|----------------------------------------------|---------------------------------------|--------------------------------------------------------------------------------------------------------------------|
| ng height<br>m height                        | h7                                    | 11.75 m                                                                                                            |
| m height                                     | h7                                    |                                                                                                                    |
| -                                            |                                       | 9.96 m                                                                                                             |
| m capacity                                   | Q                                     | 454 kg                                                                                                             |
| pacity - Extension deck                      |                                       | 136 kg                                                                                                             |
| er of people (inside / outside)              |                                       | 4/2                                                                                                                |
| t and dimensions                             |                                       | 772                                                                                                                |
| m weight*                                    |                                       | 3882 kg                                                                                                            |
| m dimensions (length x width)                | lp / ep                               | 2.79 m x 1.60 m                                                                                                    |
| m dimensions with extension (length)         | · · · · · · · · · · · · · · · · · · · | 4.31 m                                                                                                             |
| l width                                      | b1                                    | 1.75 m                                                                                                             |
| l length                                     | 11                                    | 3.76 m                                                                                                             |
| l height                                     | h17                                   | 2.59 m                                                                                                             |
| l height (stowed)                            | h18                                   | 1.92 m                                                                                                             |
| l length with platform extension             | 115                                   | 4.81 m                                                                                                             |
| al turning radius (over tyres)               | b13                                   | 2.11 m                                                                                                             |
| al turning radius                            | Wa3                                   | 4.60 m                                                                                                             |
| d clearance at centre of wheelbase           | m2                                    | 0.24 m                                                                                                             |
| base                                         |                                       | 2.29 m                                                                                                             |
| uase<br>mances                               | у                                     | 2.29 111                                                                                                           |
| speed - stowed                               |                                       | 5.60 km/h                                                                                                          |
| speed - stowed                               |                                       | 0.50 km/h                                                                                                          |
| speed / Lower speed                          |                                       | 42 s / 28 s                                                                                                        |
| ability                                      |                                       | 42 \$ 7 28 \$ 35 %                                                                                                 |
| utrigger leveling front uphill / back uphill |                                       | 5.30 ° / 4.20 °                                                                                                    |
| utrigger leveling side to side               |                                       | 11.70 °                                                                                                            |
| ssible leveling (front / side)               |                                       | 3°/2°                                                                                                              |
| stole revening (nom / stole)<br>s            |                                       | 3 / 2                                                                                                              |
|                                              |                                       | Foam-filled                                                                                                        |
| ype                                          |                                       | 2 / 2                                                                                                              |
| vheels (front / rear)                        |                                       | 2 / 2 2 / 0                                                                                                        |
| ng wheels (front / rear)                     |                                       | 2/0                                                                                                                |
| g wheels (front / rear)                      |                                       | 2/2                                                                                                                |
| /Battery                                     |                                       | Kubota - D1105                                                                                                     |
| brand / model                                |                                       | Tier 4 final                                                                                                       |
| e norm                                       |                                       |                                                                                                                    |
| gine power rating / Power (kW)<br>Ilaneous   |                                       | 25 Hp / 18.50 kW                                                                                                   |
|                                              |                                       | 5.44 dan/cm2                                                                                                       |
| d Pressure                                   |                                       |                                                                                                                    |
| ilic tank capacity                           |                                       | 68.10 l                                                                                                            |
| ink                                          |                                       | 37.90 l                                                                                                            |
| pressure level (platform work station)       |                                       | 79 dB                                                                                                              |
| on on hands/arms                             |                                       | < 2.50 m/s²                                                                                                        |
| ards compliance                              |                                       |                                                                                                                    |
| achine is in compliance with:                | Eu                                    | rropean directives: 2006/42/EC- Machinery (revise<br>EN280:2013) - 2004/108/EC (EMC) - 2006/95/EC<br>(Low voltage) |