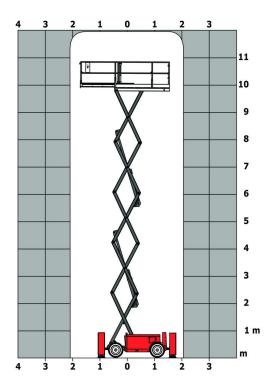

|
| on on hands/arms                             |                                       | < 2.50 m/s²                                                                                                        |
| ards compliance                              |                                       |                                                                                                                    |
| achine is in compliance with:                | Eu                                    | rropean directives: 2006/42/EC- Machinery (revise<br>EN280:2013) - 2004/108/EC (EMC) - 2006/95/EC<br>(Low voltage) |

\*\* With folded guardrail

## 120 SC - Load chart

## Load Chart for AWP Metric



## 120 SC - Dimensional drawing



# Equipment

### Standard

| Standard                                                                    |
|-----------------------------------------------------------------------------|
| 230V Predisposition                                                         |
| 4 wheel drive                                                               |
| Anti-slip platform surface                                                  |
| Audible alarm and illuminated indicator lamp (leveling, overload, lowering) |
| CAN bus technology                                                          |
| Emergency stop button in platform and on frame                              |
| Fixed anti-shearing protection                                              |
| Fold-away guar